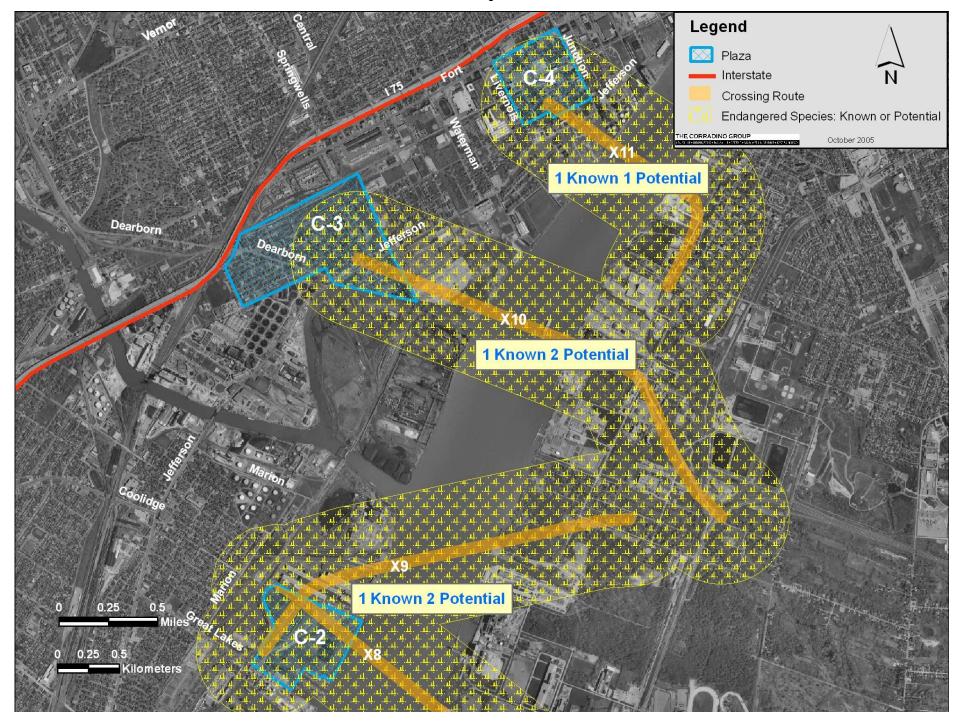

## Color Legend Known to occur within/near route/interchange Some potential to occur within route/interchange Not expected to occur within route/interchange

|                               |                               | Last Observed | Federal |              |                  |      | _     |         |
|-------------------------------|-------------------------------|---------------|---------|--------------|------------------|------|-------|---------|
| Scientific Name               | Common Name                   | Date          | Status  | State Status | Element Category | Town | Range | Section |
| Crossing X1                   |                               | _             |         | _            | 1                |      |       | 1       |
| Macrhybopsis storeriana       | Silver Chub                   | 1985-03       |         | SC           | Animal           | 03S  | 11E   | 28      |
| Sterna hirundo                | Common Tern                   | 2002-05-31    |         | T            | Animal           | 04S  | 11E   | 19      |
| Sistrurus catenatus catenatus | Eastern Massasauga            | 1858          | С       | SC           | Animal           | 04S  | 11E   | 17      |
| Myotis sodalis                | Indiana Bat or Indiana Myotis | 1865          | LE      | E            | Animal           | 04S  | 11E   | 17      |
| Clemmys guttata               | Spotted Turtle                | 1997-06-04    |         | Т            | Animal           | 03S  | 11E   | 21      |
| Elaphe vulpina gloydi         | Eastern Fox Snake             | 1994          |         | Т            | Animal           | 04S  | 11E   | 28      |
| Acipenser fulvescens          | Lake Sturgeon                 | 1978          |         | Т            | Animal           | 03S  | 11E   | 10      |
| Crossing X2                   |                               |               |         |              |                  |      |       |         |
| Macrhybopsis storeriana       | Silver Chub                   | 1985-03       |         | SC           | Animal           | 03S  | 11E   | 28      |
| Sterna hirundo                | Common Tern                   | 2002-05-31    |         | Т            | Animal           | 04S  | 11E   | 19      |
| Sistrurus catenatus catenatus | Eastern Massasauga            | 1858          | С       | SC           | Animal           | 04S  | 11E   | 17      |
| Myotis sodalis                | Indiana Bat or Indiana Myotis | 1865          | LE      | Е            | Animal           | 04S  | 11E   | 17      |
| Clemmys guttata               | Spotted Turtle                | 1997-06-04    |         | Т            | Animal           | 03S  | 11E   | 21      |
| Elaphe vulpina gloydi         | Eastern Fox Snake             | 1994          |         | Т            | Animal           | 04S  | 11E   | 28      |
| Acipenser fulvescens          | Lake Sturgeon                 | 1978          |         | Т            | Animal           | 03S  | 11E   | 10      |
| Crossing X3                   |                               |               |         |              |                  |      |       |         |
| Macrhybopsis storeriana       | Silver Chub                   | 1985-03       |         | SC           | Animal           | 03S  | 11E   | 28      |
| Sterna hirundo                | Common Tern                   | 2002-05-31    |         | Т            | Animal           | 04S  | 11E   | 19      |
| Sistrurus catenatus catenatus | Eastern Massasauga            | 1858          | С       | SC           | Animal           | 04S  | 11E   | 17      |
| Myotis sodalis                | Indiana Bat or Indiana Myotis | 1865          | LE      | E            | Animal           | 04S  | 11E   | 17      |
| Clemmys guttata               | Spotted Turtle                | 1997-06-04    |         | Т            | Animal           | 03S  | 11E   | 21      |
| Elaphe vulpina gloydi         | Eastern Fox Snake             | 1994          |         | Т            | Animal           | 04S  | 11E   | 28      |
| Acipenser fulvescens          | Lake Sturgeon                 | 1978          |         | Т            | Animal           | 03S  | 11E   | 10      |
| Crossing X4                   |                               |               |         |              |                  |      |       |         |
| Acipenser fulvescens          | Lake Sturgeon                 | 1978          |         | Т            | Animal           | 03S  | 11E   | 10      |

| Scientific Name              | Common Name          | Last Observed<br>Date | Federal<br>Status | State Status | Element Category | Town | Range | Section |
|------------------------------|----------------------|-----------------------|-------------------|--------------|------------------|------|-------|---------|
| Macrhybopsis storeriana      | Silver Chub          | 1985-03               |                   | SC           | Animal           | 03S  | 11E   | 28      |
| Sterna hirundo               | Common Tern          | 1985                  |                   | Т            | Animal           | 03S  | 11E   | 21      |
| Crossing X8                  |                      |                       |                   |              |                  |      |       |         |
| Acipenser fulvescens**       | Lake Sturgeon        |                       |                   | Т            | Animal           |      |       |         |
| Epioblasma torulosa rangiana | Northern Riffleshell | 1983-08               | LE                | E            | Animal           | 02S  | 11E   | 25      |
| Noturus stigmosus            | Northern Madtom      | 1978-05-16            |                   | E            | Animal           | 03S  | 11E   | 2       |
| Crossing X9                  |                      |                       |                   |              |                  |      |       |         |
| Acipenser fulvescens**       | Lake Sturgeon        |                       |                   | Т            | Animal           |      |       |         |
| Epioblasma torulosa rangiana | Northern Riffleshell | 1983-08               | LE                | E            | Animal           | 02S  | 11E   | 25      |
| Noturus stigmosus            | Northern Madtom      | 1978-05-16            |                   | E            | Animal           | 03S  | 11E   | 2       |
| Crossing X10                 |                      |                       |                   |              |                  |      |       |         |
| Acipenser fulvescens**       | Lake Sturgeon        |                       |                   | Т            | Animal           |      |       |         |
| Epioblasma torulosa rangiana | Northern Riffleshell | 1983-08               | LE                | E            | Animal           | 02S  | 11E   | 25      |
| Noturus stigmosus            | Northern Madtom      | 1978-05-16            |                   | Е            | Animal           | 03S  | 11E   | 2       |
| Crossing X11                 |                      | ·                     |                   |              |                  |      |       |         |
| Acipenser fulvescens**       | Lake Sturgeon        |                       |                   | Т            | Animal           |      |       |         |
| Epioblasma torulosa rangiana | Northern Riffleshell | 1983-08               | LE                | E            | Animal           | 02S  | 11E   | 25      |
| Crossing X12                 |                      |                       |                   |              |                  |      |       |         |
| Epioblasma torulosa rangiana | Northern Riffleshell | 1984-07-14            | LE                | E            | Animal           | 02S  | 12E   | 17      |
| Cyclonaias tuberculata       | Purple Wartyback     | 1984-07-14            |                   | SC           | Animal           | 02S  | 12E   | 17      |
| Obovaria subrotunda          | Round Hickorynut     | 1984-07-14            |                   | E            | Animal           | 02S  | 12E   | 17      |
| Epioblasma triquetra         | Snuffbox             | 1984-07-14            |                   | E            | Animal           | 02S  | 12E   | 17      |
| Crossing X14                 |                      | ·                     |                   |              |                  |      |       |         |
| Epioblasma torulosa rangiana | Northern Riffleshell | 1984-07-14            | LE                | E            | Animal           | 02S  | 12E   | 17      |
| Cyclonaias tuberculata       | Purple Wartyback     | 1984-07-14            |                   | SC           | Animal           | 02S  | 12E   | 17      |
| Obovaria subrotunda          | Round Hickorynut     | 1984-07-14            |                   | E            | Animal           | 02S  | 12E   | 17      |
| Epioblasma triquetra         | Snuffbox             | 1984-07-14            |                   | E            | Animal           | 02S  | 12E   | 17      |
| Crossing X15                 |                      | ·                     |                   |              |                  |      |       |         |
| Acipenser fulvescens**       | Lake Sturgeon        |                       |                   | Т            | Animal           |      |       |         |
| Asclepias sullivantii        | Sullivant's Milkweed | 1999-Fall             |                   | Т            | Plant            | 02S  | 13E   | 6       |
| Macrhybopsis storeriana      | Silver Chub          | 1984-11               |                   | SC           | Animal           | 01S  | 13E   | 33      |
| Epioblasma torulosa rangiana | Northern Riffleshell | 1983-08               | LE                | E            | Animal           | 02S  | 13E   | 4       |
| Sterna hirundo               | Common Tern          | 1985                  |                   | Т            | Animal           | 02S  | 12E   | 12      |
| Sterna forsteri              | Forster's Tern       | 1985                  |                   | SC           | Animal           | 02S  | 12E   | 12      |
| Cyclonaias tuberculata       | Purple Wartyback     | 1983-08               |                   | SC           | Animal           | 02S  | 13E   | 5       |