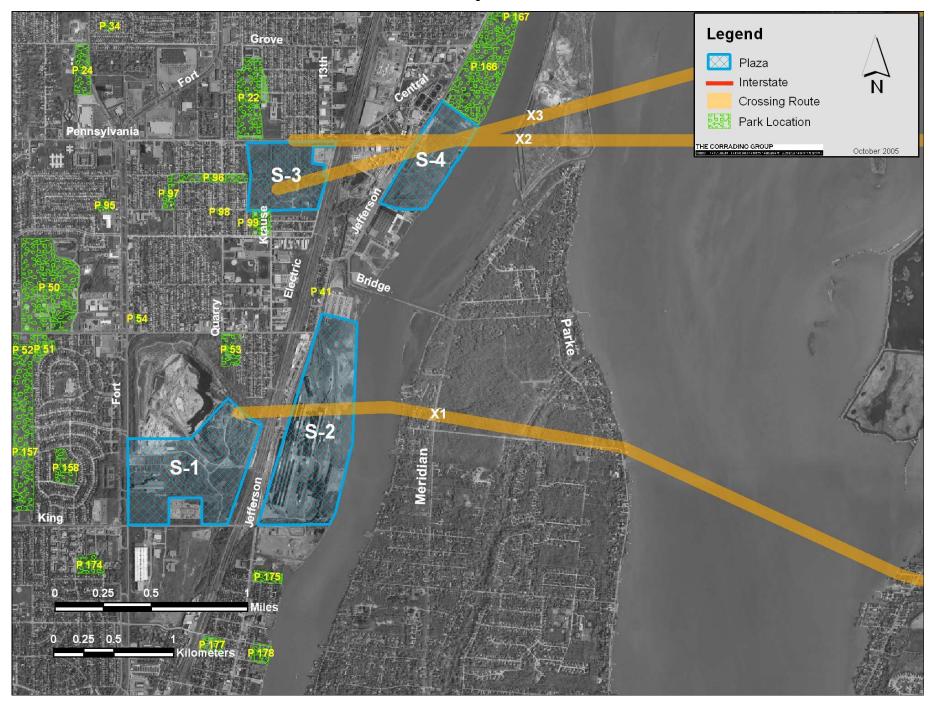

Public Parks S-1 through S-4

Public Parks C-2 through C-4

Public Parks II-2 through II-4

Public Parks N-1

| Park                        | Label |
|-----------------------------|-------|
| Delray Playfield            | P 1   |
| Murphy Playlot              | P 2   |
| Rosevelt park               | P 3   |
| Nagel Park                  | P 4   |
| Riverside Park              | P 5   |
| Riverside Park              | P 6   |
| Scripps Playground          | P 7   |
| Stanton Playground          | P 8   |
| Rosevelt Park               | P 9   |
| Weiss Playground            | P 10  |
| Boyer Playfield             | P 11  |
| No Name                     | P 12  |
| Mark Weiss Playlot          | P 13  |
| Marvin Penz Playlot         | P 14  |
| Post Street Park            | P 15  |
| Military Regular Park       | P 16  |
| Rademacher Playground       | P 17  |
| Stanton Park                | P 18  |
| Windmill Pointe Park        | P 19  |
| Mariner Park                | P 20  |
| Lakewood Ford Brush Park    | P 21  |
| Wyandotte Memorial Park     | P 22  |
| Cook Park                   | P 23  |
| Kiwanis Park                | P 24  |
| Cornerstone Court           | P 25  |
| Sultana Bar Golf Course     | P 26  |
| Lange Memorial Park         | P 27  |
| Cobb Mem. Park              | P 28  |
| Oak Club Playground         | P 29  |
| Lakes of Taylor Golf Course | P 30  |

| Park                            | Label |
|---------------------------------|-------|
| Southgate Golf Course           | P 31  |
| Bishop Park                     | P 32  |
| VFW Park                        | P 33  |
| Spruce Park                     | P 34  |
| Southgate Golf Course           | P 35  |
| Lion's Park                     | P 36  |
| Chandler Park Golf Course       | P 37  |
| Corrigan Playground             | P 38  |
| City of Taylor Park             | P 39  |
| Lathum Park                     | P 40  |
| Tot Lot                         | P 41  |
| Riverview Highlands Golf Course | P 42  |
| Kennebec Park                   | P 43  |
| Glens Park                      | P 44  |
| Riverview Highlands Golf Course | P 45  |
| McCann Park                     | P 46  |
| Capital Park                    | P 47  |
| Riverview Highlands Golf Course | P 48  |
| Pheasant Run Pool               | P 49  |
| Young Patriots Park             | P 50  |
| Coachwood Park                  | P 51  |
| Riverview Highlands Golf Course | P 52  |
| Walter Haass Memorial Park      | P 53  |
| Ray Street Park                 | P 54  |
| Teneyek Park                    | P 55  |
| Linden Neighborhood Park        | P 56  |
| Lambert Park                    | P 57  |
| Vernor Park                     | P 58  |
| Kiwanis Park                    | P 59  |
| Propspinner Park                | P 60  |

Coastal Zone Management Plans S-1 through S-4

Coastal Zone Management Plans II-2 through II-4

| Name                                          | Label |
|-----------------------------------------------|-------|
| Lake Sturgeon Habitat Restoration             | CZM 1 |
| Trenton Riverfront Park Shoreline Restoration | CZM 2 |
| Thorofare Canal Preserve Scenic Overlook      | CZM 3 |
| Public River Access Use                       | CZM 4 |
| Riverwalk Corridor                            | CZM 5 |

Floodplains S-1 through S-4

Floodplains C-2 through C-4

Floodplains II-2 through II-4

Streams and Other Water Crossings S-1 through S-4

Streams and Other Water Crossings C-2 through C-4

Wetlands S-1 through S-4