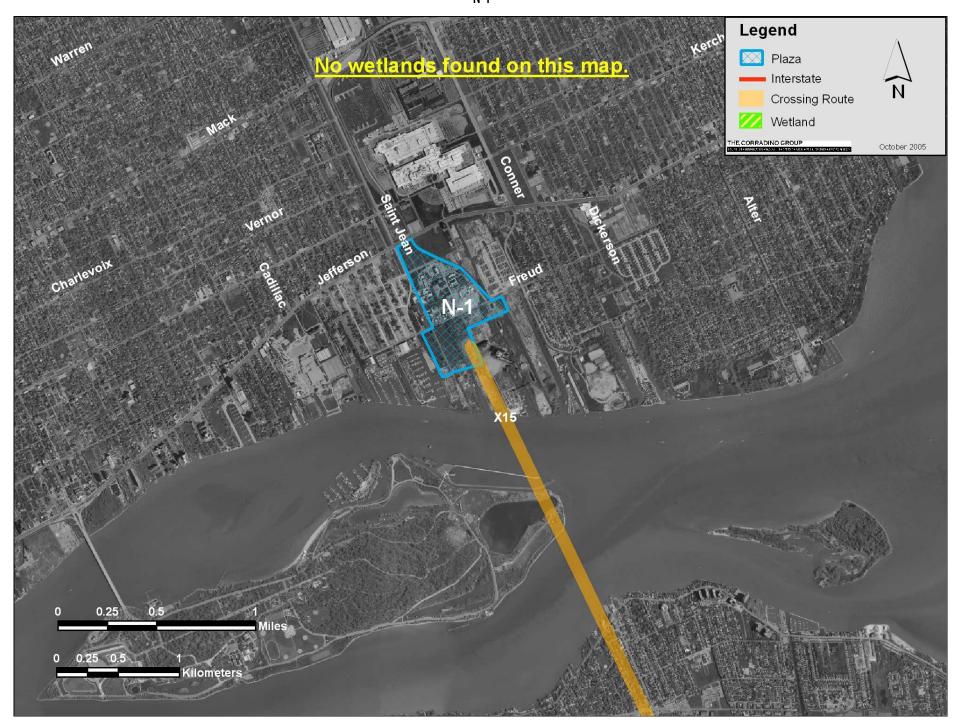

Floodplains S-1 through S-4

Floodplains C-2 through C-4

Floodplains II-2 through II-4

Streams and Other Water Crossings S-1 through S-4

Streams and Other Water Crossings C-2 through C-4

Wetlands S-1 through S-4