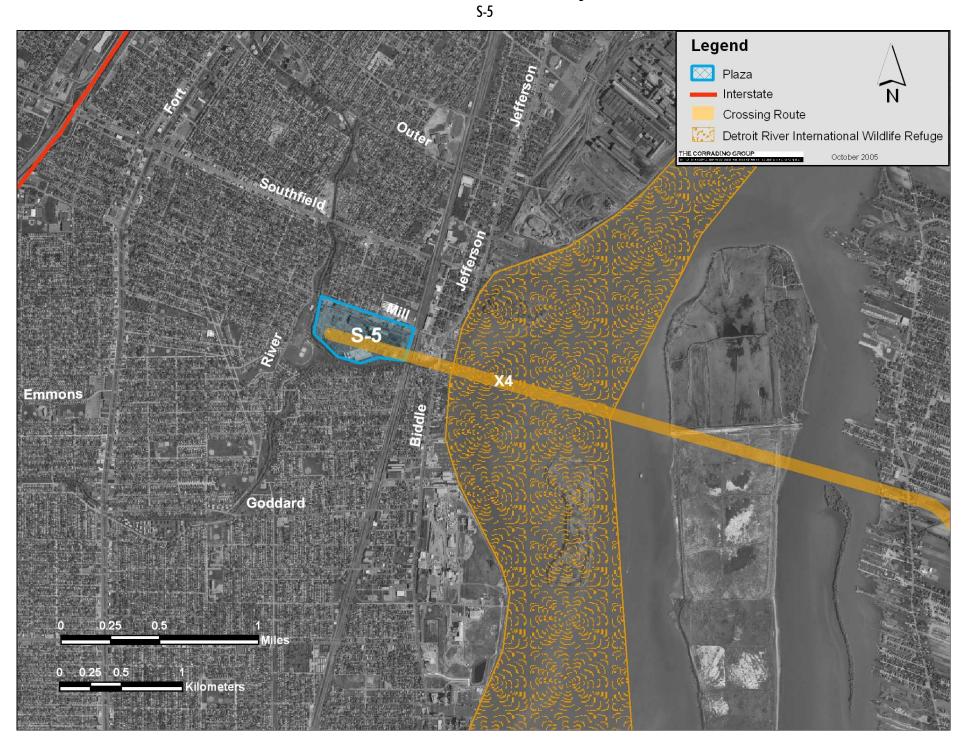

<sup>\*</sup> Data from Michigan Natural Features inventory

\*\* No reported occurrence of species with MNFI but known to occur

Detroit River International Wildlife Refuge S-1 through S-4

Detroit River International Wildlife Refuge C-2 through C-4