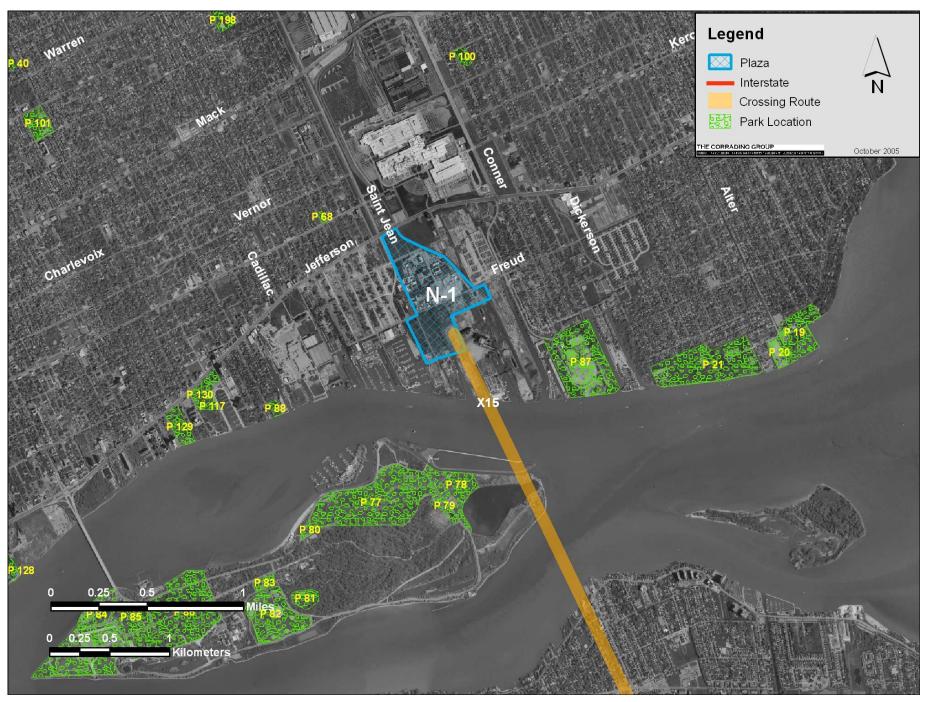

Public Parks S-1 through S-4

Public Parks C-2 through C-4

Public Parks II-2 through II-4

Public Parks N-1

| Park                        | Label |
|-----------------------------|-------|
| Delray Playfield            | P 1   |
| Murphy Playlot              | P 2   |
| Rosevelt park               | P 3   |
| Nagel Park                  | P 4   |
| Riverside Park              | P 5   |
| Riverside Park              | P 6   |
| Scripps Playground          | P 7   |
| Stanton Playground          | P 8   |
| Rosevelt Park               | P 9   |
| Weiss Playground            | P 10  |
| Boyer Playfield             | P 11  |
| No Name                     | P 12  |
| Mark Weiss Playlot          | P 13  |
| Marvin Penz Playlot         | P 14  |
| Post Street Park            | P 15  |
| Military Regular Park       | P 16  |
| Rademacher Playground       | P 17  |
| Stanton Park                | P 18  |
| Windmill Pointe Park        | P 19  |
| Mariner Park                | P 20  |
| Lakewood Ford Brush Park    | P 21  |
| Wyandotte Memorial Park     | P 22  |
| Cook Park                   | P 23  |
| Kiwanis Park                | P 24  |
| Cornerstone Court           | P 25  |
| Sultana Bar Golf Course     | P 26  |
| Lange Memorial Park         | P 27  |
| Cobb Mem. Park              | P 28  |
| Oak Club Playground         | P 29  |
| Lakes of Taylor Golf Course | P 30  |