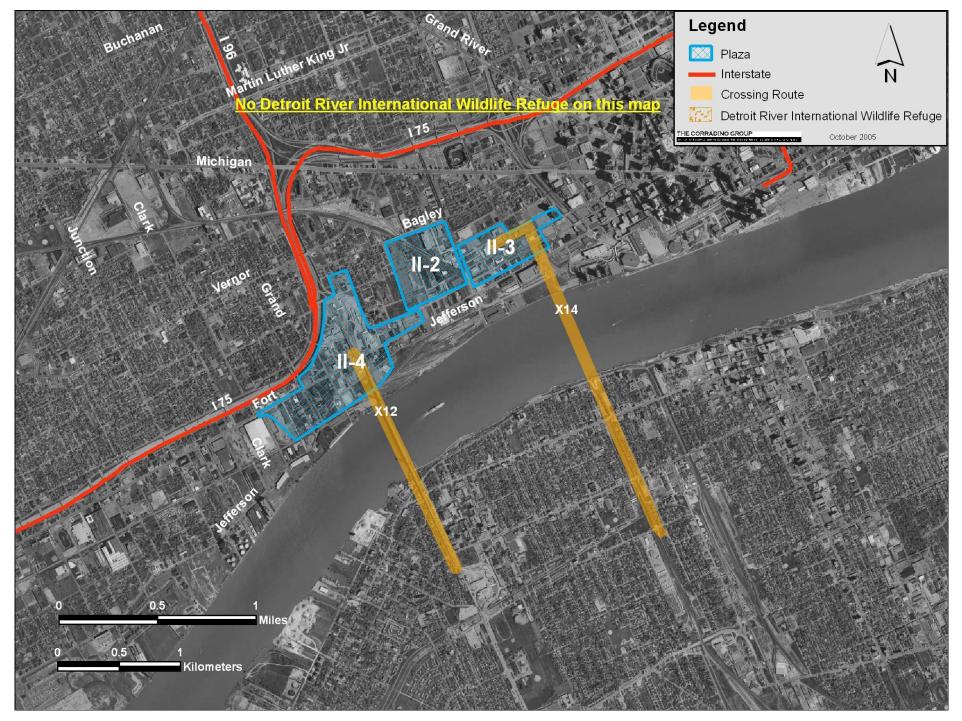

frankii                  | Frank's Sedge        | 1984-07-02            |                   | SC           | Plant            | 02S  | 12E   | 12      |
| Obovaria olivaria              | Hickorynut           | 1983-07-23            |                   | SC           | Animal           | 02S  | 12E   | 14      |
| Epioblasma triquetra           | Snuffbox             | 1988-07-27            |                   | Е            | Animal           | 02S  | 12E   | 1       |

<sup>\*</sup> Data from Michigan Natural Features inventory

\*\* No reported occurrence of species with MNFI but known to occur



Detroit River International Wildlife Refuge S-1 through S-4





Detroit River International Wildlife Refuge C-2 through C-4



Detroit River International Wildlife Refuge II-2 through II-4







## Crossings will have No Impact on Farmland





Detour of Local Arterials S-1 through S-4





Detour of Local Arterials C-2 through C-4



Detour of Local Arterials II-2 through II-4







## No graphics were developed for this evaluation factor