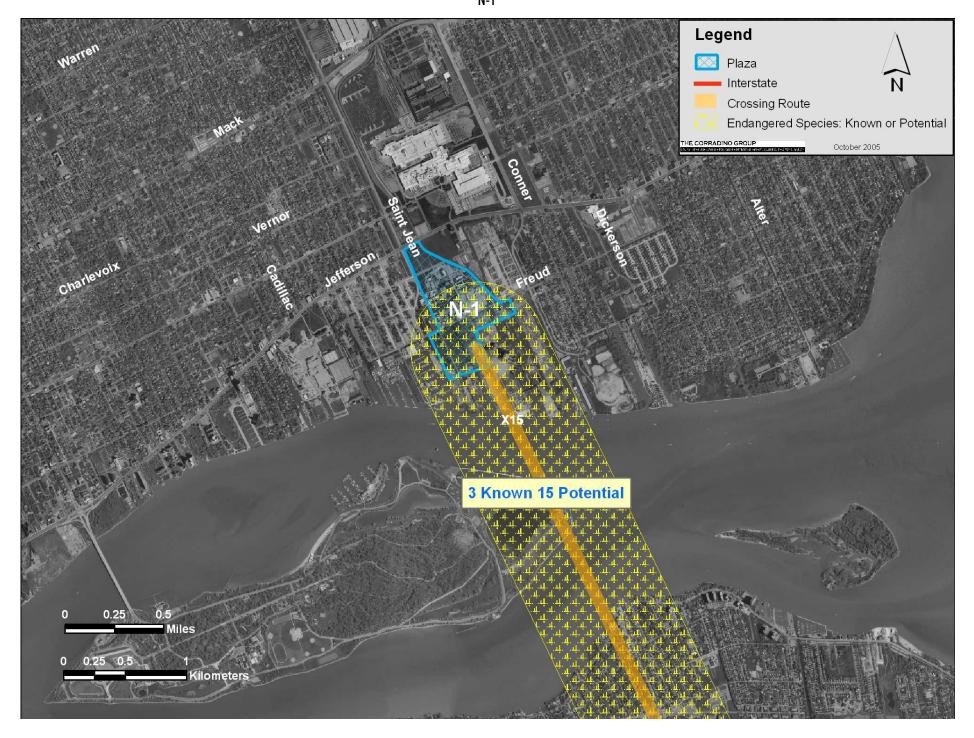

| Scientific Name              | Common Name          | Last Observed<br>Date | Federal<br>Status | State Status | Element Category | Town | Range | Section |
|------------------------------|----------------------|-----------------------|-------------------|--------------|------------------|------|-------|---------|
| Macrhybopsis storeriana      | Silver Chub          | 1985-03               |                   | SC           | Animal           | 03S  | 11E   | 28      |
| Sterna hirundo               | Common Tern          | 1985                  |                   | Т            | Animal           | 03S  | 11E   | 21      |
| Crossing X8                  |                      |                       |                   |              |                  |      |       |         |
| Acipenser fulvescens**       | Lake Sturgeon        |                       |                   | Т            | Animal           |      |       |         |
| Epioblasma torulosa rangiana | Northern Riffleshell | 1983-08               | LE                | E            | Animal           | 02S  | 11E   | 25      |
| Noturus stigmosus            | Northern Madtom      | 1978-05-16            |                   | E            | Animal           | 03S  | 11E   | 2       |
| Crossing X9                  |                      |                       |                   |              |                  |      |       |         |
| Acipenser fulvescens**       | Lake Sturgeon        |                       |                   | Т            | Animal           |      |       |         |
| Epioblasma torulosa rangiana | Northern Riffleshell | 1983-08               | LE                | E            | Animal           | 02S  | 11E   | 25      |
| Noturus stigmosus            | Northern Madtom      | 1978-05-16            |                   | E            | Animal           | 03S  | 11E   | 2       |
| Crossing X10                 |                      |                       |                   |              |                  |      |       |         |
| Acipenser fulvescens**       | Lake Sturgeon        |                       |                   | Т            | Animal           |      |       |         |
| Epioblasma torulosa rangiana | Northern Riffleshell | 1983-08               | LE                | E            | Animal           | 02S  | 11E   | 25      |
| Noturus stigmosus            | Northern Madtom      | 1978-05-16            |                   | Е            | Animal           | 03S  | 11E   | 2       |
| Crossing X11                 |                      | ·                     |                   |              |                  |      |       |         |
| Acipenser fulvescens**       | Lake Sturgeon        |                       |                   | Т            | Animal           |      |       |         |
| Epioblasma torulosa rangiana | Northern Riffleshell | 1983-08               | LE                | E            | Animal           | 02S  | 11E   | 25      |
| Crossing X12                 |                      |                       |                   |              |                  |      |       |         |
| Epioblasma torulosa rangiana | Northern Riffleshell | 1984-07-14            | LE                | E            | Animal           | 02S  | 12E   | 17      |
| Cyclonaias tuberculata       | Purple Wartyback     | 1984-07-14            |                   | SC           | Animal           | 02S  | 12E   | 17      |
| Obovaria subrotunda          | Round Hickorynut     | 1984-07-14            |                   | E            | Animal           | 02S  | 12E   | 17      |
| Epioblasma triquetra         | Snuffbox             | 1984-07-14            |                   | E            | Animal           | 02S  | 12E   | 17      |
| Crossing X14                 |                      | ·                     |                   |              |                  |      |       |         |
| Epioblasma torulosa rangiana | Northern Riffleshell | 1984-07-14            | LE                | E            | Animal           | 02S  | 12E   | 17      |
| Cyclonaias tuberculata       | Purple Wartyback     | 1984-07-14            |                   | SC           | Animal           | 02S  | 12E   | 17      |
| Obovaria subrotunda          | Round Hickorynut     | 1984-07-14            |                   | E            | Animal           | 02S  | 12E   | 17      |
| Epioblasma triquetra         | Snuffbox             | 1984-07-14            |                   | E            | Animal           | 02S  | 12E   | 17      |
| Crossing X15                 |                      | ·                     |                   |              |                  |      |       |         |
| Acipenser fulvescens**       | Lake Sturgeon        |                       |                   | Т            | Animal           |      |       |         |
| Asclepias sullivantii        | Sullivant's Milkweed | 1999-Fall             |                   | Т            | Plant            | 02S  | 13E   | 6       |
| Macrhybopsis storeriana      | Silver Chub          | 1984-11               |                   | SC           | Animal           | 01S  | 13E   | 33      |
| Epioblasma torulosa rangiana | Northern Riffleshell | 1983-08               | LE                | E            | Animal           | 02S  | 13E   | 4       |
| Sterna hirundo               | Common Tern          | 1985                  |                   | Т            | Animal           | 02S  | 12E   | 12      |
| Sterna forsteri              | Forster's Tern       | 1985                  |                   | SC           | Animal           | 02S  | 12E   | 12      |
| Cyclonaias tuberculata       | Purple Wartyback     | 1983-08               |                   | SC           | Animal           | 02S  | 13E   | 5       |

| Scientific Name                | Common Name          | Last Observed<br>Date | Federal<br>Status | State Status | Element Category | Town | Range | Section |
|--------------------------------|----------------------|-----------------------|-------------------|--------------|------------------|------|-------|---------|
| Obovaria subrotunda            | Round Hickorynut     | 1983-08               |                   | Е            | Animal           | 02S  | 12E   | 1       |
| Zizania aquatica var. aquatica | Wild-rice            | 1892-08-12            |                   | Т            | Plant            | 02S  | 12E   | 11      |
| Simpsonaias ambigua            | Salamander Mussel    | 1983-11-05            |                   | Е            | Animal           | 02S  | 13E   | 6       |
| Epioblasma torulosa rangiana   | Northern Riffleshell | 1988-07-27            | LE                | E            | Animal           | 02S  | 12E   | 1       |
| Quercus shumardii              | Shumard's oak        | 1998-12-09            |                   | SC           | Plant            | 02S  | 12E   | 12      |
| Fraxinus profunda              | Pumpkin Ash          | 2001-01-09            |                   | Т            | Plant            | 02S  | 12E   | 12      |
| Noturus miurus                 | Brindled Madtom      | 1999                  |                   | SC           | Animal           | 01S  | 13E   | 33      |
| Moxostoma carinatum            | River Redhorse       | 1984-09               |                   | T            | Animal           | 02S  | 12E   | 11      |
| Carex frankii                  | Frank's Sedge        | 1984-07-02            |                   | SC           | Plant            | 02S  | 12E   | 12      |
| Obovaria olivaria              | Hickorynut           | 1983-07-23            |                   | SC           | Animal           | 02S  | 12E   | 14      |
| Epioblasma triquetra           | Snuffbox             | 1988-07-27            |                   | Е            | Animal           | 02S  | 12E   | 1       |