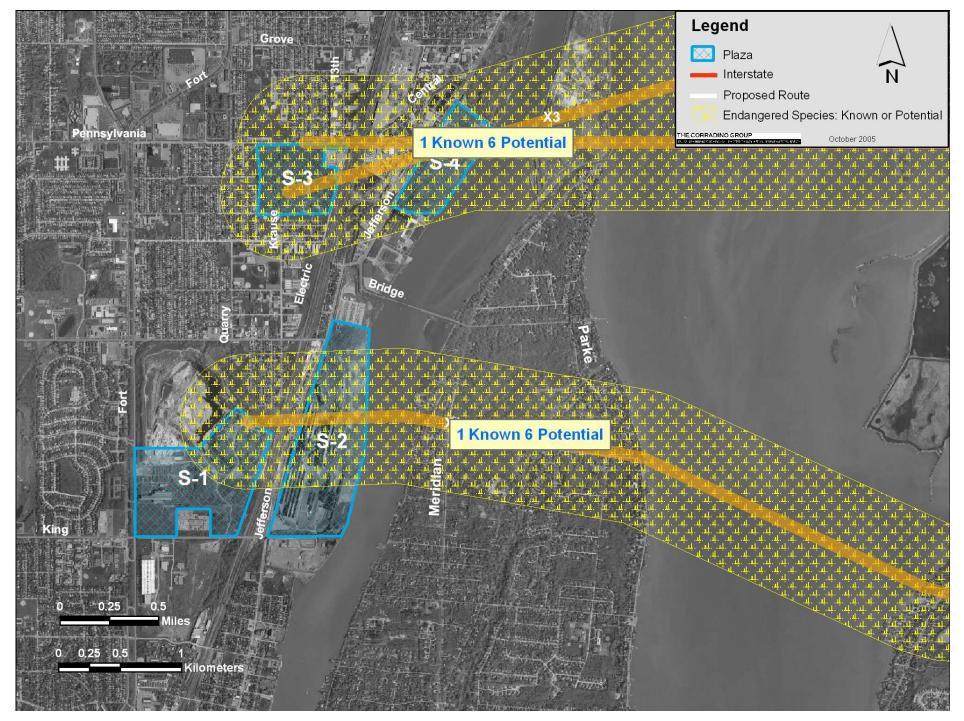

Wetlands C-2 through C-4

Wetlands II-2 through II-4

Endangered Species S-1 through S-4

Endangered Species C-2 through C-4

Endangered Species II-2 through II-4