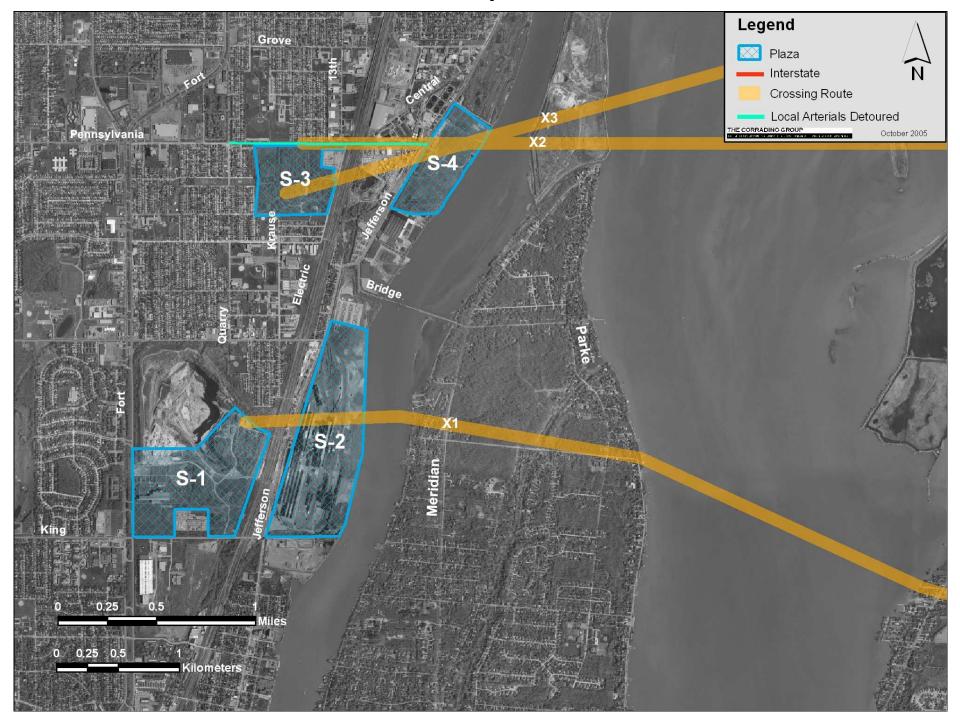

## Crossings will have No Impact on Farmland

Detour of Local Arterials S-1 through S-4

Detour of Local Arterials C-2 through C-4

Detour of Local Arterials II-2 through II-4