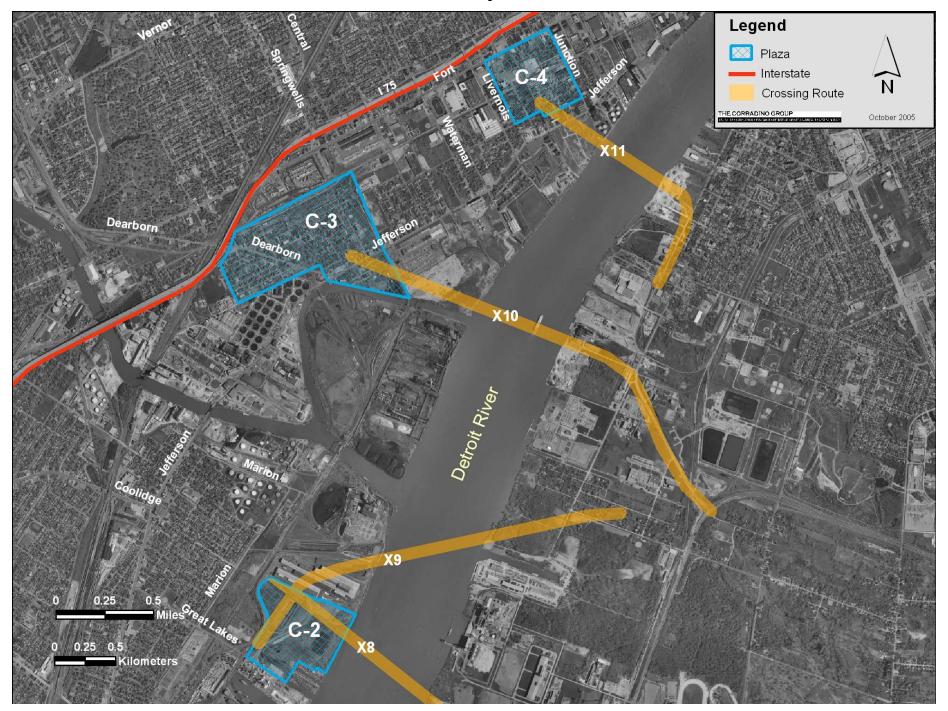

Public Parks S-1 through S-4

Public Parks C-2 through C-4

Public Parks II-2 through II-4

Public Parks N-1

| Park                        | Label |
|-----------------------------|-------|
| Delray Playfield            | P 1   |
| Murphy Playlot              | P 2   |
| Rosevelt park               | P 3   |
| Nagel Park                  | P 4   |
| Riverside Park              | P 5   |
| Riverside Park              | P 6   |
| Scripps Playground          | P 7   |
| Stanton Playground          | P 8   |
| Rosevelt Park               | P 9   |
| Weiss Playground            | P 10  |
| Boyer Playfield             | P 11  |
| No Name                     | P 12  |
| Mark Weiss Playlot          | P 13  |
| Marvin Penz Playlot         | P 14  |
| Post Street Park            | P 15  |
| Military Regular Park       | P 16  |
| Rademacher Playground       | P 17  |
| Stanton Park                | P 18  |
| Windmill Pointe Park        | P 19  |
| Mariner Park                | P 20  |
| Lakewood Ford Brush Park    | P 21  |
| Wyandotte Memorial Park     | P 22  |
| Cook Park                   | P 23  |
| Kiwanis Park                | P 24  |
| Cornerstone Court           | P 25  |
| Sultana Bar Golf Course     | P 26  |
| Lange Memorial Park         | P 27  |
| Cobb Mem. Park              | P 28  |
| Oak Club Playground         | P 29  |
| Lakes of Taylor Golf Course | P 30  |

Coastal Zone Management Plans S-1 through S-4

Coastal Zone Management Plans II-2 through II-4

| Name                                          | Label |
|-----------------------------------------------|-------|
| Lake Sturgeon Habitat Restoration             | CZM 1 |
| Trenton Riverfront Park Shoreline Restoration | CZM 2 |
| Thorofare Canal Preserve Scenic Overlook      | CZM 3 |
| Public River Access Use                       | CZM 4 |
| Riverwalk Corridor                            | CZM 5 |

Floodplains S-1 through S-4

Floodplains C-2 through C-4

Floodplains II-2 through II-4

Streams and Other Water Crossings S-1 through S-4

Streams and Other Water Crossings C-2 through C-4

Wetlands S-1 through S-4