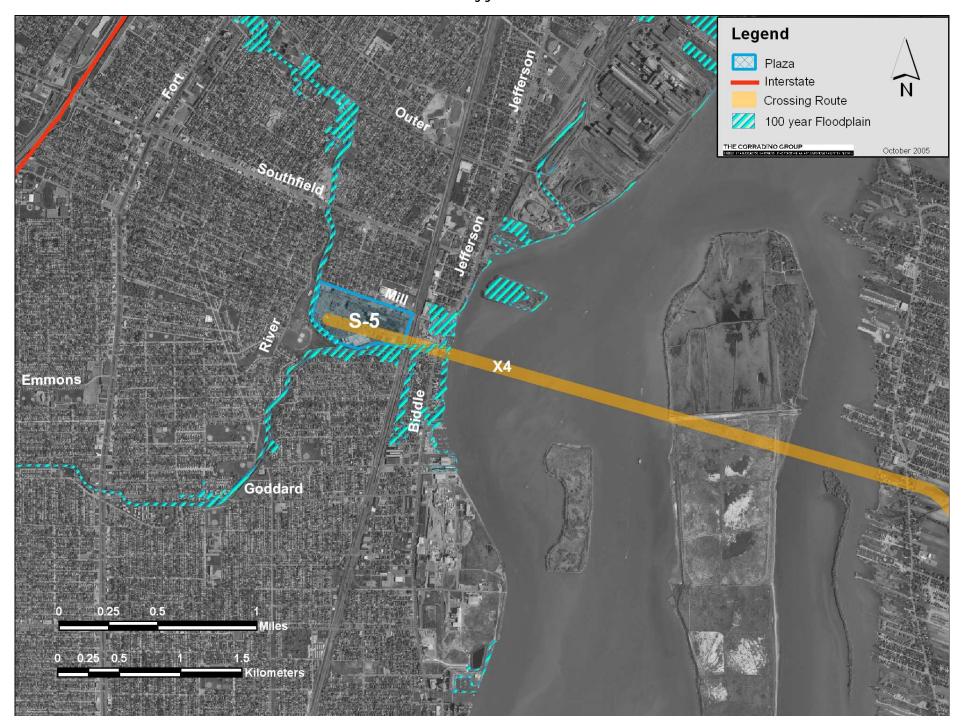

Floodplains S-1 through S-4

Floodplains C-2 through C-4

Floodplains II-2 through II-4

Streams and Other Water Crossings S-1 through S-4

Streams and Other Water Crossings C-2 through C-4

Wetlands S-1 through S-4