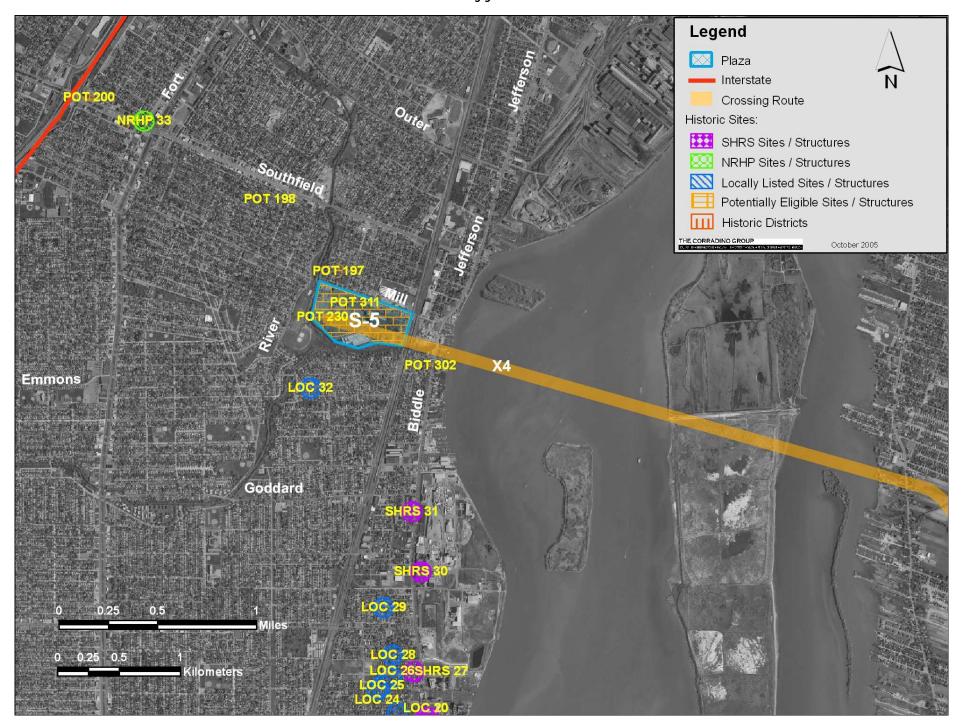

Historic Resources S-1 through S-4

Historic Resources C-2 through C-4

| NRHP Sites / Structures                           |         |                                              |          |
|---------------------------------------------------|---------|----------------------------------------------|----------|
| Name                                              | Label   | Name                                         | Label    |
| Isham / Marx House                                | NRHP 18 | St. Johns Episcopal Church                   | NRHP 69  |
| Ford / Bacon House                                | NRHP 19 | Century Building / Little Theature           | NRHP 70  |
| Ford / MacNichol House                            | NRHP 20 | Elmwood Bar                                  | NRHP 71  |
| Lincoln Park Post Office                          | NRHP 33 | Trinity Evangelical Luthern Church Complex   | NRHP 75  |
| West Jefferson Avenue Rouge River Bridge          | NRHP 34 | Wilson Theature / Music Hall                 | NRHP 76  |
| St. Anne Roman Catholic Church Complex            | NRHP 35 | The Harmonie Club                            | NRHP 77  |
| James McMillan School                             | NRHP 39 | Merchants Building                           | NRHP 78  |
| St. Boniface Roman Catholic Church                |         | Breitmeyer-Tobin Building                    | NRHP 79  |
| Fort Street Presbyterian Church                   | NRHP 42 | L.B. King and Company / Annis Fur Building   | NRHP 80  |
| Fort Shelby Hotel                                 | NRHP 44 | Jerome H. Remick and Company Building        | NRHP 81  |
| State Savings Bank                                | NRHP 47 | Cary Building                                | NRHP 82  |
| Guardian Building                                 | NRHP 48 | Randolph Street Commercial Historic District | NRHP 83  |
| Vinton Building                                   | NRHP 49 | Monroe Avenue Historic District              | NRHP 84  |
| Bagley Memorial Fountain                          | NRHP 50 | Lawyers Building                             | NRHP 86  |
| Michigan Soldiers' and Sailors' Monument          | NRHP 51 | Wayne County Building                        | NRHP 87  |
| Capitol Park Historic District                    |         | Mariners' Church                             | NRHP 88  |
| Washington Boulevard Historic District            | NRHP 53 | Charles Trombley House                       | NRHP 89  |
| Farwell Building                                  | NRHP 54 | Saints Peter and Paul Church                 | NRHP 90  |
| G.A.R. Building                                   | NRHP 55 | Alexander Chopoton House                     | NRHP 91  |
| Grand Circus Park Historic District               | NRHP 56 | Globe Tobacco Building                       | NRHP 93  |
| Grand Circus Park Historic District Area Increase | NRHP 57 | Detroit Cornice and Slate Company            | NRHP 94  |
| Women's City Club of Detroit                      | NRHP 58 | Second Baptist Church of Detroit             | NRHP 96  |
| Royal Palms Hotel                                 | NRHP 59 | Greektown Historic District                  | NRHP 97  |
| Park Avenue Historic District                     | NRHP 60 | Nellie Leland School for Crippled Children   | NRHP 99  |
| Fox Theature Building                             | NRHP 61 | St. Johns-St. Lukes Evangelical Church       | NRHP 100 |
| Francis Palms Building and State Theature         | NRHP 62 | St. Joseph Roman Catholic Parish Complex     | NRHP 101 |
| Central United Methodist Church                   | NRHP 63 | Antietam Bridge                              | NRHP 102 |
| Griswold Building                                 |         | Mies vander Rohe Residential District        | NRHP 103 |
| Lower Woodward Avenue Historic District           | NRHP 68 | Thomas A. Parker House                       | NRHP 104 |

| NRHP Sites / Structures (continued)                |          |                                              |          |
|----------------------------------------------------|----------|----------------------------------------------|----------|
| Name                                               | Label    | Name                                         | Label    |
| Mies vander Rohe Residential District              | NRHP 105 | Parke-Davis and Company Pharmeceutical Plant | NRHP 144 |
| Sibley House                                       | NRHP 106 | St Catherine of Siena Roman Catholic Parish  | NRHP 146 |
| The Palms                                          | NRHP 107 | East Grand Boulevard Historic District       | NRHP 147 |
| Ponchatrain Apartments                             | NRHP 108 | St. Paul Manor                               | NRHP 149 |
| Charles Trowbridge House                           | NRHP 109 | El Tovar Apartments                          | NRHP 150 |
| Croul-Palms House                                  | NRHP 110 | Kingston Arms Apartments                     | NRHP 151 |
| Moross House                                       | NRHP 111 | St. Charles Borromeo Roman Catholic Parish   | NRHP 156 |
| Somerset Apartments                                | NRHP 112 | Jefferson Hall                               | NRHP 157 |
| Manchester Apartments                              | NRHP 113 | Indian Village Historic District             | NRHP 158 |
| Franklin H. Walker                                 | NRHP 115 | West Village Historic District               | NRHP 159 |
| Garden Court Apartment                             | NRHP 116 | Arthur M. Parker House                       | NRHP 160 |
| Joseph Campau House                                | NRHP 117 | Detroit Naval Armory                         | NRHP 161 |
| John N. Bagley House                               | NRHP 118 | Julius T. Melcher House                      | NRHP 162 |
| William H. Wells House                             |          | Alden Park Towers                            | NRHP 163 |
| St. Stanislaus Bishop and Martyr Roman Catholic    | NRHP 121 | Frederick K. Stearns House                   | NRHP 164 |
| Sweetest Heart of Mary Roman Catholic Church       | NRHP 123 | The Kean                                     | NRHP 165 |
| St. Albertus Roman Catholic Church                 |          | Whittier Hotel                               | NRHP 166 |
| Sacred Heart Roman Catholic Church Complex         |          | Hibbard Apartment Building                   | NRHP 167 |
| Detroit Fire Department House No. 5                | NRHP 127 | Chateau Frontenac Apartments                 | NRHP 169 |
| Eastern Market Historic District                   |          | Pewabic Pottery                              | NRHP 170 |
| Engine House No. 11                                |          | Hurlbut Memorial Gate                        | NRHP 171 |
| Engine House No. 18                                | NRHP 130 |                                              | NRHP 173 |
| East Side Historic District                        |          | Vanity Ballroom Building                     | NRHP 177 |
| Elmwood Cemetery                                   |          | Tiger Stadium                                | NRHP 181 |
| Third Precint Police Station                       | NRHP 133 | Michigan Central Railroad Station            | NRHP 182 |
| Frederick M. Sibley Lumber Company Office Building | NRHP 139 | E. River Rd. Historic Dist.                  | NRHP 190 |
| St. Bonaventure Monastery                          |          | St. James Episcopal Church                   | NRHP 191 |
| The Players                                        |          | Frank H. Beard School                        | NRHP 211 |
| Parke-Davis Research Laboratory                    | NRHP 143 | William Livingstone Memorial Lighthouse      | NRHP 307 |

| SHRS Sites / Structures                         |         |                                              |          |
|-------------------------------------------------|---------|----------------------------------------------|----------|
| Name                                            | Label   | Name                                         | Label    |
| Amo-Juchartz House                              | SHRS 1  | Schwankowsky Building                        | SHRS 66  |
| William and Amelia Kuehn Glinke House           | SHRS 2  | St. Johns Episcopal Church                   | SHRS 69  |
| Eureka Iron Works                               | SHRS 7  | Century Building / Little Theature           | SHRS 70  |
| Louis Mehlhose House                            | SHRS 10 | St. Matthew's Episcopal Church               | SHRS 73  |
| Gustave Mehlhose House                          | SHRS 11 | Strohs Brewery                               | SHRS 74  |
| Isham / Marx House                              | SHRS 18 | Trinity Evangelical Luthern Church Complex   | SHRS 75  |
| Ford / Bacon House                              | SHRS 19 | Wilson Theature / Music Hall                 | SHRS 76  |
| Ford / MacNichol House                          | SHRS 20 | The Harmonie Club                            | SHRS 77  |
| William Armstrong House                         | SHRS 27 | L.B. King and Company / Annis Fur Building   | SHRS 80  |
| Michigan Alkali Company Administration Building |         | Monroe Avenue Historic District              | SHRS 84  |
| Ford Village Municipal Building                 | SHRS 31 | Wayne County Building                        | SHRS 87  |
| St. Anne Roman Catholic Church Complex          | SHRS 35 | Mariners' Church                             | SHRS 88  |
| Detroit Copper and Brass Rolling Mills          | SHRS 36 | Charles Trombley House                       | SHRS 89  |
| Joseph H. Esterling House                       | SHRS 38 | Saints Peter and Paul Church                 | SHRS 90  |
| St. Boniface Roman Catholic Church              | SHRS 39 | Alexander Chopoton House                     | SHRS 91  |
| Mary Bell's Millinery / John Allen's Cafe       | SHRS 40 | St. Andrews Benevolent Society               | SHRS 92  |
| Most Holy Trinity Catholic Church and Rectory   | SHRS 41 | Detroit Cornice and Slate Company            | SHRS 94  |
| Fort Street Presbyterian Church                 | SHRS 42 | Holy Family Roman Catholic Church            | SHRS 95  |
| Detroit News Building                           | SHRS 43 | Second Baptist Church of Detroit             | SHRS 96  |
| Detroit Free Press Building                     |         | St. Marys Roman Catholic Church              | SHRS 98  |
| Detroit Trust Company                           | SHRS 46 | St. Joseph Roman Catholic Parish Complex     | SHRS 101 |
| State Savings Bank                              | SHRS 47 | Sibley House                                 | SHRS 106 |
| Vinton Building                                 | SHRS 49 | The Palms                                    | SHRS 107 |
| Bagley Memorial Fountain                        | SHRS 50 | Charles Trowbridge House                     | SHRS 109 |
| Michigan Soldiers' and Sailors' Monument        |         | Moross House                                 | SHRS 111 |
| Farwell Building                                | SHRS 54 | Packard Motor Car Company                    | SHRS 120 |
| Women's City Club of Detroit                    | SHRS 58 | St. Hyacinth Roman Catholic Church           | SHRS 122 |
| Fox Theature Building                           |         | Sweetest Heart of Mary Roman Catholic Church | SHRS 123 |
| Central United Methodist Church                 | SHRS 63 | St. Albertus Roman Catholic Church           | SHRS 124 |

| SHRS Sites / Structures (continued)                |                 |                                          |          |
|----------------------------------------------------|-----------------|------------------------------------------|----------|
| Name                                               | Label           | Name                                     | Label    |
| St. Elizabeth Church                               | <b>SHRS 125</b> | Edgar-Hannan House                       | SHRS 148 |
| Sacred Heart Roman Catholic Church Complex         | SHRS 126        | Fannie Richards Home Informational Siite | SHRS 152 |
| Detroit Fire Department House No. 5                | SHRS 127        | Lee Burt House                           | SHRS 153 |
| Eastern Market Historic District                   | <b>SHRS 128</b> | Ireland and Matthews Manufactoring Plant | SHRS 154 |
| Engine House No. 11                                | SHRS 129        | Walter Stowers Home                      | SHRS 155 |
| Schulte House                                      | SHRS 134        | Indian Village Historic District         | SHRS 158 |
| Sydney Miller Middle School                        | <b>SHRS 135</b> | Chateau Frontenac Apartments             | SHRS 169 |
| Muer's Oyster House, Inc.                          | SHRS 136        | Pewabic Pottery                          | SHRS 170 |
| St. Anthony Catholic Church                        | <b>SHRS 138</b> | Hurlbut Memorial Gate                    | SHRS 171 |
| Frederick M. Sibley Lumber Company Office Building | SHRS 139        | Belle Isle                               | SHRS 173 |
| Champlain St. Cemetery of Temple Beth El           | <b>SHRS 141</b> | Detroit City Cemetary                    | SHRS 175 |
| The Players                                        | SHRS 142        | Tiger Stadium                            | SHRS 181 |

| Locally Listed Sites / Structures |        |                                        |        |
|-----------------------------------|--------|----------------------------------------|--------|
| Name                              | Label  | Name                                   | Label  |
| Amo-Juchartz House                | LOC 1  | Isham / Marx House                     | LOC 18 |
| Resource                          | LOC 3  | Ford / Bacon House                     | LOC 19 |
| Karth House                       | LOC 4  | Ford / MacNichol House                 | LOC 20 |
| J. S. Van Alstyne House           | LOC 5  | St. Patricks Church                    | LOC 21 |
| Orr House                         | LOC 6  | First Congressional Church             | LOC 22 |
| Mehlhose / Schroeder Building     | LOC 8  | Halsted / Crum House                   | LOC 23 |
| Resource                          | LOC 9  | Resource                               | LOC 24 |
| Zasdny House                      | LOC 12 | Matthews House                         | LOC 25 |
| Mt. Carmel Roman Catholic Church  | LOC 13 | Resource                               | LOC 26 |
| St. John United Church            | LOC 14 | Resource                               | LOC 28 |
| Peter Lacy House                  | LOC 15 | Gardner House                          | LOC 29 |
| Masonic Temple                    | LOC 16 | Tucker House                           | LOC 32 |
| Bishop / Brighton House           | LOC 17 | St. Anne Roman Catholic Church Complex | LOC 35 |

| Locally Listed Sites / Structures (continued)   |         |                                             |         |
|-------------------------------------------------|---------|---------------------------------------------|---------|
| Name                                            | Label   | Name                                        | Label   |
| Mary Bell's Millinery / John Allen's Cafe       | LOC 40  | Engine House No. 11                         | LOC 129 |
| Most Holy Trinity Catholic Church and Rectory   | LOC 41  | Bethel-New Harmony Church Historic District | LOC 137 |
| Fort Shelby Hotel                               | LOC 44  | Moses Field House                           | LOC 145 |
| State Savings Bank                              | LOC 47  | Edgar-Hannan House                          | LOC 148 |
| Michigan Soldiers' and Sailors' Monument        | LOC 51  | Lee Burt House                              | LOC 153 |
| G.A.R. Building                                 | LOC 55  | Walter Stowers Home                         | LOC 155 |
| Royal Palms Hotel                               | LOC 59  | St. Charles Borromeo Roman Catholic Parish  | LOC 156 |
| Fox Theature Building                           | LOC 61  | Indian Village Historic District            | LOC 158 |
| Women's Exchange Building                       | LOC 64  | West Village Historic District              | LOC 159 |
| David Whitney Building                          | LOC 65  | Chalfonte Apartments Historic District      | LOC 168 |
| Lower Woodward Avenue Historic District         | LOC 68  | Chateau Frontenac Apartments                | LOC 169 |
| Madison-Harmonie Historic District              |         | Pewabic Pottery                             | LOC 170 |
| Trinity Evangelical Luthern Church Complex      | LOC 75  | Berry Subdivision Historic District         | LOC 172 |
| The Harmonie Club                               | LOC 77  | Belle Isle                                  | LOC 173 |
| Breitmeyer-Tobin Building                       | LOC 79  | Maheras Park                                | LOC 176 |
| Water Board Building                            | LOC 85  | Brownstown Historical Museum                | LOC 194 |
| Mariners' Church                                | LOC 88  | Walter Stowers Home                         | LOC 155 |
| Alexander Chopoton House                        | LOC 91  | St. Charles Borromeo Roman Catholic Parish  | LOC 156 |
| Detroit Cornice and Slate Company               | LOC 94  | Indian Village Historic District            | LOC 158 |
| St. Johns-St. Lukes Evangelical Church          | LOC 100 | West Village Historic District              | LOC 159 |
| Mies vander Rohe Residential District           | LOC 103 | Masonic Temple                              | LOC 16  |
| Thomas A. Parker House                          | LOC 104 | Chalfonte Apartments Historic District      | LOC 168 |
| Mies vander Rohe Residential District           | LOC 105 | Chateau Frontenac Apartments                | LOC 169 |
| The Palms                                       | LOC 107 | Bishop / Brighton House                     | LOC 17  |
| Charles Trowbridge House                        | LOC 109 | Pewabic Pottery                             | LOC 170 |
| Croul-Palms House                               | LOC 110 | Berry Subdivision Historic District         | LOC 172 |
| Moross House                                    |         | Belle Isle                                  | LOC 173 |
| MacGregor Carriage House                        | LOC 114 | Maheras Park                                | LOC 176 |
| St. Stanislaus Bishop and Martyr Roman Catholic | LOC 121 | Brownstown Historical Museum                | LOC 194 |
| Sweetest Heart of Mary Roman Catholic Church    | LOC 123 | Great Lakes Engineering Works               | LOC 313 |
| St. Albertus Roman Catholic Church              | LOC 124 |                                             |         |

| Potentially Eligible Sites/Structures      |         |                                                    |         |
|--------------------------------------------|---------|----------------------------------------------------|---------|
| Name                                       | Label   | Name                                               | Label   |
| Fort and Green Police Station              | POT 179 | Detroit Edison Chandler Substation                 | POT 228 |
| Dwelling/Farmstead                         | POT 195 | Michigan Steel Works/Great Lakes Steel             | POT 230 |
| NVA Pennsylvania Dwelling                  | POT 196 | St. John Cantius Church                            | POT 232 |
| Potential Quonset Hut District             |         | Holy Cross Hungarian Roman Catholic Church         | POT 233 |
| Commercial Building                        | POT 198 | Art Deco Commercial Building.                      | POT 234 |
| Lincoln Park City Hall                     | POT 199 | Detroit Savings Bank                               | POT 237 |
| Bell Telephone Building                    |         | Asphalt Building                                   | POT 239 |
| All Saints Church Complex                  | POT 208 | Detroit River Tunnel Entrance                      | POT 240 |
| Bell Telephone Building                    | POT 209 | Luthern Brothers Commerce Center                   | POT 241 |
| Olivet Presbyterian/Old Landmark COGIC     | POT 210 | Greyhound Terminal                                 | POT 248 |
| N. Campbell and Fisher, Apartment Building | POT 212 | Bond and Bailey Machining                          | POT 249 |
| Michigan Central Railroad Yard Ramp        | POT 213 | Fleet Specialty Warehouse                          | POT 250 |
| D.G. Display Group Building                |         | Detroit Trucking Company                           | POT 251 |
| Detroit Show Case Company                  |         | Cloyd Container Corp.                              | POT 252 |
| Commercial/Factory                         | POT 216 | House                                              | POT 253 |
| Detroit Fire Department Ladder Company 12  | POT 217 | Latino Family Services                             | POT 254 |
| Lafeyette Lofts                            | POT 218 | Moore's Auto Parts                                 | POT 255 |
| Former Factory                             | POT 219 | Kennelly & Sisman Factory                          | POT 274 |
| Benjamin Franklin School                   |         | 87 Biddle                                          | POT 301 |
| St. Rose Hall                              | POT 221 | 124 Biddle                                         | POT 302 |
| True Light Baptist Church                  |         | Ambassador Bridge                                  | POT 306 |
| Advance Production                         | POT 223 | Old Woolworth Building                             | POT 309 |
| MTS Training Center                        | POT 224 | Dwelling                                           | POT 310 |
| East Center Machine Company                | POT 225 | House                                              | POT 311 |
| Commercial Building                        | POT 226 | Mistersky Power Plant                              | POT 312 |
| Temple of I Am                             | POT 227 | Szent Janos "Gor Kath. Magyar Templom" Church Comp | POT 314 |