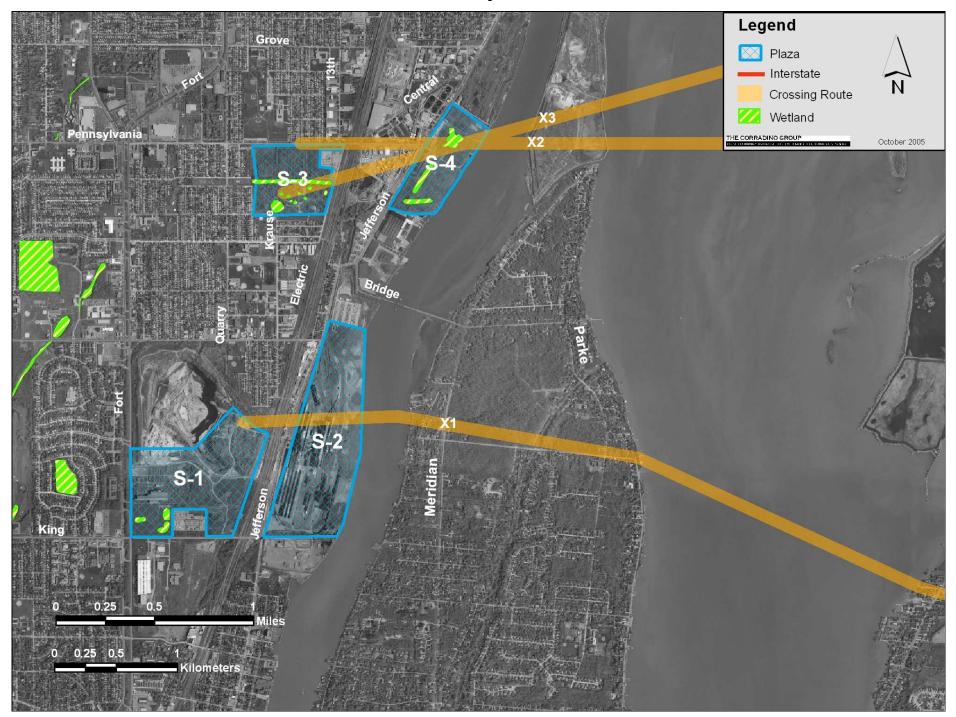

Historic Resources S-1 through S-4

Historic Resources C-2 through C-4

| NRHP Sites / Structures                           |         |                                              |          |
|---------------------------------------------------|---------|----------------------------------------------|----------|
| Name                                              | Label   | Name                                         | Label    |
| Isham / Marx House                                | NRHP 18 | St. Johns Episcopal Church                   | NRHP 69  |
| Ford / Bacon House                                | NRHP 19 | Century Building / Little Theature           | NRHP 70  |
| Ford / MacNichol House                            | NRHP 20 | Elmwood Bar                                  | NRHP 71  |
| Lincoln Park Post Office                          | NRHP 33 | Trinity Evangelical Luthern Church Complex   | NRHP 75  |
| West Jefferson Avenue Rouge River Bridge          | NRHP 34 | Wilson Theature / Music Hall                 | NRHP 76  |
| St. Anne Roman Catholic Church Complex            | NRHP 35 | The Harmonie Club                            | NRHP 77  |
| James McMillan School                             | NRHP 39 | Merchants Building                           | NRHP 78  |
| St. Boniface Roman Catholic Church                |         | Breitmeyer-Tobin Building                    | NRHP 79  |
| Fort Street Presbyterian Church                   | NRHP 42 | L.B. King and Company / Annis Fur Building   | NRHP 80  |
| Fort Shelby Hotel                                 | NRHP 44 | Jerome H. Remick and Company Building        | NRHP 81  |
| State Savings Bank                                | NRHP 47 | Cary Building                                | NRHP 82  |
| Guardian Building                                 | NRHP 48 | Randolph Street Commercial Historic District | NRHP 83  |
| Vinton Building                                   | NRHP 49 | Monroe Avenue Historic District              | NRHP 84  |
| Bagley Memorial Fountain                          | NRHP 50 | Lawyers Building                             | NRHP 86  |
| Michigan Soldiers' and Sailors' Monument          | NRHP 51 | Wayne County Building                        | NRHP 87  |
| Capitol Park Historic District                    |         | Mariners' Church                             | NRHP 88  |
| Washington Boulevard Historic District            | NRHP 53 | Charles Trombley House                       | NRHP 89  |
| Farwell Building                                  | NRHP 54 | Saints Peter and Paul Church                 | NRHP 90  |
| G.A.R. Building                                   | NRHP 55 | Alexander Chopoton House                     | NRHP 91  |
| Grand Circus Park Historic District               | NRHP 56 | Globe Tobacco Building                       | NRHP 93  |
| Grand Circus Park Historic District Area Increase | NRHP 57 | Detroit Cornice and Slate Company            | NRHP 94  |
| Women's City Club of Detroit                      | NRHP 58 | Second Baptist Church of Detroit             | NRHP 96  |
| Royal Palms Hotel                                 | NRHP 59 | Greektown Historic District                  | NRHP 97  |
| Park Avenue Historic District                     | NRHP 60 | Nellie Leland School for Crippled Children   | NRHP 99  |
| Fox Theature Building                             | NRHP 61 | St. Johns-St. Lukes Evangelical Church       | NRHP 100 |
| Francis Palms Building and State Theature         | NRHP 62 | St. Joseph Roman Catholic Parish Complex     | NRHP 101 |
| Central United Methodist Church                   | NRHP 63 | Antietam Bridge                              | NRHP 102 |
| Griswold Building                                 |         | Mies vander Rohe Residential District        | NRHP 103 |
| Lower Woodward Avenue Historic District           | NRHP 68 | Thomas A. Parker House                       | NRHP 104 |

Public Parks S-1 through S-4

Public Parks C-2 through C-4

Public Parks II-2 through II-4

Public Parks N-1

| Park                        | Label |
|-----------------------------|-------|
| Delray Playfield            | P 1   |
| Murphy Playlot              | P 2   |
| Rosevelt park               | P 3   |
| Nagel Park                  | P 4   |
| Riverside Park              | P 5   |
| Riverside Park              | P 6   |
| Scripps Playground          | P 7   |
| Stanton Playground          | P 8   |
| Rosevelt Park               | P 9   |
| Weiss Playground            | P 10  |
| Boyer Playfield             | P 11  |
| No Name                     | P 12  |
| Mark Weiss Playlot          | P 13  |
| Marvin Penz Playlot         | P 14  |
| Post Street Park            | P 15  |
| Military Regular Park       | P 16  |
| Rademacher Playground       | P 17  |
| Stanton Park                | P 18  |
| Windmill Pointe Park        | P 19  |
| Mariner Park                | P 20  |
| Lakewood Ford Brush Park    | P 21  |
| Wyandotte Memorial Park     | P 22  |
| Cook Park                   | P 23  |
| Kiwanis Park                | P 24  |
| Cornerstone Court           | P 25  |
| Sultana Bar Golf Course     | P 26  |
| Lange Memorial Park         | P 27  |
| Cobb Mem. Park              | P 28  |
| Oak Club Playground         | P 29  |
| Lakes of Taylor Golf Course | P 30  |

Coastal Zone Management Plans S-1 through S-4

Coastal Zone Management Plans II-2 through II-4

| Name                                          | Label |
|-----------------------------------------------|-------|
| Lake Sturgeon Habitat Restoration             | CZM 1 |
| Trenton Riverfront Park Shoreline Restoration | CZM 2 |
| Thorofare Canal Preserve Scenic Overlook      | CZM 3 |
| Public River Access Use                       | CZM 4 |
| Riverwalk Corridor                            | CZM 5 |

Floodplains S-1 through S-4

Floodplains C-2 through C-4

Floodplains II-2 through II-4

Streams and Other Water Crossings S-1 through S-4

Streams and Other Water Crossings C-2 through C-4

Wetlands S-1 through S-4

Wetlands C-2 through C-4

Wetlands II-2 through II-4

Endangered Species S-1 through S-4

Endangered Species C-2 through C-4

Endangered Species II-2 through II-4