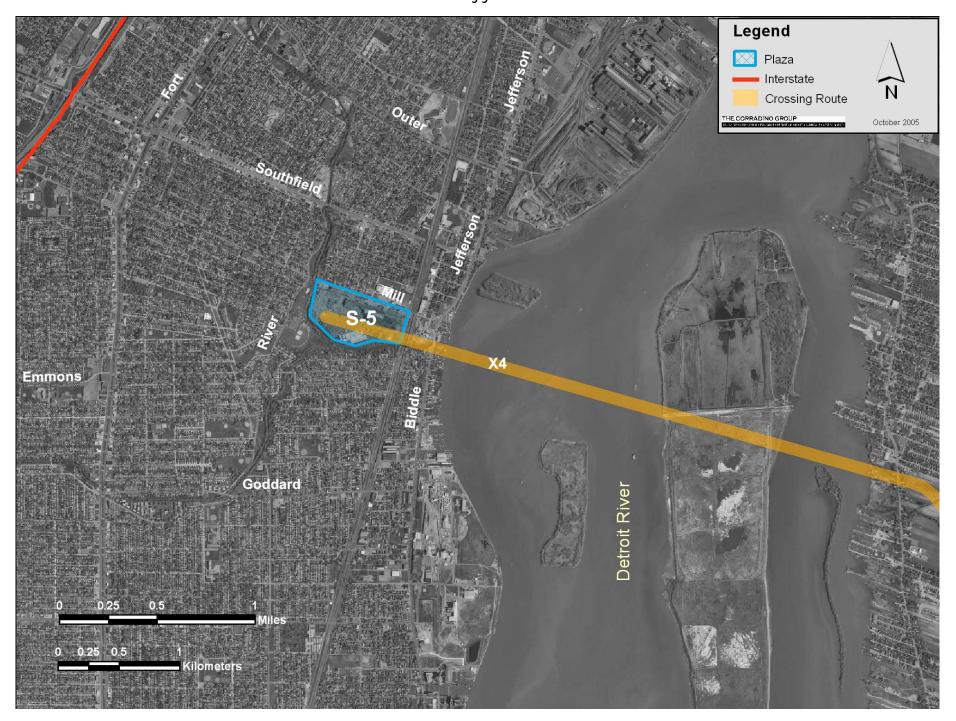

Public Parks S-1 through S-4

Public Parks C-2 through C-4

Public Parks II-2 through II-4

Public Parks N-1

| Park                        | Label |
|-----------------------------|-------|
| Delray Playfield            | P 1   |
| Murphy Playlot              | P 2   |
| Rosevelt park               | P 3   |
| Nagel Park                  | P 4   |
| Riverside Park              | P 5   |
| Riverside Park              | P 6   |
| Scripps Playground          | P 7   |
| Stanton Playground          | P 8   |
| Rosevelt Park               | P 9   |
| Weiss Playground            | P 10  |
| Boyer Playfield             | P 11  |
| No Name                     | P 12  |
| Mark Weiss Playlot          | P 13  |
| Marvin Penz Playlot         | P 14  |
| Post Street Park            | P 15  |
| Military Regular Park       | P 16  |
| Rademacher Playground       | P 17  |
| Stanton Park                | P 18  |
| Windmill Pointe Park        | P 19  |
| Mariner Park                | P 20  |
| Lakewood Ford Brush Park    | P 21  |
| Wyandotte Memorial Park     | P 22  |
| Cook Park                   | P 23  |
| Kiwanis Park                | P 24  |
| Cornerstone Court           | P 25  |
| Sultana Bar Golf Course     | P 26  |
| Lange Memorial Park         | P 27  |
| Cobb Mem. Park              | P 28  |
| Oak Club Playground         | P 29  |
| Lakes of Taylor Golf Course | P 30  |

Coastal Zone Management Plans S-1 through S-4

Coastal Zone Management Plans II-2 through II-4

| Name                                          | Label |
|-----------------------------------------------|-------|
| Lake Sturgeon Habitat Restoration             | CZM 1 |
| Trenton Riverfront Park Shoreline Restoration | CZM 2 |
| Thorofare Canal Preserve Scenic Overlook      | CZM 3 |
| Public River Access Use                       | CZM 4 |
| Riverwalk Corridor                            | CZM 5 |

Floodplains S-1 through S-4

Floodplains C-2 through C-4

Floodplains II-2 through II-4

Streams and Other Water Crossings S-1 through S-4

Streams and Other Water Crossings C-2 through C-4

Wetlands S-1 through S-4