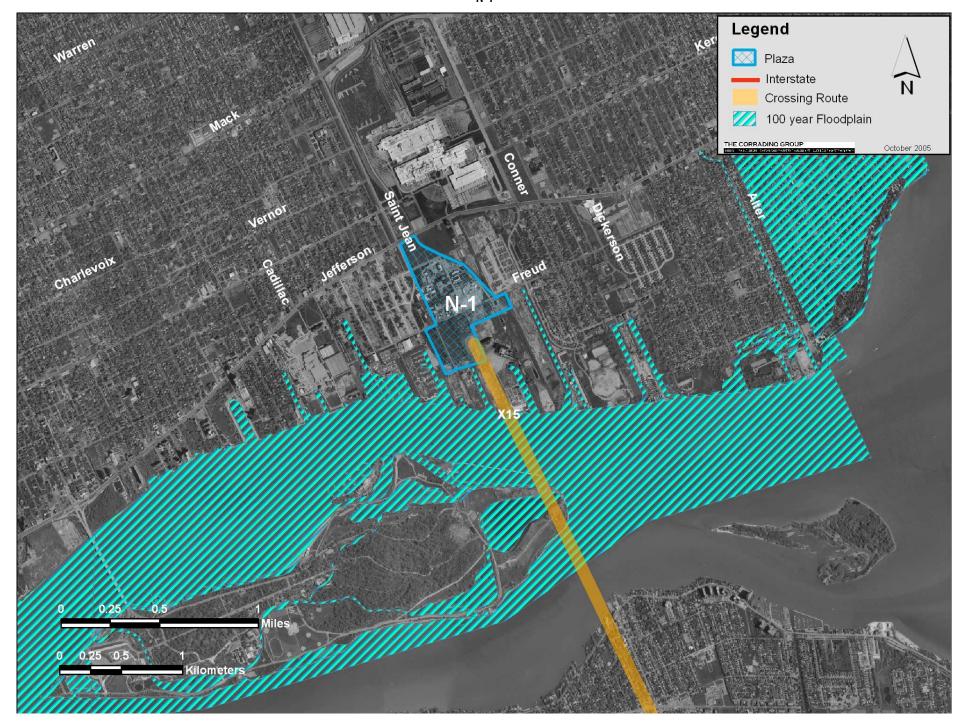

Floodplains S-1 through S-4

Floodplains C-2 through C-4

Floodplains II-2 through II-4

Streams and Other Water Crossings S-1 through S-4

Streams and Other Water Crossings C-2 through C-4

Wetlands S-1 through S-4

Wetlands C-2 through C-4

Wetlands II-2 through II-4

Endangered Species S-1 through S-4

Endangered Species C-2 through C-4

Endangered Species II-2 through II-4