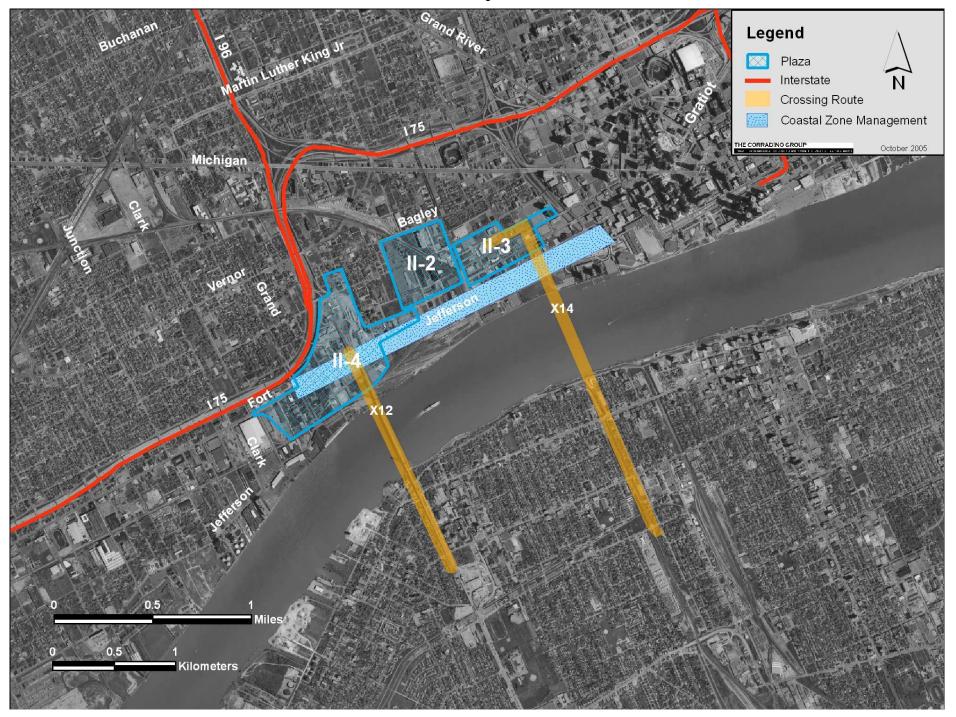

Public Parks S-1 through S-4

Public Parks C-2 through C-4

Public Parks II-2 through II-4

Public Parks N-1

| Park                        | Label |
|-----------------------------|-------|
| Delray Playfield            | P 1   |
| Murphy Playlot              | P 2   |
| Rosevelt park               | P 3   |
| Nagel Park                  | P 4   |
| Riverside Park              | P 5   |
| Riverside Park              | P 6   |
| Scripps Playground          | P 7   |
| Stanton Playground          | P 8   |
| Rosevelt Park               | P 9   |
| Weiss Playground            | P 10  |
| Boyer Playfield             | P 11  |
| No Name                     | P 12  |
| Mark Weiss Playlot          | P 13  |
| Marvin Penz Playlot         | P 14  |
| Post Street Park            | P 15  |
| Military Regular Park       | P 16  |
| Rademacher Playground       | P 17  |
| Stanton Park                | P 18  |
| Windmill Pointe Park        | P 19  |
| Mariner Park                | P 20  |
| Lakewood Ford Brush Park    | P 21  |
| Wyandotte Memorial Park     | P 22  |
| Cook Park                   | P 23  |
| Kiwanis Park                | P 24  |
| Cornerstone Court           | P 25  |
| Sultana Bar Golf Course     | P 26  |
| Lange Memorial Park         | P 27  |
| Cobb Mem. Park              | P 28  |
| Oak Club Playground         | P 29  |
| Lakes of Taylor Golf Course | P 30  |

Coastal Zone Management Plans S-1 through S-4

Coastal Zone Management Plans II-2 through II-4

| Name                                          | Label |
|-----------------------------------------------|-------|
| Lake Sturgeon Habitat Restoration             | CZM 1 |
| Trenton Riverfront Park Shoreline Restoration | CZM 2 |
| Thorofare Canal Preserve Scenic Overlook      | CZM 3 |
| Public River Access Use                       | CZM 4 |
| Riverwalk Corridor                            | CZM 5 |

Floodplains S-1 through S-4

Floodplains C-2 through C-4

Floodplains II-2 through II-4

Streams and Other Water Crossings S-1 through S-4

Streams and Other Water Crossings C-2 through C-4

Wetlands S-1 through S-4

Wetlands C-2 through C-4

Wetlands II-2 through II-4

Endangered Species S-1 through S-4

Endangered Species C-2 through C-4

Endangered Species II-2 through II-4

<sup>\*</sup> Data from Michigan Natural Features inventory

\*\* No reported occurrence of species with MNFI but known to occur

Detroit River International Wildlife Refuge S-1 through S-4

Detroit River International Wildlife Refuge C-2 through C-4

Detroit River International Wildlife Refuge II-2 through II-4