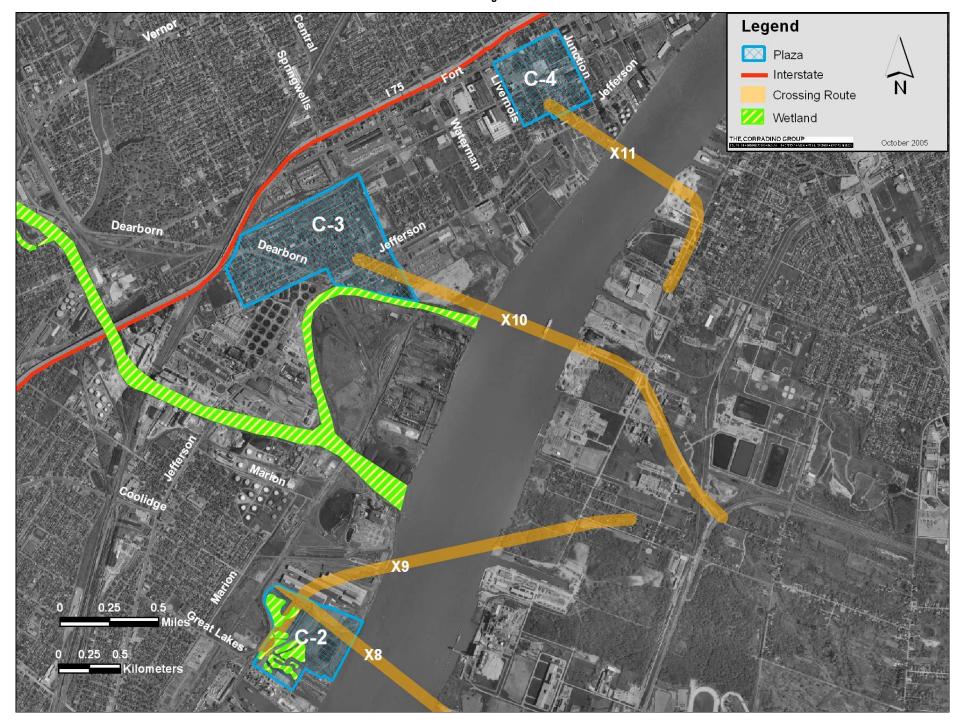

Historic Resources S-1 through S-4

Historic Resources C-2 through C-4

| NRHP Sites / Structures                           |         |                                              |          |
|---------------------------------------------------|---------|----------------------------------------------|----------|
| Name                                              | Label   | Name                                         | Label    |
| Isham / Marx House                                | NRHP 18 | St. Johns Episcopal Church                   | NRHP 69  |
| Ford / Bacon House                                | NRHP 19 | Century Building / Little Theature           | NRHP 70  |
| Ford / MacNichol House                            | NRHP 20 | Elmwood Bar                                  | NRHP 71  |
| Lincoln Park Post Office                          | NRHP 33 | Trinity Evangelical Luthern Church Complex   | NRHP 75  |
| West Jefferson Avenue Rouge River Bridge          | NRHP 34 | Wilson Theature / Music Hall                 | NRHP 76  |
| St. Anne Roman Catholic Church Complex            | NRHP 35 | The Harmonie Club                            | NRHP 77  |
| James McMillan School                             | NRHP 39 | Merchants Building                           | NRHP 78  |
| St. Boniface Roman Catholic Church                |         | Breitmeyer-Tobin Building                    | NRHP 79  |
| Fort Street Presbyterian Church                   | NRHP 42 | L.B. King and Company / Annis Fur Building   | NRHP 80  |
| Fort Shelby Hotel                                 | NRHP 44 | Jerome H. Remick and Company Building        | NRHP 81  |
| State Savings Bank                                | NRHP 47 | Cary Building                                | NRHP 82  |
| Guardian Building                                 | NRHP 48 | Randolph Street Commercial Historic District | NRHP 83  |
| Vinton Building                                   | NRHP 49 | Monroe Avenue Historic District              | NRHP 84  |
| Bagley Memorial Fountain                          | NRHP 50 | Lawyers Building                             | NRHP 86  |
| Michigan Soldiers' and Sailors' Monument          | NRHP 51 | Wayne County Building                        | NRHP 87  |
| Capitol Park Historic District                    |         | Mariners' Church                             | NRHP 88  |
| Washington Boulevard Historic District            | NRHP 53 | Charles Trombley House                       | NRHP 89  |
| Farwell Building                                  | NRHP 54 | Saints Peter and Paul Church                 | NRHP 90  |
| G.A.R. Building                                   | NRHP 55 | Alexander Chopoton House                     | NRHP 91  |
| Grand Circus Park Historic District               | NRHP 56 | Globe Tobacco Building                       | NRHP 93  |
| Grand Circus Park Historic District Area Increase | NRHP 57 | Detroit Cornice and Slate Company            | NRHP 94  |
| Women's City Club of Detroit                      | NRHP 58 | Second Baptist Church of Detroit             | NRHP 96  |
| Royal Palms Hotel                                 | NRHP 59 | Greektown Historic District                  | NRHP 97  |
| Park Avenue Historic District                     | NRHP 60 | Nellie Leland School for Crippled Children   | NRHP 99  |
| Fox Theature Building                             | NRHP 61 | St. Johns-St. Lukes Evangelical Church       | NRHP 100 |
| Francis Palms Building and State Theature         | NRHP 62 | St. Joseph Roman Catholic Parish Complex     | NRHP 101 |
| Central United Methodist Church                   | NRHP 63 | Antietam Bridge                              | NRHP 102 |
| Griswold Building                                 |         | Mies vander Rohe Residential District        | NRHP 103 |
| Lower Woodward Avenue Historic District           | NRHP 68 | Thomas A. Parker House                       | NRHP 104 |

Public Parks S-1 through S-4

Public Parks C-2 through C-4

Public Parks II-2 through II-4

Public Parks N-1

| Park                        | Label |
|-----------------------------|-------|
| Delray Playfield            | P 1   |
| Murphy Playlot              | P 2   |
| Rosevelt park               | P 3   |
| Nagel Park                  | P 4   |
| Riverside Park              | P 5   |
| Riverside Park              | P 6   |
| Scripps Playground          | P 7   |
| Stanton Playground          | P 8   |
| Rosevelt Park               | P 9   |
| Weiss Playground            | P 10  |
| Boyer Playfield             | P 11  |
| No Name                     | P 12  |
| Mark Weiss Playlot          | P 13  |
| Marvin Penz Playlot         | P 14  |
| Post Street Park            | P 15  |
| Military Regular Park       | P 16  |
| Rademacher Playground       | P 17  |
| Stanton Park                | P 18  |
| Windmill Pointe Park        | P 19  |
| Mariner Park                | P 20  |
| Lakewood Ford Brush Park    | P 21  |
| Wyandotte Memorial Park     | P 22  |
| Cook Park                   | P 23  |
| Kiwanis Park                | P 24  |
| Cornerstone Court           | P 25  |
| Sultana Bar Golf Course     | P 26  |
| Lange Memorial Park         | P 27  |
| Cobb Mem. Park              | P 28  |
| Oak Club Playground         | P 29  |
| Lakes of Taylor Golf Course | P 30  |

Floodplains S-1 through S-4

Floodplains C-2 through C-4

Floodplains II-2 through II-4

Streams and Other Water Crossings S-1 through S-4

Streams and Other Water Crossings C-2 through C-4

Wetlands S-1 through S-4

Wetlands C-2 through C-4

Wetlands II-2 through II-4

Endangered Species S-1 through S-4

Endangered Species C-2 through C-4

Endangered Species II-2 through II-4