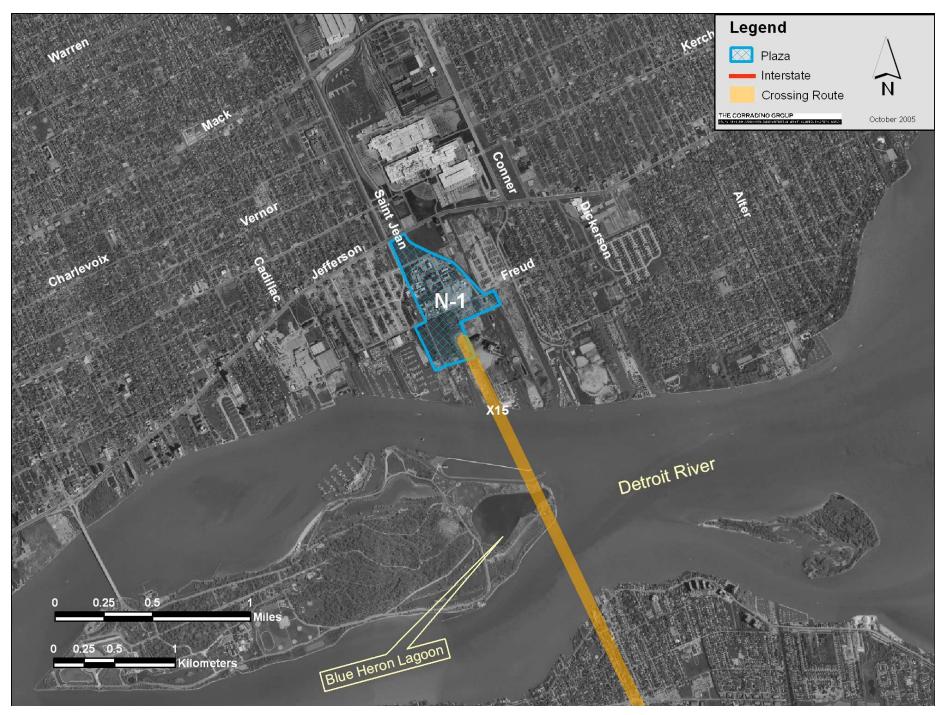

Public Parks S-1 through S-4

Public Parks C-2 through C-4

Public Parks II-2 through II-4

Public Parks N-1

| Park                        | Label |
|-----------------------------|-------|
| Delray Playfield            | P 1   |
| Murphy Playlot              | P 2   |
| Rosevelt park               | P 3   |
| Nagel Park                  | P 4   |
| Riverside Park              | P 5   |
| Riverside Park              | P 6   |
| Scripps Playground          | P 7   |
| Stanton Playground          | P 8   |
| Rosevelt Park               | P 9   |
| Weiss Playground            | P 10  |
| Boyer Playfield             | P 11  |
| No Name                     | P 12  |
| Mark Weiss Playlot          | P 13  |
| Marvin Penz Playlot         | P 14  |
| Post Street Park            | P 15  |
| Military Regular Park       | P 16  |
| Rademacher Playground       | P 17  |
| Stanton Park                | P 18  |
| Windmill Pointe Park        | P 19  |
| Mariner Park                | P 20  |
| Lakewood Ford Brush Park    | P 21  |
| Wyandotte Memorial Park     | P 22  |
| Cook Park                   | P 23  |
| Kiwanis Park                | P 24  |
| Cornerstone Court           | P 25  |
| Sultana Bar Golf Course     | P 26  |
| Lange Memorial Park         | P 27  |
| Cobb Mem. Park              | P 28  |
| Oak Club Playground         | P 29  |
| Lakes of Taylor Golf Course | P 30  |

Floodplains S-1 through S-4

Floodplains C-2 through C-4

Floodplains II-2 through II-4

Streams and Other Water Crossings S-1 through S-4

Streams and Other Water Crossings C-2 through C-4

Wetlands S-1 through S-4