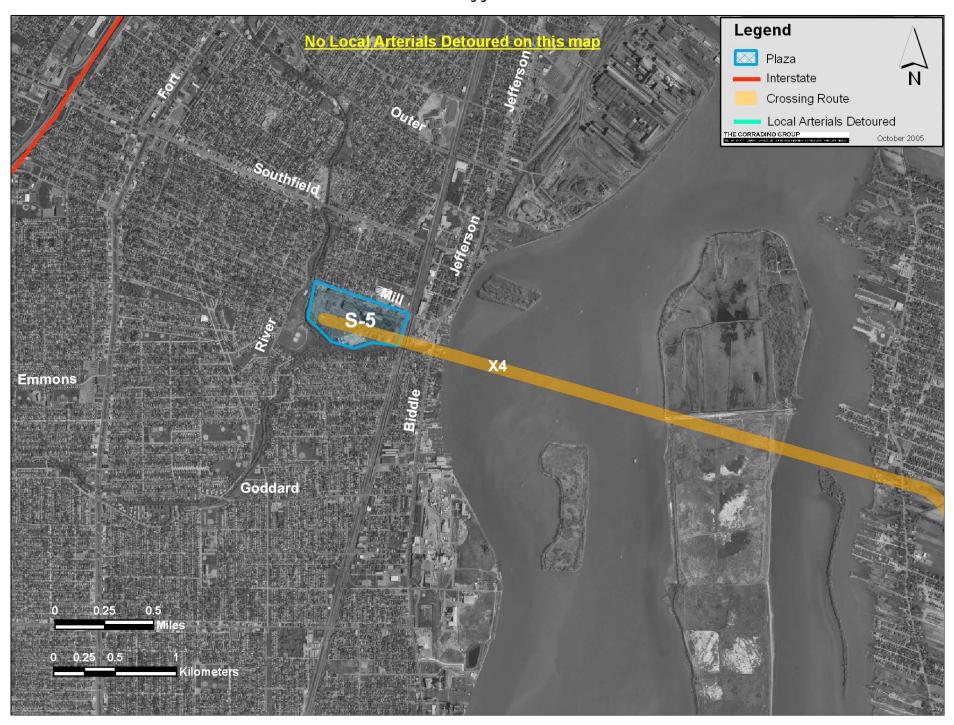

## Crossings will have No Impact on Farmland

Detour of Local Arterials S-1 through S-4

Detour of Local Arterials C-2 through C-4

Detour of Local Arterials II-2 through II-4