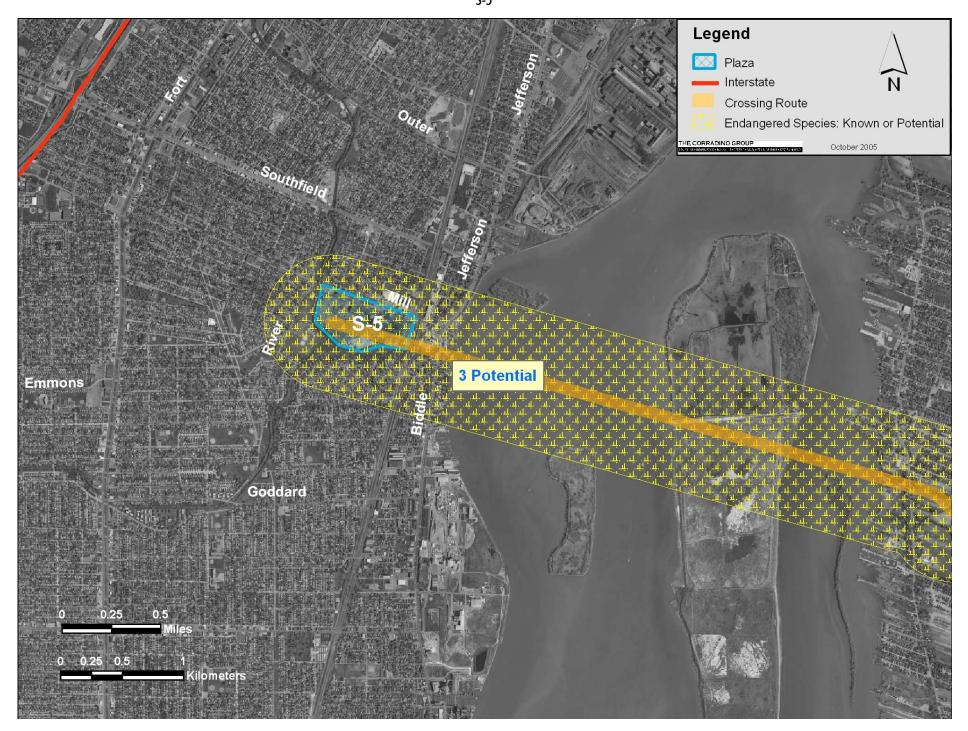

Wetlands C-2 through C-4

Wetlands II-2 through II-4

Endangered Species S-1 through S-4

Endangered Species C-2 through C-4

Endangered Species II-2 through II-4