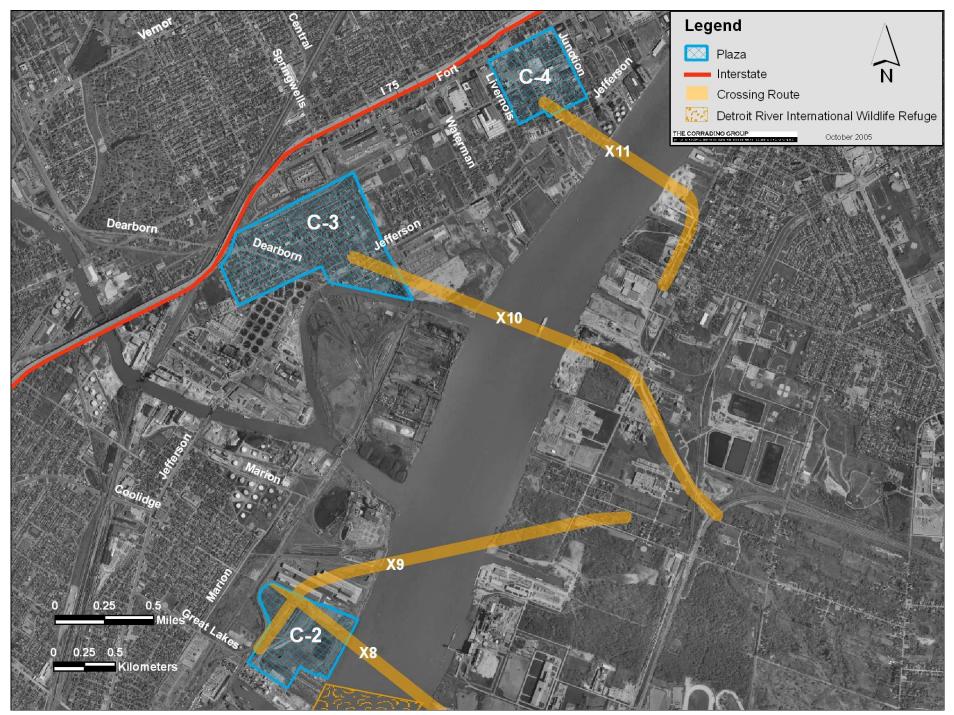

<sup>\*</sup> Data from Michigan Natural Features inventory

\*\* No reported occurrence of species with MNFI but known to occur

Detroit River International Wildlife Refuge S-1 through S-4

Detroit River International Wildlife Refuge C-2 through C-4

Detroit River International Wildlife Refuge II-2 through II-4