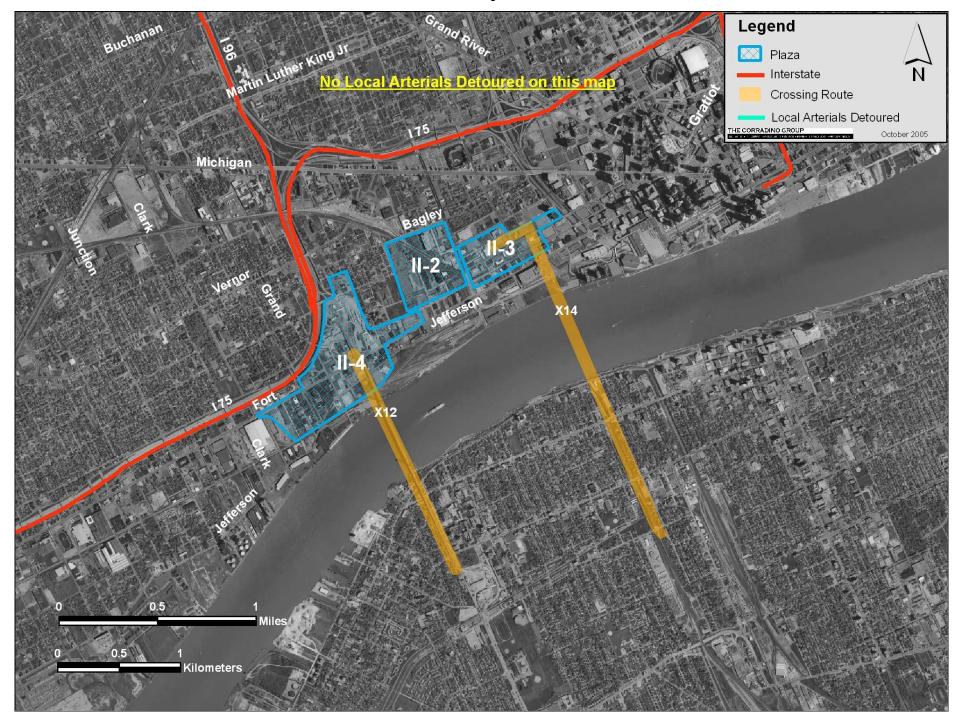

## Crossings will have No Impact on Farmland

Detour of Local Arterials S-1 through S-4

Detour of Local Arterials C-2 through C-4

Detour of Local Arterials II-2 through II-4