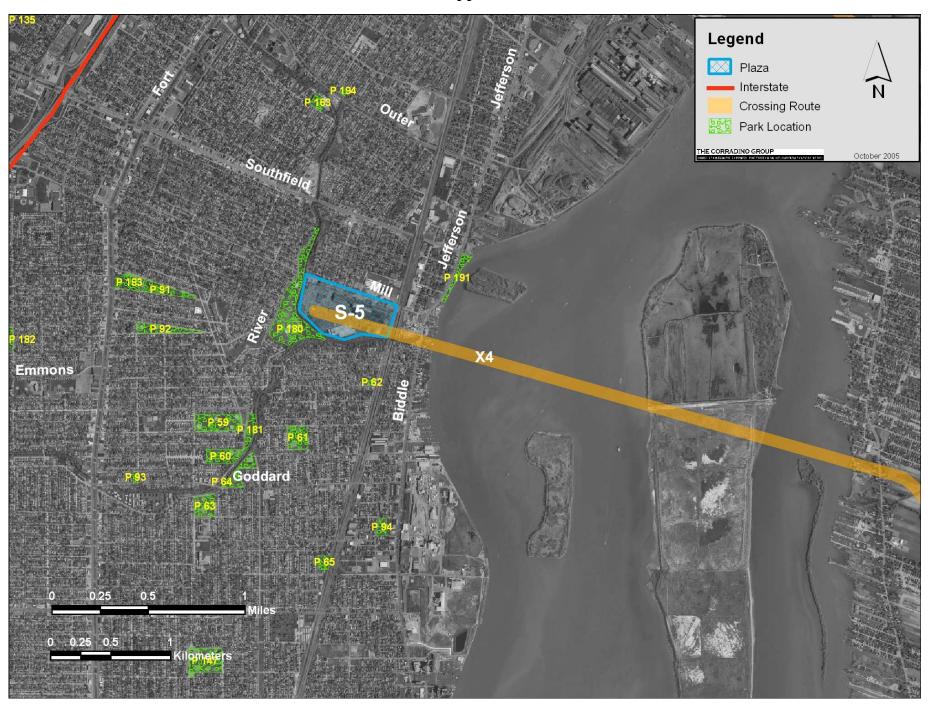

Public Parks S-1 through S-4

Public Parks C-2 through C-4

Public Parks II-2 through II-4

Public Parks N-1

| Park                        | Label |
|-----------------------------|-------|
| Delray Playfield            | P 1   |
| Murphy Playlot              | P 2   |
| Rosevelt park               | P 3   |
| Nagel Park                  | P 4   |
| Riverside Park              | P 5   |
| Riverside Park              | P 6   |
| Scripps Playground          | P 7   |
| Stanton Playground          | P 8   |
| Rosevelt Park               | P 9   |
| Weiss Playground            | P 10  |
| Boyer Playfield             | P 11  |
| No Name                     | P 12  |
| Mark Weiss Playlot          | P 13  |
| Marvin Penz Playlot         | P 14  |
| Post Street Park            | P 15  |
| Military Regular Park       | P 16  |
| Rademacher Playground       | P 17  |
| Stanton Park                | P 18  |
| Windmill Pointe Park        | P 19  |
| Mariner Park                | P 20  |
| Lakewood Ford Brush Park    | P 21  |
| Wyandotte Memorial Park     | P 22  |
| Cook Park                   | P 23  |
| Kiwanis Park                | P 24  |
| Cornerstone Court           | P 25  |
| Sultana Bar Golf Course     | P 26  |
| Lange Memorial Park         | P 27  |
| Cobb Mem. Park              | P 28  |
| Oak Club Playground         | P 29  |
| Lakes of Taylor Golf Course | P 30  |

Coastal Zone Management Plans S-1 through S-4

Coastal Zone Management Plans II-2 through II-4

| Name                                          | Label |
|-----------------------------------------------|-------|
| Lake Sturgeon Habitat Restoration             | CZM 1 |
| Trenton Riverfront Park Shoreline Restoration | CZM 2 |
| Thorofare Canal Preserve Scenic Overlook      | CZM 3 |
| Public River Access Use                       | CZM 4 |
| Riverwalk Corridor                            | CZM 5 |

Floodplains S-1 through S-4

Floodplains C-2 through C-4

Floodplains II-2 through II-4

Streams and Other Water Crossings S-1 through S-4

Streams and Other Water Crossings C-2 through C-4

Wetlands S-1 through S-4