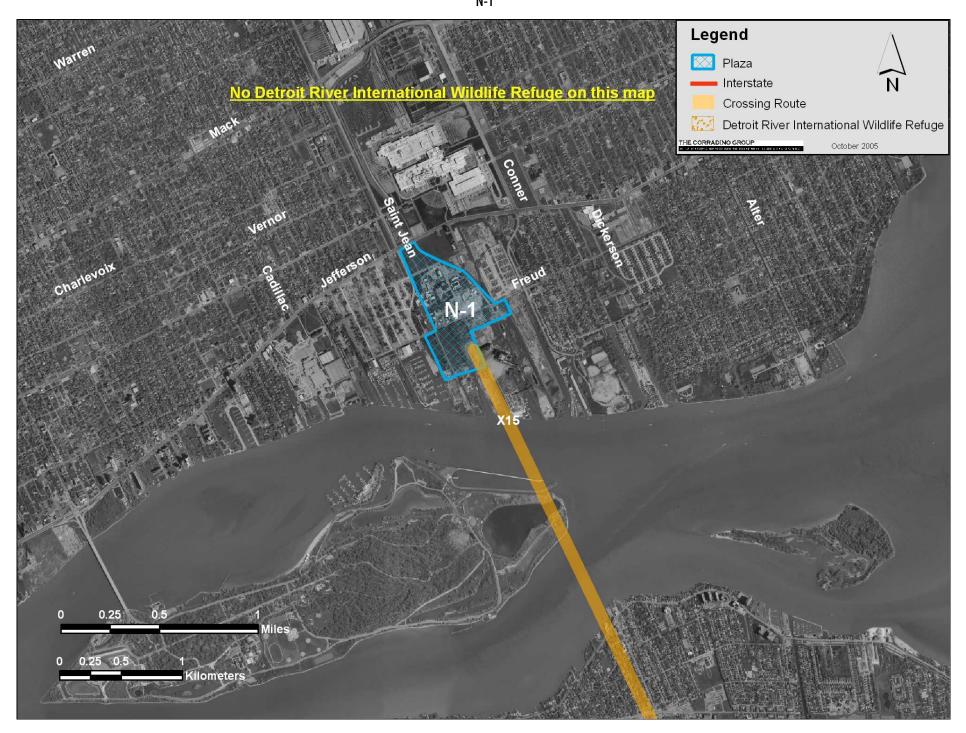

<sup>\*</sup> Data from Michigan Natural Features inventory

\*\* No reported occurrence of species with MNFI but known to occur

Detroit River International Wildlife Refuge S-1 through S-4

Detroit River International Wildlife Refuge C-2 through C-4