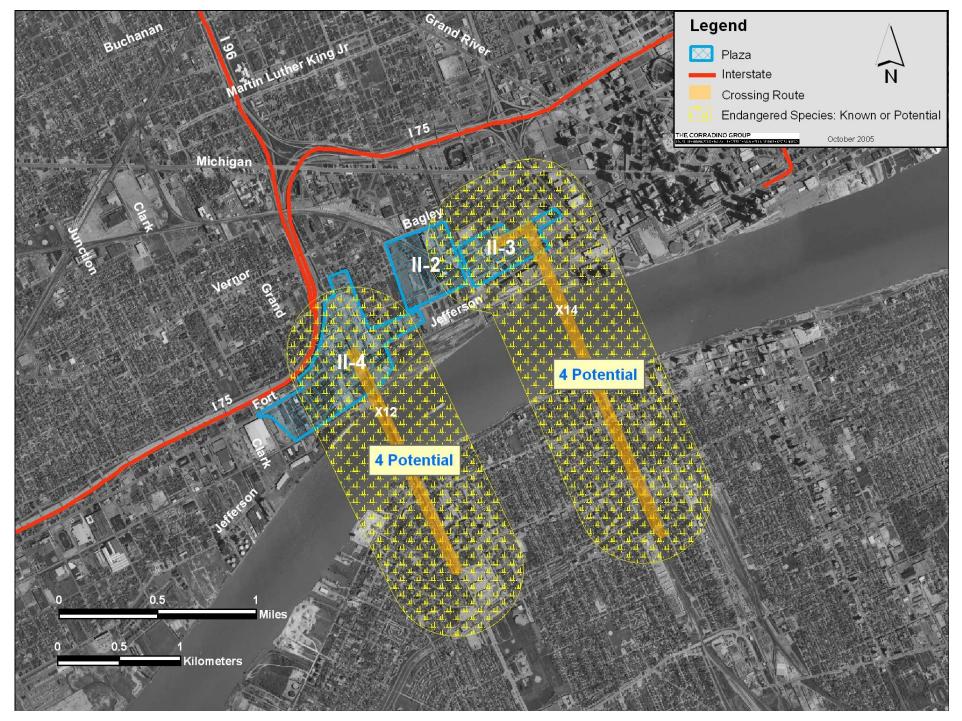

| Scientific Name              | Common Name          | Last Observed<br>Date | Federal<br>Status | State Status | Element Category | Town | Range | Section |
|------------------------------|----------------------|-----------------------|-------------------|--------------|------------------|------|-------|---------|
| Macrhybopsis storeriana      | Silver Chub          | 1985-03               |                   | SC           | Animal           | 03S  | 11E   | 28      |
| Sterna hirundo               | Common Tern          | 1985                  |                   | Т            | Animal           | 03S  | 11E   | 21      |
| Crossing X8                  |                      |                       |                   |              |                  |      |       |         |
| Acipenser fulvescens**       | Lake Sturgeon        |                       |                   | Т            | Animal           |      |       |         |
| Epioblasma torulosa rangiana | Northern Riffleshell | 1983-08               | LE                | E            | Animal           | 02S  | 11E   | 25      |
| Noturus stigmosus            | Northern Madtom      | 1978-05-16            |                   | E            | Animal           | 03S  | 11E   | 2       |
| Crossing X9                  |                      |                       |                   |              |                  |      |       |         |
| Acipenser fulvescens**       | Lake Sturgeon        |                       |                   | Т            | Animal           |      |       |         |
| Epioblasma torulosa rangiana | Northern Riffleshell | 1983-08               | LE                | E            | Animal           | 02S  | 11E   | 25      |
| Noturus stigmosus            | Northern Madtom      | 1978-05-16            |                   | E            | Animal           | 03S  | 11E   | 2       |
| Crossing X10                 |                      |                       |                   |              |                  |      |       |         |
| Acipenser fulvescens**       | Lake Sturgeon        |                       |                   | Т            | Animal           |      |       |         |
| Epioblasma torulosa rangiana | Northern Riffleshell | 1983-08               | LE                | E            | Animal           | 02S  | 11E   | 25      |
| Noturus stigmosus            | Northern Madtom      | 1978-05-16            |                   | Е            | Animal           | 03S  | 11E   | 2       |
| Crossing X11                 |                      | ·                     |                   |              |                  |      |       |         |
| Acipenser fulvescens**       | Lake Sturgeon        |                       |                   | Т            | Animal           |      |       |         |
| Epioblasma torulosa rangiana | Northern Riffleshell | 1983-08               | LE                | E            | Animal           | 02S  | 11E   | 25      |
| Crossing X12                 |                      |                       |                   |              |                  |      |       |         |
| Epioblasma torulosa rangiana | Northern Riffleshell | 1984-07-14            | LE                | E            | Animal           | 02S  | 12E   | 17      |
| Cyclonaias tuberculata       | Purple Wartyback     | 1984-07-14            |                   | SC           | Animal           | 02S  | 12E   | 17      |
| Obovaria subrotunda          | Round Hickorynut     | 1984-07-14            |                   | E            | Animal           | 02S  | 12E   | 17      |
| Epioblasma triquetra         | Snuffbox             | 1984-07-14            |                   | E            | Animal           | 02S  | 12E   | 17      |
| Crossing X14                 |                      | ·                     |                   |              |                  |      |       |         |
| Epioblasma torulosa rangiana | Northern Riffleshell | 1984-07-14            | LE                | E            | Animal           | 02S  | 12E   | 17      |
| Cyclonaias tuberculata       | Purple Wartyback     | 1984-07-14            |                   | SC           | Animal           | 02S  | 12E   | 17      |
| Obovaria subrotunda          | Round Hickorynut     | 1984-07-14            |                   | E            | Animal           | 02S  | 12E   | 17      |
| Epioblasma triquetra         | Snuffbox             | 1984-07-14            |                   | E            | Animal           | 02S  | 12E   | 17      |
| Crossing X15                 |                      | ·                     |                   |              |                  |      |       |         |
| Acipenser fulvescens**       | Lake Sturgeon        |                       |                   | Т            | Animal           |      |       |         |
| Asclepias sullivantii        | Sullivant's Milkweed | 1999-Fall             |                   | Т            | Plant            | 02S  | 13E   | 6       |
| Macrhybopsis storeriana      | Silver Chub          | 1984-11               |                   | SC           | Animal           | 01S  | 13E   | 33      |
| Epioblasma torulosa rangiana | Northern Riffleshell | 1983-08               | LE                | E            | Animal           | 02S  | 13E   | 4       |
| Sterna hirundo               | Common Tern          | 1985                  |                   | Т            | Animal           | 02S  | 12E   | 12      |
| Sterna forsteri              | Forster's Tern       | 1985                  |                   | SC           | Animal           | 02S  | 12E   | 12      |
| Cyclonaias tuberculata       | Purple Wartyback     | 1983-08               |                   | SC           | Animal           | 02S  | 13E   | 5       |