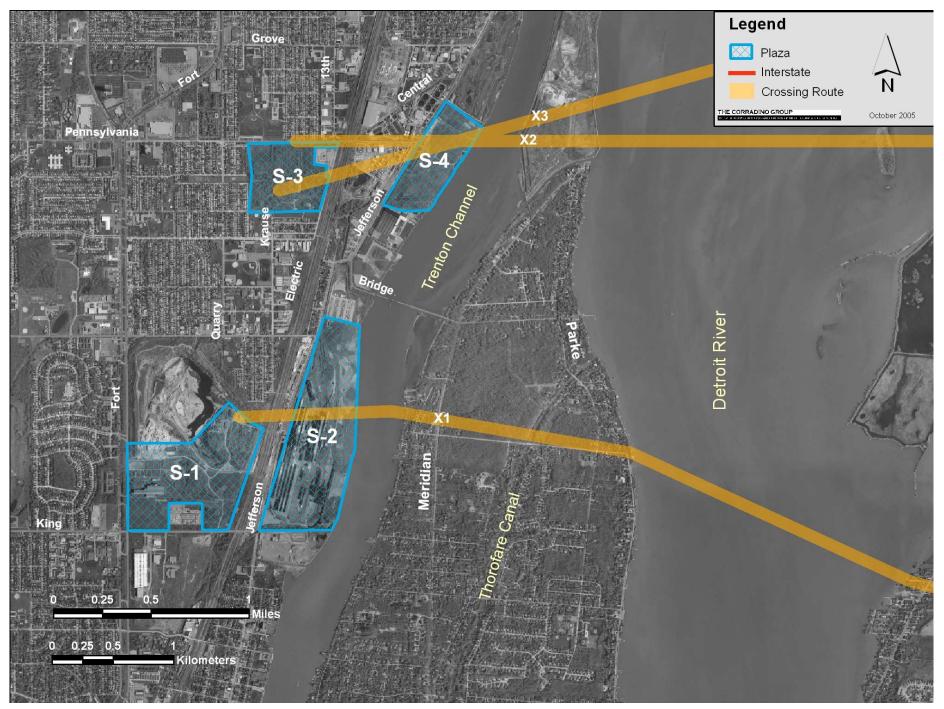

Floodplains S-1 through S-4

Floodplains C-2 through C-4

Floodplains II-2 through II-4

Streams and Other Water Crossings S-1 through S-4

Streams and Other Water Crossings C-2 through C-4

Wetlands S-1 through S-4