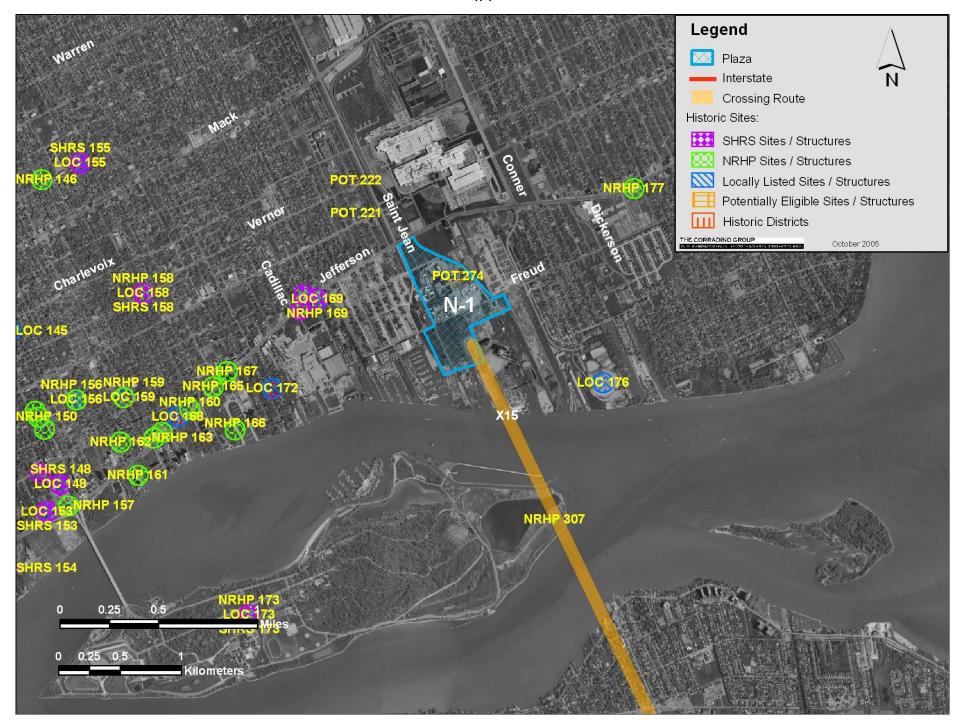

Historic Resources S-1 through S-4

Historic Resources C-2 through C-4

| NRHP Sites / Structures                           |         |                                              |          |
|---------------------------------------------------|---------|----------------------------------------------|----------|
| Name                                              | Label   | Name                                         | Label    |
| Isham / Marx House                                | NRHP 18 | St. Johns Episcopal Church                   | NRHP 69  |
| Ford / Bacon House                                | NRHP 19 | Century Building / Little Theature           | NRHP 70  |
| Ford / MacNichol House                            | NRHP 20 | Elmwood Bar                                  | NRHP 71  |
| Lincoln Park Post Office                          | NRHP 33 | Trinity Evangelical Luthern Church Complex   | NRHP 75  |
| West Jefferson Avenue Rouge River Bridge          | NRHP 34 | Wilson Theature / Music Hall                 | NRHP 76  |
| St. Anne Roman Catholic Church Complex            | NRHP 35 | The Harmonie Club                            | NRHP 77  |
| James McMillan School                             | NRHP 39 | Merchants Building                           | NRHP 78  |
| St. Boniface Roman Catholic Church                |         | Breitmeyer-Tobin Building                    | NRHP 79  |
| Fort Street Presbyterian Church                   | NRHP 42 | L.B. King and Company / Annis Fur Building   | NRHP 80  |
| Fort Shelby Hotel                                 | NRHP 44 | Jerome H. Remick and Company Building        | NRHP 81  |
| State Savings Bank                                | NRHP 47 | Cary Building                                | NRHP 82  |
| Guardian Building                                 | NRHP 48 | Randolph Street Commercial Historic District | NRHP 83  |
| Vinton Building                                   | NRHP 49 | Monroe Avenue Historic District              | NRHP 84  |
| Bagley Memorial Fountain                          | NRHP 50 | Lawyers Building                             | NRHP 86  |
| Michigan Soldiers' and Sailors' Monument          | NRHP 51 | Wayne County Building                        | NRHP 87  |
| Capitol Park Historic District                    |         | Mariners' Church                             | NRHP 88  |
| Washington Boulevard Historic District            | NRHP 53 | Charles Trombley House                       | NRHP 89  |
| Farwell Building                                  | NRHP 54 | Saints Peter and Paul Church                 | NRHP 90  |
| G.A.R. Building                                   | NRHP 55 | Alexander Chopoton House                     | NRHP 91  |
| Grand Circus Park Historic District               | NRHP 56 | Globe Tobacco Building                       | NRHP 93  |
| Grand Circus Park Historic District Area Increase | NRHP 57 | Detroit Cornice and Slate Company            | NRHP 94  |
| Women's City Club of Detroit                      | NRHP 58 | Second Baptist Church of Detroit             | NRHP 96  |
| Royal Palms Hotel                                 | NRHP 59 | Greektown Historic District                  | NRHP 97  |
| Park Avenue Historic District                     | NRHP 60 | Nellie Leland School for Crippled Children   | NRHP 99  |
| Fox Theature Building                             | NRHP 61 | St. Johns-St. Lukes Evangelical Church       | NRHP 100 |
| Francis Palms Building and State Theature         | NRHP 62 | St. Joseph Roman Catholic Parish Complex     | NRHP 101 |
| Central United Methodist Church                   | NRHP 63 | Antietam Bridge                              | NRHP 102 |
| Griswold Building                                 |         | Mies vander Rohe Residential District        | NRHP 103 |
| Lower Woodward Avenue Historic District           | NRHP 68 | Thomas A. Parker House                       | NRHP 104 |

| NRHP Sites / Structures (continued)                |          |                                              |          |
|----------------------------------------------------|----------|----------------------------------------------|----------|
| Name                                               | Label    | Name                                         | Label    |
| Mies vander Rohe Residential District              | NRHP 105 | Parke-Davis and Company Pharmeceutical Plant | NRHP 144 |
| Sibley House                                       | NRHP 106 | St Catherine of Siena Roman Catholic Parish  | NRHP 146 |
| The Palms                                          | NRHP 107 | East Grand Boulevard Historic District       | NRHP 147 |
| Ponchatrain Apartments                             | NRHP 108 | St. Paul Manor                               | NRHP 149 |
| Charles Trowbridge House                           | NRHP 109 | El Tovar Apartments                          | NRHP 150 |
| Croul-Palms House                                  | NRHP 110 | Kingston Arms Apartments                     | NRHP 151 |
| Moross House                                       | NRHP 111 | St. Charles Borromeo Roman Catholic Parish   | NRHP 156 |
| Somerset Apartments                                | NRHP 112 | Jefferson Hall                               | NRHP 157 |
| Manchester Apartments                              | NRHP 113 | Indian Village Historic District             | NRHP 158 |
| Franklin H. Walker                                 | NRHP 115 | West Village Historic District               | NRHP 159 |
| Garden Court Apartment                             | NRHP 116 | Arthur M. Parker House                       | NRHP 160 |
| Joseph Campau House                                | NRHP 117 | Detroit Naval Armory                         | NRHP 161 |
| John N. Bagley House                               | NRHP 118 | Julius T. Melcher House                      | NRHP 162 |
| William H. Wells House                             |          | Alden Park Towers                            | NRHP 163 |
| St. Stanislaus Bishop and Martyr Roman Catholic    | NRHP 121 | Frederick K. Stearns House                   | NRHP 164 |
| Sweetest Heart of Mary Roman Catholic Church       | NRHP 123 | The Kean                                     | NRHP 165 |
| St. Albertus Roman Catholic Church                 |          | Whittier Hotel                               | NRHP 166 |
| Sacred Heart Roman Catholic Church Complex         |          | Hibbard Apartment Building                   | NRHP 167 |
| Detroit Fire Department House No. 5                | NRHP 127 | Chateau Frontenac Apartments                 | NRHP 169 |
| Eastern Market Historic District                   |          | Pewabic Pottery                              | NRHP 170 |
| Engine House No. 11                                |          | Hurlbut Memorial Gate                        | NRHP 171 |
| Engine House No. 18                                | NRHP 130 |                                              | NRHP 173 |
| East Side Historic District                        |          | Vanity Ballroom Building                     | NRHP 177 |
| Elmwood Cemetery                                   |          | Tiger Stadium                                | NRHP 181 |
| Third Precint Police Station                       | NRHP 133 | Michigan Central Railroad Station            | NRHP 182 |
| Frederick M. Sibley Lumber Company Office Building | NRHP 139 | E. River Rd. Historic Dist.                  | NRHP 190 |
| St. Bonaventure Monastery                          |          | St. James Episcopal Church                   | NRHP 191 |
| The Players                                        |          | Frank H. Beard School                        | NRHP 211 |
| Parke-Davis Research Laboratory                    | NRHP 143 | William Livingstone Memorial Lighthouse      | NRHP 307 |

| SHRS Sites / Structures                         |         |                                              |          |
|-------------------------------------------------|---------|----------------------------------------------|----------|
| Name                                            | Label   | Name                                         | Label    |
| Amo-Juchartz House                              | SHRS 1  | Schwankowsky Building                        | SHRS 66  |
| William and Amelia Kuehn Glinke House           | SHRS 2  | St. Johns Episcopal Church                   | SHRS 69  |
| Eureka Iron Works                               | SHRS 7  | Century Building / Little Theature           | SHRS 70  |
| Louis Mehlhose House                            | SHRS 10 | St. Matthew's Episcopal Church               | SHRS 73  |
| Gustave Mehlhose House                          | SHRS 11 | Strohs Brewery                               | SHRS 74  |
| Isham / Marx House                              | SHRS 18 | Trinity Evangelical Luthern Church Complex   | SHRS 75  |
| Ford / Bacon House                              | SHRS 19 | Wilson Theature / Music Hall                 | SHRS 76  |
| Ford / MacNichol House                          | SHRS 20 | The Harmonie Club                            | SHRS 77  |
| William Armstrong House                         | SHRS 27 | L.B. King and Company / Annis Fur Building   | SHRS 80  |
| Michigan Alkali Company Administration Building |         | Monroe Avenue Historic District              | SHRS 84  |
| Ford Village Municipal Building                 | SHRS 31 | Wayne County Building                        | SHRS 87  |
| St. Anne Roman Catholic Church Complex          | SHRS 35 | Mariners' Church                             | SHRS 88  |
| Detroit Copper and Brass Rolling Mills          | SHRS 36 | Charles Trombley House                       | SHRS 89  |
| Joseph H. Esterling House                       | SHRS 38 | Saints Peter and Paul Church                 | SHRS 90  |
| St. Boniface Roman Catholic Church              | SHRS 39 | Alexander Chopoton House                     | SHRS 91  |
| Mary Bell's Millinery / John Allen's Cafe       | SHRS 40 | St. Andrews Benevolent Society               | SHRS 92  |
| Most Holy Trinity Catholic Church and Rectory   | SHRS 41 | Detroit Cornice and Slate Company            | SHRS 94  |
| Fort Street Presbyterian Church                 | SHRS 42 | Holy Family Roman Catholic Church            | SHRS 95  |
| Detroit News Building                           | SHRS 43 | Second Baptist Church of Detroit             | SHRS 96  |
| Detroit Free Press Building                     |         | St. Marys Roman Catholic Church              | SHRS 98  |
| Detroit Trust Company                           | SHRS 46 | St. Joseph Roman Catholic Parish Complex     | SHRS 101 |
| State Savings Bank                              | SHRS 47 | Sibley House                                 | SHRS 106 |
| Vinton Building                                 | SHRS 49 | The Palms                                    | SHRS 107 |
| Bagley Memorial Fountain                        | SHRS 50 | Charles Trowbridge House                     | SHRS 109 |
| Michigan Soldiers' and Sailors' Monument        |         | Moross House                                 | SHRS 111 |
| Farwell Building                                | SHRS 54 | Packard Motor Car Company                    | SHRS 120 |
| Women's City Club of Detroit                    | SHRS 58 | St. Hyacinth Roman Catholic Church           | SHRS 122 |
| Fox Theature Building                           |         | Sweetest Heart of Mary Roman Catholic Church | SHRS 123 |
| Central United Methodist Church                 | SHRS 63 | St. Albertus Roman Catholic Church           | SHRS 124 |

| SHRS Sites / Structures (continued)                |                 |                                          |          |
|----------------------------------------------------|-----------------|------------------------------------------|----------|
| Name                                               | Label           | Name                                     | Label    |
| St. Elizabeth Church                               | <b>SHRS 125</b> | Edgar-Hannan House                       | SHRS 148 |
| Sacred Heart Roman Catholic Church Complex         | SHRS 126        | Fannie Richards Home Informational Siite | SHRS 152 |
| Detroit Fire Department House No. 5                | SHRS 127        | Lee Burt House                           | SHRS 153 |
| Eastern Market Historic District                   | <b>SHRS 128</b> | Ireland and Matthews Manufactoring Plant | SHRS 154 |
| Engine House No. 11                                | SHRS 129        | Walter Stowers Home                      | SHRS 155 |
| Schulte House                                      | SHRS 134        | Indian Village Historic District         | SHRS 158 |
| Sydney Miller Middle School                        | <b>SHRS 135</b> | Chateau Frontenac Apartments             | SHRS 169 |
| Muer's Oyster House, Inc.                          | SHRS 136        | Pewabic Pottery                          | SHRS 170 |
| St. Anthony Catholic Church                        | <b>SHRS 138</b> | Hurlbut Memorial Gate                    | SHRS 171 |
| Frederick M. Sibley Lumber Company Office Building | SHRS 139        | Belle Isle                               | SHRS 173 |
| Champlain St. Cemetery of Temple Beth El           | <b>SHRS 141</b> | Detroit City Cemetary                    | SHRS 175 |
| The Players                                        | SHRS 142        | Tiger Stadium                            | SHRS 181 |

| Locally Listed Sites / Structures |        |                                        |        |
|-----------------------------------|--------|----------------------------------------|--------|
| Name                              | Label  | Name                                   | Label  |
| Amo-Juchartz House                | LOC 1  | Isham / Marx House                     | LOC 18 |
| Resource                          | LOC 3  | Ford / Bacon House                     | LOC 19 |
| Karth House                       | LOC 4  | Ford / MacNichol House                 | LOC 20 |
| J. S. Van Alstyne House           | LOC 5  | St. Patricks Church                    | LOC 21 |
| Orr House                         | LOC 6  | First Congressional Church             | LOC 22 |
| Mehlhose / Schroeder Building     | LOC 8  | Halsted / Crum House                   | LOC 23 |
| Resource                          | LOC 9  | Resource                               | LOC 24 |
| Zasdny House                      | LOC 12 | Matthews House                         | LOC 25 |
| Mt. Carmel Roman Catholic Church  | LOC 13 | Resource                               | LOC 26 |
| St. John United Church            | LOC 14 | Resource                               | LOC 28 |
| Peter Lacy House                  | LOC 15 | Gardner House                          | LOC 29 |
| Masonic Temple                    | LOC 16 | Tucker House                           | LOC 32 |
| Bishop / Brighton House           | LOC 17 | St. Anne Roman Catholic Church Complex | LOC 35 |

| Locally Listed Sites / Structures (continued)   |         |                                             |         |
|-------------------------------------------------|---------|---------------------------------------------|---------|
| Name                                            | Label   | Name                                        | Label   |
| Mary Bell's Millinery / John Allen's Cafe       | LOC 40  | Engine House No. 11                         | LOC 129 |
| Most Holy Trinity Catholic Church and Rectory   | LOC 41  | Bethel-New Harmony Church Historic District | LOC 137 |
| Fort Shelby Hotel                               | LOC 44  | Moses Field House                           | LOC 145 |
| State Savings Bank                              | LOC 47  | Edgar-Hannan House                          | LOC 148 |
| Michigan Soldiers' and Sailors' Monument        | LOC 51  | Lee Burt House                              | LOC 153 |
| G.A.R. Building                                 | LOC 55  | Walter Stowers Home                         | LOC 155 |
| Royal Palms Hotel                               | LOC 59  | St. Charles Borromeo Roman Catholic Parish  | LOC 156 |
| Fox Theature Building                           | LOC 61  | Indian Village Historic District            | LOC 158 |
| Women's Exchange Building                       | LOC 64  | West Village Historic District              | LOC 159 |
| David Whitney Building                          | LOC 65  | Chalfonte Apartments Historic District      | LOC 168 |
| Lower Woodward Avenue Historic District         | LOC 68  | Chateau Frontenac Apartments                | LOC 169 |
| Madison-Harmonie Historic District              |         | Pewabic Pottery                             | LOC 170 |
| Trinity Evangelical Luthern Church Complex      | LOC 75  | Berry Subdivision Historic District         | LOC 172 |
| The Harmonie Club                               | LOC 77  | Belle Isle                                  | LOC 173 |
| Breitmeyer-Tobin Building                       | LOC 79  | Maheras Park                                | LOC 176 |
| Water Board Building                            | LOC 85  | Brownstown Historical Museum                | LOC 194 |
| Mariners' Church                                | LOC 88  | Walter Stowers Home                         | LOC 155 |
| Alexander Chopoton House                        | LOC 91  | St. Charles Borromeo Roman Catholic Parish  | LOC 156 |
| Detroit Cornice and Slate Company               | LOC 94  | Indian Village Historic District            | LOC 158 |
| St. Johns-St. Lukes Evangelical Church          | LOC 100 | West Village Historic District              | LOC 159 |
| Mies vander Rohe Residential District           | LOC 103 | Masonic Temple                              | LOC 16  |
| Thomas A. Parker House                          | LOC 104 | Chalfonte Apartments Historic District      | LOC 168 |
| Mies vander Rohe Residential District           | LOC 105 | Chateau Frontenac Apartments                | LOC 169 |
| The Palms                                       | LOC 107 | Bishop / Brighton House                     | LOC 17  |
| Charles Trowbridge House                        | LOC 109 | Pewabic Pottery                             | LOC 170 |
| Croul-Palms House                               | LOC 110 | Berry Subdivision Historic District         | LOC 172 |
| Moross House                                    |         | Belle Isle                                  | LOC 173 |
| MacGregor Carriage House                        | LOC 114 | Maheras Park                                | LOC 176 |
| St. Stanislaus Bishop and Martyr Roman Catholic | LOC 121 | Brownstown Historical Museum                | LOC 194 |
| Sweetest Heart of Mary Roman Catholic Church    | LOC 123 | Great Lakes Engineering Works               | LOC 313 |
| St. Albertus Roman Catholic Church              | LOC 124 |                                             |         |

| Potentially Eligible Sites/Structures      |         |                                                    |         |
|--------------------------------------------|---------|----------------------------------------------------|---------|
| Name                                       | Label   | Name                                               | Label   |
| Fort and Green Police Station              | POT 179 | Detroit Edison Chandler Substation                 | POT 228 |
| Dwelling/Farmstead                         | POT 195 | Michigan Steel Works/Great Lakes Steel             | POT 230 |
| NVA Pennsylvania Dwelling                  | POT 196 | St. John Cantius Church                            | POT 232 |
| Potential Quonset Hut District             |         | Holy Cross Hungarian Roman Catholic Church         | POT 233 |
| Commercial Building                        | POT 198 | Art Deco Commercial Building.                      | POT 234 |
| Lincoln Park City Hall                     | POT 199 | Detroit Savings Bank                               | POT 237 |
| Bell Telephone Building                    |         | Asphalt Building                                   | POT 239 |
| All Saints Church Complex                  | POT 208 | Detroit River Tunnel Entrance                      | POT 240 |
| Bell Telephone Building                    | POT 209 | Luthern Brothers Commerce Center                   | POT 241 |
| Olivet Presbyterian/Old Landmark COGIC     | POT 210 | Greyhound Terminal                                 | POT 248 |
| N. Campbell and Fisher, Apartment Building | POT 212 | Bond and Bailey Machining                          | POT 249 |
| Michigan Central Railroad Yard Ramp        | POT 213 | Fleet Specialty Warehouse                          | POT 250 |
| D.G. Display Group Building                |         | Detroit Trucking Company                           | POT 251 |
| Detroit Show Case Company                  |         | Cloyd Container Corp.                              | POT 252 |
| Commercial/Factory                         | POT 216 | House                                              | POT 253 |
| Detroit Fire Department Ladder Company 12  | POT 217 | Latino Family Services                             | POT 254 |
| Lafeyette Lofts                            | POT 218 | Moore's Auto Parts                                 | POT 255 |
| Former Factory                             | POT 219 | Kennelly & Sisman Factory                          | POT 274 |
| Benjamin Franklin School                   |         | 87 Biddle                                          | POT 301 |
| St. Rose Hall                              | POT 221 | 124 Biddle                                         | POT 302 |
| True Light Baptist Church                  |         | Ambassador Bridge                                  | POT 306 |
| Advance Production                         | POT 223 | Old Woolworth Building                             | POT 309 |
| MTS Training Center                        | POT 224 | Dwelling                                           | POT 310 |
| East Center Machine Company                | POT 225 | House                                              | POT 311 |
| Commercial Building                        | POT 226 | Mistersky Power Plant                              | POT 312 |
| Temple of I Am                             | POT 227 | Szent Janos "Gor Kath. Magyar Templom" Church Comp | POT 314 |

| Historic Districts            |       |                                              |       |
|-------------------------------|-------|----------------------------------------------|-------|
| Name                          | Label | Name                                         | Label |
| Corktown Historic District    | HD 1  | Grand Circus Park Historic District          | HD 5  |
| Fort Wayne Historic District  | HD 2  | Grand Circus Park Historic District Increase | HD 6  |
| Park Avenue Historic District | HD 4  | Madison-Harmonie Historic District           | HD 7  |