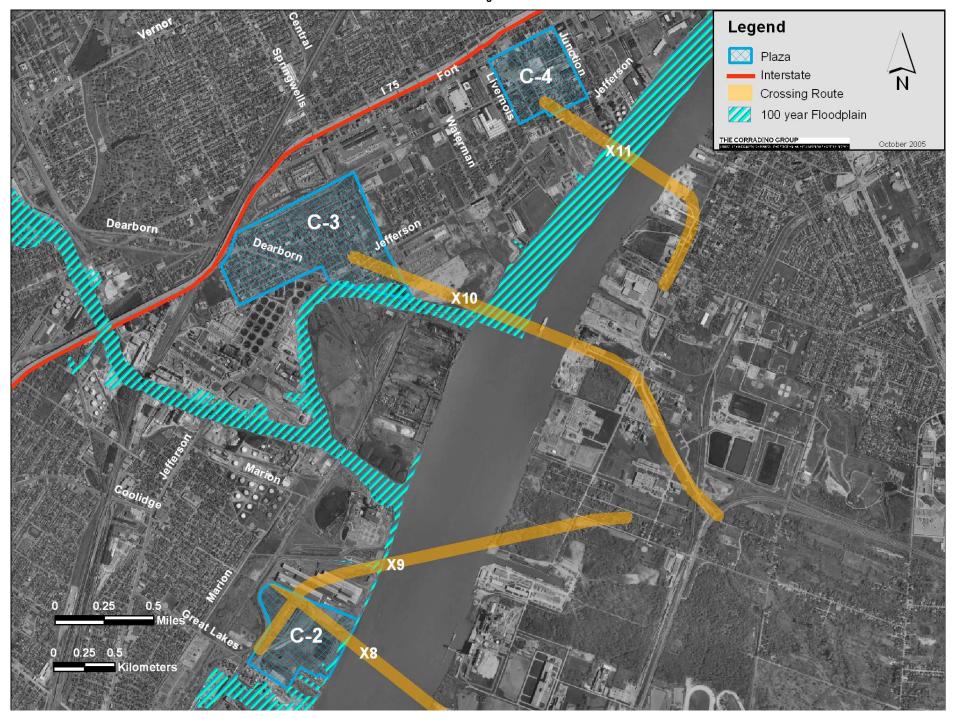

Floodplains S-1 through S-4

Floodplains C-2 through C-4

Floodplains II-2 through II-4

Streams and Other Water Crossings S-1 through S-4

Streams and Other Water Crossings C-2 through C-4

Wetlands S-1 through S-4