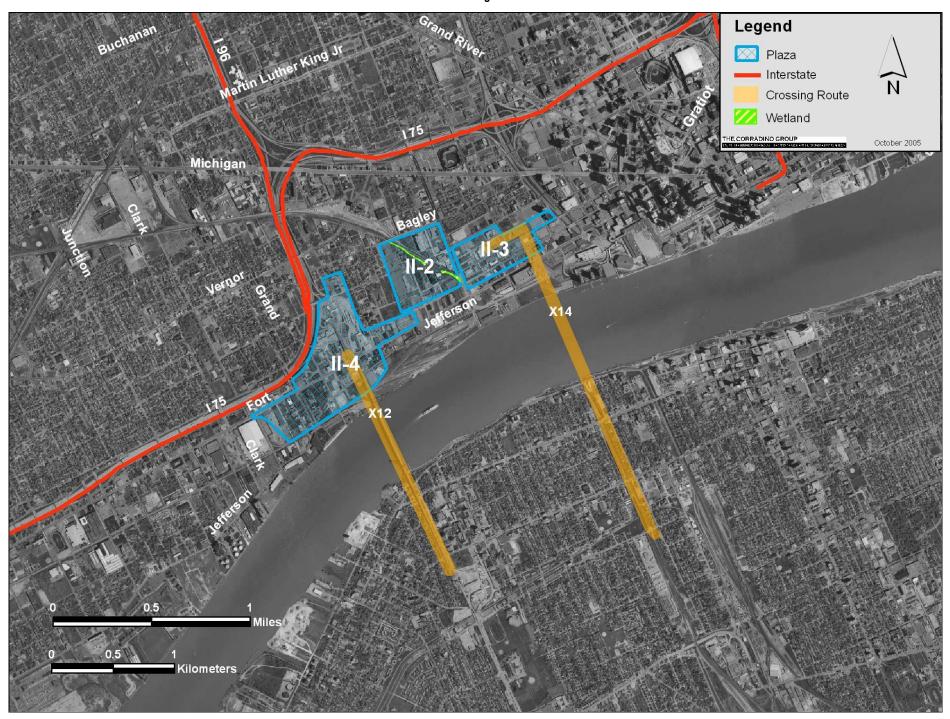

Public Parks S-1 through S-4

Public Parks C-2 through C-4

Public Parks II-2 through II-4

Public Parks N-1

| Park                        | Label |
|-----------------------------|-------|
| Delray Playfield            | P 1   |
| Murphy Playlot              | P 2   |
| Rosevelt park               | P 3   |
| Nagel Park                  | P 4   |
| Riverside Park              | P 5   |
| Riverside Park              | P 6   |
| Scripps Playground          | P 7   |
| Stanton Playground          | P 8   |
| Rosevelt Park               | P 9   |
| Weiss Playground            | P 10  |
| Boyer Playfield             | P 11  |
| No Name                     | P 12  |
| Mark Weiss Playlot          | P 13  |
| Marvin Penz Playlot         | P 14  |
| Post Street Park            | P 15  |
| Military Regular Park       | P 16  |
| Rademacher Playground       | P 17  |
| Stanton Park                | P 18  |
| Windmill Pointe Park        | P 19  |
| Mariner Park                | P 20  |
| Lakewood Ford Brush Park    | P 21  |
| Wyandotte Memorial Park     | P 22  |
| Cook Park                   | P 23  |
| Kiwanis Park                | P 24  |
| Cornerstone Court           | P 25  |
| Sultana Bar Golf Course     | P 26  |
| Lange Memorial Park         | P 27  |
| Cobb Mem. Park              | P 28  |
| Oak Club Playground         | P 29  |
| Lakes of Taylor Golf Course | P 30  |

Coastal Zone Management Plans S-1 through S-4

Coastal Zone Management Plans II-2 through II-4

| Name                                          | Label |
|-----------------------------------------------|-------|
| Lake Sturgeon Habitat Restoration             | CZM 1 |
| Trenton Riverfront Park Shoreline Restoration | CZM 2 |
| Thorofare Canal Preserve Scenic Overlook      | CZM 3 |
| Public River Access Use                       | CZM 4 |
| Riverwalk Corridor                            | CZM 5 |

Floodplains S-1 through S-4

Floodplains C-2 through C-4

Floodplains II-2 through II-4

Streams and Other Water Crossings S-1 through S-4

Streams and Other Water Crossings C-2 through C-4

Wetlands S-1 through S-4

Wetlands C-2 through C-4

Wetlands II-2 through II-4

Endangered Species S-1 through S-4

Endangered Species C-2 through C-4

Endangered Species II-2 through II-4