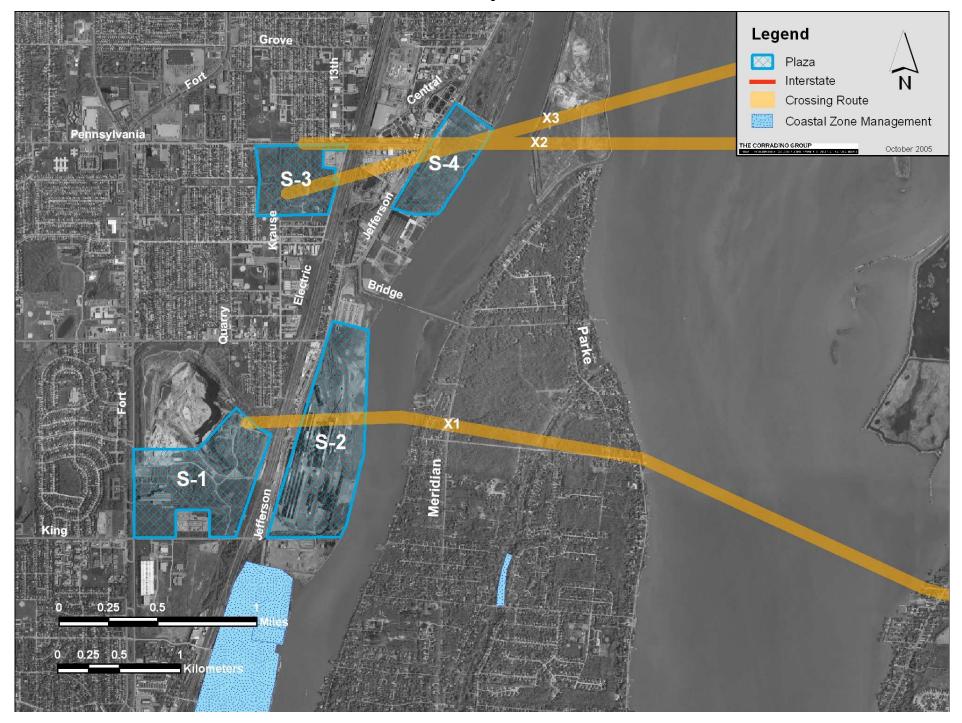

Coastal Zone Management Plans S-1 through S-4

Coastal Zone Management Plans II-2 through II-4

| Name                                          | Label |
|-----------------------------------------------|-------|
| Lake Sturgeon Habitat Restoration             | CZM 1 |
| Trenton Riverfront Park Shoreline Restoration | CZM 2 |
| Thorofare Canal Preserve Scenic Overlook      | CZM 3 |
| Public River Access Use                       | CZM 4 |
| Riverwalk Corridor                            | CZM 5 |