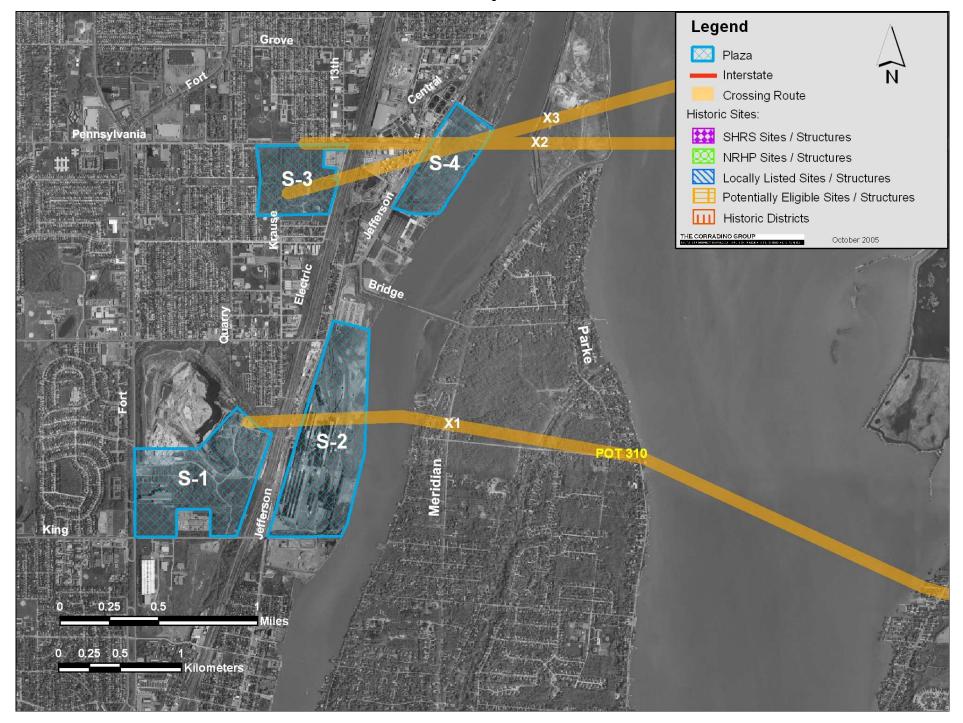

Historic Resources S-1 through S-4

Historic Resources C-2 through C-4

| NRHP Sites / Structures                           |         |                                              |          |
|---------------------------------------------------|---------|----------------------------------------------|----------|
| Name                                              | Label   | Name                                         | Label    |
| Isham / Marx House                                | NRHP 18 | St. Johns Episcopal Church                   | NRHP 69  |
| Ford / Bacon House                                | NRHP 19 | Century Building / Little Theature           | NRHP 70  |
| Ford / MacNichol House                            | NRHP 20 | Elmwood Bar                                  | NRHP 71  |
| Lincoln Park Post Office                          | NRHP 33 | Trinity Evangelical Luthern Church Complex   | NRHP 75  |
| West Jefferson Avenue Rouge River Bridge          | NRHP 34 | Wilson Theature / Music Hall                 | NRHP 76  |
| St. Anne Roman Catholic Church Complex            | NRHP 35 | The Harmonie Club                            | NRHP 77  |
| James McMillan School                             | NRHP 39 | Merchants Building                           | NRHP 78  |
| St. Boniface Roman Catholic Church                |         | Breitmeyer-Tobin Building                    | NRHP 79  |
| Fort Street Presbyterian Church                   | NRHP 42 | L.B. King and Company / Annis Fur Building   | NRHP 80  |
| Fort Shelby Hotel                                 | NRHP 44 | Jerome H. Remick and Company Building        | NRHP 81  |
| State Savings Bank                                | NRHP 47 | Cary Building                                | NRHP 82  |
| Guardian Building                                 | NRHP 48 | Randolph Street Commercial Historic District | NRHP 83  |
| Vinton Building                                   | NRHP 49 | Monroe Avenue Historic District              | NRHP 84  |
| Bagley Memorial Fountain                          | NRHP 50 | Lawyers Building                             | NRHP 86  |
| Michigan Soldiers' and Sailors' Monument          | NRHP 51 | Wayne County Building                        | NRHP 87  |
| Capitol Park Historic District                    |         | Mariners' Church                             | NRHP 88  |
| Washington Boulevard Historic District            | NRHP 53 | Charles Trombley House                       | NRHP 89  |
| Farwell Building                                  | NRHP 54 | Saints Peter and Paul Church                 | NRHP 90  |
| G.A.R. Building                                   | NRHP 55 | Alexander Chopoton House                     | NRHP 91  |
| Grand Circus Park Historic District               | NRHP 56 | Globe Tobacco Building                       | NRHP 93  |
| Grand Circus Park Historic District Area Increase | NRHP 57 | Detroit Cornice and Slate Company            | NRHP 94  |
| Women's City Club of Detroit                      | NRHP 58 | Second Baptist Church of Detroit             | NRHP 96  |
| Royal Palms Hotel                                 | NRHP 59 | Greektown Historic District                  | NRHP 97  |
| Park Avenue Historic District                     | NRHP 60 | Nellie Leland School for Crippled Children   | NRHP 99  |
| Fox Theature Building                             | NRHP 61 | St. Johns-St. Lukes Evangelical Church       | NRHP 100 |
| Francis Palms Building and State Theature         | NRHP 62 | St. Joseph Roman Catholic Parish Complex     | NRHP 101 |
| Central United Methodist Church                   | NRHP 63 | Antietam Bridge                              | NRHP 102 |
| Griswold Building                                 |         | Mies vander Rohe Residential District        | NRHP 103 |
| Lower Woodward Avenue Historic District           | NRHP 68 | Thomas A. Parker House                       | NRHP 104 |

| SHRS Sites / Structures                         |         |                                              |          |
|-------------------------------------------------|---------|----------------------------------------------|----------|
| Name                                            | Label   | Name                                         | Label    |
| Amo-Juchartz House                              | SHRS 1  | Schwankowsky Building                        | SHRS 66  |
| William and Amelia Kuehn Glinke House           | SHRS 2  | St. Johns Episcopal Church                   | SHRS 69  |
| Eureka Iron Works                               | SHRS 7  | Century Building / Little Theature           | SHRS 70  |
| Louis Mehlhose House                            | SHRS 10 | St. Matthew's Episcopal Church               | SHRS 73  |
| Gustave Mehlhose House                          | SHRS 11 | Strohs Brewery                               | SHRS 74  |
| Isham / Marx House                              | SHRS 18 | Trinity Evangelical Luthern Church Complex   | SHRS 75  |
| Ford / Bacon House                              | SHRS 19 | Wilson Theature / Music Hall                 | SHRS 76  |
| Ford / MacNichol House                          | SHRS 20 | The Harmonie Club                            | SHRS 77  |
| William Armstrong House                         | SHRS 27 | L.B. King and Company / Annis Fur Building   | SHRS 80  |
| Michigan Alkali Company Administration Building |         | Monroe Avenue Historic District              | SHRS 84  |
| Ford Village Municipal Building                 | SHRS 31 | Wayne County Building                        | SHRS 87  |
| St. Anne Roman Catholic Church Complex          | SHRS 35 | Mariners' Church                             | SHRS 88  |
| Detroit Copper and Brass Rolling Mills          | SHRS 36 | Charles Trombley House                       | SHRS 89  |
| Joseph H. Esterling House                       | SHRS 38 | Saints Peter and Paul Church                 | SHRS 90  |
| St. Boniface Roman Catholic Church              | SHRS 39 | Alexander Chopoton House                     | SHRS 91  |
| Mary Bell's Millinery / John Allen's Cafe       | SHRS 40 | St. Andrews Benevolent Society               | SHRS 92  |
| Most Holy Trinity Catholic Church and Rectory   | SHRS 41 | Detroit Cornice and Slate Company            | SHRS 94  |
| Fort Street Presbyterian Church                 | SHRS 42 | Holy Family Roman Catholic Church            | SHRS 95  |
| Detroit News Building                           | SHRS 43 | Second Baptist Church of Detroit             | SHRS 96  |
| Detroit Free Press Building                     |         | St. Marys Roman Catholic Church              | SHRS 98  |
| Detroit Trust Company                           | SHRS 46 | St. Joseph Roman Catholic Parish Complex     | SHRS 101 |
| State Savings Bank                              | SHRS 47 | Sibley House                                 | SHRS 106 |
| Vinton Building                                 | SHRS 49 | The Palms                                    | SHRS 107 |
| Bagley Memorial Fountain                        | SHRS 50 | Charles Trowbridge House                     | SHRS 109 |
| Michigan Soldiers' and Sailors' Monument        |         | Moross House                                 | SHRS 111 |
| Farwell Building                                | SHRS 54 | Packard Motor Car Company                    | SHRS 120 |
| Women's City Club of Detroit                    | SHRS 58 | St. Hyacinth Roman Catholic Church           | SHRS 122 |
| Fox Theature Building                           |         | Sweetest Heart of Mary Roman Catholic Church | SHRS 123 |
| Central United Methodist Church                 | SHRS 63 | St. Albertus Roman Catholic Church           | SHRS 124 |

| Locally Listed Sites / Structures |        |                                        |        |
|-----------------------------------|--------|----------------------------------------|--------|
| Name                              | Label  | Name                                   | Label  |
| Amo-Juchartz House                | LOC 1  | Isham / Marx House                     | LOC 18 |
| Resource                          | LOC 3  | Ford / Bacon House                     | LOC 19 |
| Karth House                       | LOC 4  | Ford / MacNichol House                 | LOC 20 |
| J. S. Van Alstyne House           | LOC 5  | St. Patricks Church                    | LOC 21 |
| Orr House                         | LOC 6  | First Congressional Church             | LOC 22 |
| Mehlhose / Schroeder Building     | LOC 8  | Halsted / Crum House                   | LOC 23 |
| Resource                          | LOC 9  | Resource                               | LOC 24 |
| Zasdny House                      | LOC 12 | Matthews House                         | LOC 25 |
| Mt. Carmel Roman Catholic Church  | LOC 13 | Resource                               | LOC 26 |
| St. John United Church            | LOC 14 | Resource                               | LOC 28 |
| Peter Lacy House                  | LOC 15 | Gardner House                          | LOC 29 |
| Masonic Temple                    | LOC 16 | Tucker House                           | LOC 32 |
| Bishop / Brighton House           | LOC 17 | St. Anne Roman Catholic Church Complex | LOC 35 |

| Potentially Eligible Sites/Structures      |         |                                                    |         |
|--------------------------------------------|---------|----------------------------------------------------|---------|
| Name                                       | Label   | Name                                               | Label   |
| Fort and Green Police Station              | POT 179 | Detroit Edison Chandler Substation                 | POT 228 |
| Dwelling/Farmstead                         | POT 195 | Michigan Steel Works/Great Lakes Steel             | POT 230 |
| NVA Pennsylvania Dwelling                  | POT 196 | St. John Cantius Church                            | POT 232 |
| Potential Quonset Hut District             |         | Holy Cross Hungarian Roman Catholic Church         | POT 233 |
| Commercial Building                        | POT 198 | Art Deco Commercial Building.                      | POT 234 |
| Lincoln Park City Hall                     | POT 199 | Detroit Savings Bank                               | POT 237 |
| Bell Telephone Building                    |         | Asphalt Building                                   | POT 239 |
| All Saints Church Complex                  | POT 208 | Detroit River Tunnel Entrance                      | POT 240 |
| Bell Telephone Building                    | POT 209 | Luthern Brothers Commerce Center                   | POT 241 |
| Olivet Presbyterian/Old Landmark COGIC     | POT 210 | Greyhound Terminal                                 | POT 248 |
| N. Campbell and Fisher, Apartment Building | POT 212 | Bond and Bailey Machining                          | POT 249 |
| Michigan Central Railroad Yard Ramp        | POT 213 | Fleet Specialty Warehouse                          | POT 250 |
| D.G. Display Group Building                |         | Detroit Trucking Company                           | POT 251 |
| Detroit Show Case Company                  |         | Cloyd Container Corp.                              | POT 252 |
| Commercial/Factory                         | POT 216 | House                                              | POT 253 |
| Detroit Fire Department Ladder Company 12  | POT 217 | Latino Family Services                             | POT 254 |
| Lafeyette Lofts                            | POT 218 | Moore's Auto Parts                                 | POT 255 |
| Former Factory                             | POT 219 | Kennelly & Sisman Factory                          | POT 274 |
| Benjamin Franklin School                   |         | 87 Biddle                                          | POT 301 |
| St. Rose Hall                              | POT 221 | 124 Biddle                                         | POT 302 |
| True Light Baptist Church                  |         | Ambassador Bridge                                  | POT 306 |
| Advance Production                         | POT 223 | Old Woolworth Building                             | POT 309 |
| MTS Training Center                        | POT 224 | Dwelling                                           | POT 310 |
| East Center Machine Company                | POT 225 | House                                              | POT 311 |
| Commercial Building                        | POT 226 | Mistersky Power Plant                              | POT 312 |
| Temple of I Am                             | POT 227 | Szent Janos "Gor Kath. Magyar Templom" Church Comp | POT 314 |