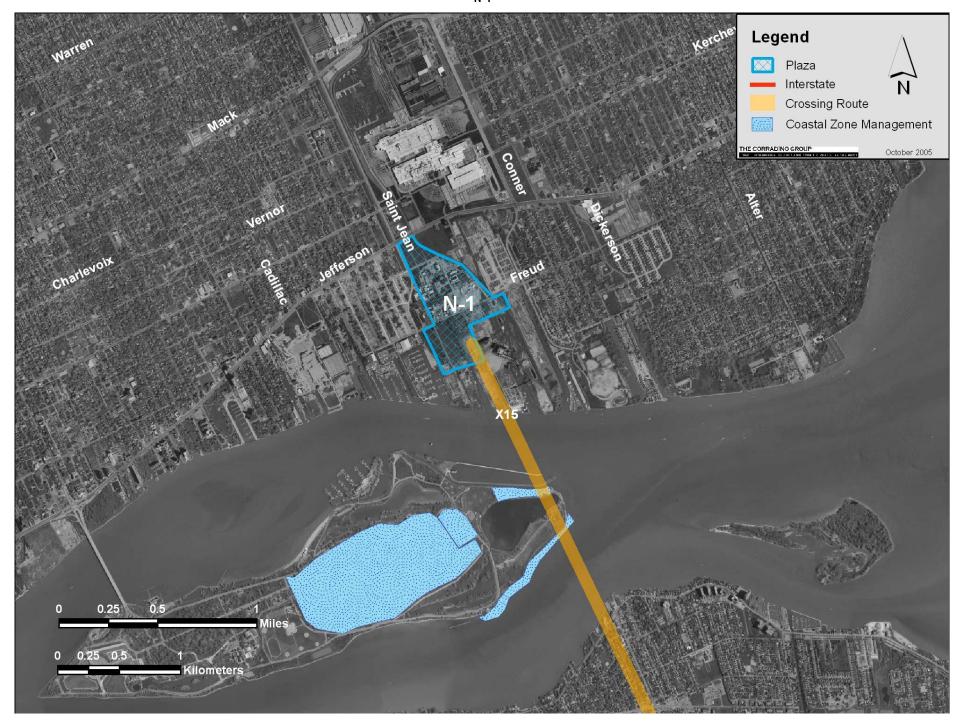

Public Parks S-1 through S-4

Public Parks C-2 through C-4

Public Parks II-2 through II-4

Public Parks N-1

| Park                        | Label |
|-----------------------------|-------|
| Delray Playfield            | P 1   |
| Murphy Playlot              | P 2   |
| Rosevelt park               | P 3   |
| Nagel Park                  | P 4   |
| Riverside Park              | P 5   |
| Riverside Park              | P 6   |
| Scripps Playground          | P 7   |
| Stanton Playground          | P 8   |
| Rosevelt Park               | P 9   |
| Weiss Playground            | P 10  |
| Boyer Playfield             | P 11  |
| No Name                     | P 12  |
| Mark Weiss Playlot          | P 13  |
| Marvin Penz Playlot         | P 14  |
| Post Street Park            | P 15  |
| Military Regular Park       | P 16  |
| Rademacher Playground       | P 17  |
| Stanton Park                | P 18  |
| Windmill Pointe Park        | P 19  |
| Mariner Park                | P 20  |
| Lakewood Ford Brush Park    | P 21  |
| Wyandotte Memorial Park     | P 22  |
| Cook Park                   | P 23  |
| Kiwanis Park                | P 24  |
| Cornerstone Court           | P 25  |
| Sultana Bar Golf Course     | P 26  |
| Lange Memorial Park         | P 27  |
| Cobb Mem. Park              | P 28  |
| Oak Club Playground         | P 29  |
| Lakes of Taylor Golf Course | P 30  |

Floodplains S-1 through S-4

Floodplains C-2 through C-4

Floodplains II-2 through II-4

Streams and Other Water Crossings S-1 through S-4

Streams and Other Water Crossings C-2 through C-4

Wetlands S-1 through S-4

Wetlands C-2 through C-4

Wetlands II-2 through II-4

Endangered Species S-1 through S-4

Endangered Species C-2 through C-4

Endangered Species II-2 through II-4

<sup>\*</sup> Data from Michigan Natural Features inventory

\*\* No reported occurrence of species with MNFI but known to occur

Detroit River International Wildlife Refuge S-1 through S-4

Detroit River International Wildlife Refuge C-2 through C-4