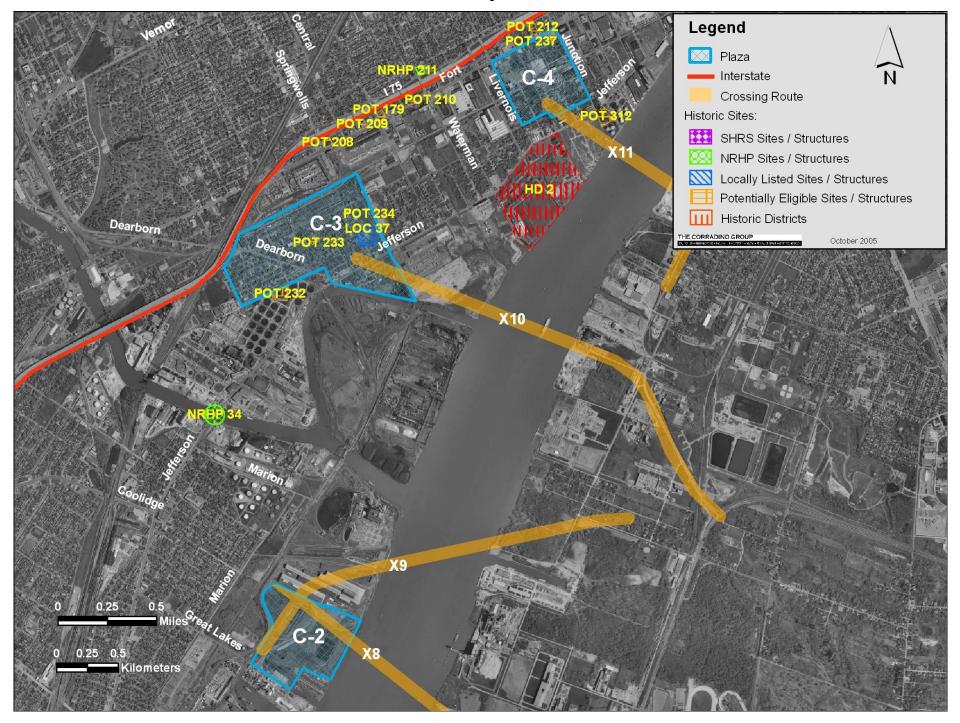

Historic Resources S-1 through S-4

Historic Resources C-2 through C-4

| NRHP Sites / Structures                           |         |                                              |          |
|---------------------------------------------------|---------|----------------------------------------------|----------|
| Name                                              | Label   | Name                                         | Label    |
| Isham / Marx House                                | NRHP 18 | St. Johns Episcopal Church                   | NRHP 69  |
| Ford / Bacon House                                | NRHP 19 | Century Building / Little Theature           | NRHP 70  |
| Ford / MacNichol House                            | NRHP 20 | Elmwood Bar                                  | NRHP 71  |
| Lincoln Park Post Office                          | NRHP 33 | Trinity Evangelical Luthern Church Complex   | NRHP 75  |
| West Jefferson Avenue Rouge River Bridge          | NRHP 34 | Wilson Theature / Music Hall                 | NRHP 76  |
| St. Anne Roman Catholic Church Complex            | NRHP 35 | The Harmonie Club                            | NRHP 77  |
| James McMillan School                             | NRHP 39 | Merchants Building                           | NRHP 78  |
| St. Boniface Roman Catholic Church                |         | Breitmeyer-Tobin Building                    | NRHP 79  |
| Fort Street Presbyterian Church                   | NRHP 42 | L.B. King and Company / Annis Fur Building   | NRHP 80  |
| Fort Shelby Hotel                                 | NRHP 44 | Jerome H. Remick and Company Building        | NRHP 81  |
| State Savings Bank                                | NRHP 47 | Cary Building                                | NRHP 82  |
| Guardian Building                                 | NRHP 48 | Randolph Street Commercial Historic District | NRHP 83  |
| Vinton Building                                   | NRHP 49 | Monroe Avenue Historic District              | NRHP 84  |
| Bagley Memorial Fountain                          | NRHP 50 | Lawyers Building                             | NRHP 86  |
| Michigan Soldiers' and Sailors' Monument          | NRHP 51 | Wayne County Building                        | NRHP 87  |
| Capitol Park Historic District                    |         | Mariners' Church                             | NRHP 88  |
| Washington Boulevard Historic District            | NRHP 53 | Charles Trombley House                       | NRHP 89  |
| Farwell Building                                  | NRHP 54 | Saints Peter and Paul Church                 | NRHP 90  |
| G.A.R. Building                                   | NRHP 55 | Alexander Chopoton House                     | NRHP 91  |
| Grand Circus Park Historic District               | NRHP 56 | Globe Tobacco Building                       | NRHP 93  |
| Grand Circus Park Historic District Area Increase | NRHP 57 | Detroit Cornice and Slate Company            | NRHP 94  |
| Women's City Club of Detroit                      | NRHP 58 | Second Baptist Church of Detroit             | NRHP 96  |
| Royal Palms Hotel                                 | NRHP 59 | Greektown Historic District                  | NRHP 97  |
| Park Avenue Historic District                     | NRHP 60 | Nellie Leland School for Crippled Children   | NRHP 99  |
| Fox Theature Building                             | NRHP 61 | St. Johns-St. Lukes Evangelical Church       | NRHP 100 |
| Francis Palms Building and State Theature         | NRHP 62 | St. Joseph Roman Catholic Parish Complex     | NRHP 101 |
| Central United Methodist Church                   | NRHP 63 | Antietam Bridge                              | NRHP 102 |
| Griswold Building                                 |         | Mies vander Rohe Residential District        | NRHP 103 |
| Lower Woodward Avenue Historic District           | NRHP 68 | Thomas A. Parker House                       | NRHP 104 |

| NRHP Sites / Structures (continued)                |          |                                              |          |
|----------------------------------------------------|----------|----------------------------------------------|----------|
| Name                                               | Label    | Name                                         | Label    |
| Mies vander Rohe Residential District              | NRHP 105 | Parke-Davis and Company Pharmeceutical Plant | NRHP 144 |
| Sibley House                                       | NRHP 106 | St Catherine of Siena Roman Catholic Parish  | NRHP 146 |
| The Palms                                          | NRHP 107 | East Grand Boulevard Historic District       | NRHP 147 |
| Ponchatrain Apartments                             | NRHP 108 | St. Paul Manor                               | NRHP 149 |
| Charles Trowbridge House                           | NRHP 109 | El Tovar Apartments                          | NRHP 150 |
| Croul-Palms House                                  | NRHP 110 | Kingston Arms Apartments                     | NRHP 151 |
| Moross House                                       | NRHP 111 | St. Charles Borromeo Roman Catholic Parish   | NRHP 156 |
| Somerset Apartments                                | NRHP 112 | Jefferson Hall                               | NRHP 157 |
| Manchester Apartments                              | NRHP 113 | Indian Village Historic District             | NRHP 158 |
| Franklin H. Walker                                 | NRHP 115 | West Village Historic District               | NRHP 159 |
| Garden Court Apartment                             | NRHP 116 | Arthur M. Parker House                       | NRHP 160 |
| Joseph Campau House                                | NRHP 117 | Detroit Naval Armory                         | NRHP 161 |
| John N. Bagley House                               | NRHP 118 | Julius T. Melcher House                      | NRHP 162 |
| William H. Wells House                             |          | Alden Park Towers                            | NRHP 163 |
| St. Stanislaus Bishop and Martyr Roman Catholic    | NRHP 121 | Frederick K. Stearns House                   | NRHP 164 |
| Sweetest Heart of Mary Roman Catholic Church       | NRHP 123 | The Kean                                     | NRHP 165 |
| St. Albertus Roman Catholic Church                 |          | Whittier Hotel                               | NRHP 166 |
| Sacred Heart Roman Catholic Church Complex         |          | Hibbard Apartment Building                   | NRHP 167 |
| Detroit Fire Department House No. 5                | NRHP 127 | Chateau Frontenac Apartments                 | NRHP 169 |
| Eastern Market Historic District                   |          | Pewabic Pottery                              | NRHP 170 |
| Engine House No. 11                                |          | Hurlbut Memorial Gate                        | NRHP 171 |
| Engine House No. 18                                | NRHP 130 |                                              | NRHP 173 |
| East Side Historic District                        |          | Vanity Ballroom Building                     | NRHP 177 |
| Elmwood Cemetery                                   |          | Tiger Stadium                                | NRHP 181 |
| Third Precint Police Station                       | NRHP 133 | Michigan Central Railroad Station            | NRHP 182 |
| Frederick M. Sibley Lumber Company Office Building | NRHP 139 | E. River Rd. Historic Dist.                  | NRHP 190 |
| St. Bonaventure Monastery                          |          | St. James Episcopal Church                   | NRHP 191 |
| The Players                                        |          | Frank H. Beard School                        | NRHP 211 |
| Parke-Davis Research Laboratory                    | NRHP 143 | William Livingstone Memorial Lighthouse      | NRHP 307 |

| SHRS Sites / Structures                         |         |                                              |          |
|-------------------------------------------------|---------|----------------------------------------------|----------|
| Name                                            | Label   | Name                                         | Label    |
| Amo-Juchartz House                              | SHRS 1  | Schwankowsky Building                        | SHRS 66  |
| William and Amelia Kuehn Glinke House           | SHRS 2  | St. Johns Episcopal Church                   | SHRS 69  |
| Eureka Iron Works                               | SHRS 7  | Century Building / Little Theature           | SHRS 70  |
| Louis Mehlhose House                            | SHRS 10 | St. Matthew's Episcopal Church               | SHRS 73  |
| Gustave Mehlhose House                          | SHRS 11 | Strohs Brewery                               | SHRS 74  |
| Isham / Marx House                              | SHRS 18 | Trinity Evangelical Luthern Church Complex   | SHRS 75  |
| Ford / Bacon House                              | SHRS 19 | Wilson Theature / Music Hall                 | SHRS 76  |
| Ford / MacNichol House                          | SHRS 20 | The Harmonie Club                            | SHRS 77  |
| William Armstrong House                         | SHRS 27 | L.B. King and Company / Annis Fur Building   | SHRS 80  |
| Michigan Alkali Company Administration Building |         | Monroe Avenue Historic District              | SHRS 84  |
| Ford Village Municipal Building                 | SHRS 31 | Wayne County Building                        | SHRS 87  |
| St. Anne Roman Catholic Church Complex          | SHRS 35 | Mariners' Church                             | SHRS 88  |
| Detroit Copper and Brass Rolling Mills          | SHRS 36 | Charles Trombley House                       | SHRS 89  |
| Joseph H. Esterling House                       | SHRS 38 | Saints Peter and Paul Church                 | SHRS 90  |
| St. Boniface Roman Catholic Church              | SHRS 39 | Alexander Chopoton House                     | SHRS 91  |
| Mary Bell's Millinery / John Allen's Cafe       | SHRS 40 | St. Andrews Benevolent Society               | SHRS 92  |
| Most Holy Trinity Catholic Church and Rectory   | SHRS 41 | Detroit Cornice and Slate Company            | SHRS 94  |
| Fort Street Presbyterian Church                 | SHRS 42 | Holy Family Roman Catholic Church            | SHRS 95  |
| Detroit News Building                           | SHRS 43 | Second Baptist Church of Detroit             | SHRS 96  |
| Detroit Free Press Building                     |         | St. Marys Roman Catholic Church              | SHRS 98  |
| Detroit Trust Company                           | SHRS 46 | St. Joseph Roman Catholic Parish Complex     | SHRS 101 |
| State Savings Bank                              | SHRS 47 | Sibley House                                 | SHRS 106 |
| Vinton Building                                 | SHRS 49 | The Palms                                    | SHRS 107 |
| Bagley Memorial Fountain                        | SHRS 50 | Charles Trowbridge House                     | SHRS 109 |
| Michigan Soldiers' and Sailors' Monument        |         | Moross House                                 | SHRS 111 |
| Farwell Building                                | SHRS 54 | Packard Motor Car Company                    | SHRS 120 |
| Women's City Club of Detroit                    | SHRS 58 | St. Hyacinth Roman Catholic Church           | SHRS 122 |
| Fox Theature Building                           |         | Sweetest Heart of Mary Roman Catholic Church | SHRS 123 |
| Central United Methodist Church                 | SHRS 63 | St. Albertus Roman Catholic Church           | SHRS 124 |

| SHRS Sites / Structures (continued)                |                 |                                          |          |
|----------------------------------------------------|-----------------|------------------------------------------|----------|
| Name                                               | Label           | Name                                     | Label    |
| St. Elizabeth Church                               | <b>SHRS 125</b> | Edgar-Hannan House                       | SHRS 148 |
| Sacred Heart Roman Catholic Church Complex         | SHRS 126        | Fannie Richards Home Informational Siite | SHRS 152 |
| Detroit Fire Department House No. 5                | SHRS 127        | Lee Burt House                           | SHRS 153 |
| Eastern Market Historic District                   | <b>SHRS 128</b> | Ireland and Matthews Manufactoring Plant | SHRS 154 |
| Engine House No. 11                                | SHRS 129        | Walter Stowers Home                      | SHRS 155 |
| Schulte House                                      | SHRS 134        | Indian Village Historic District         | SHRS 158 |
| Sydney Miller Middle School                        | <b>SHRS 135</b> | Chateau Frontenac Apartments             | SHRS 169 |
| Muer's Oyster House, Inc.                          | SHRS 136        | Pewabic Pottery                          | SHRS 170 |
| St. Anthony Catholic Church                        | <b>SHRS 138</b> | Hurlbut Memorial Gate                    | SHRS 171 |
| Frederick M. Sibley Lumber Company Office Building | SHRS 139        | Belle Isle                               | SHRS 173 |
| Champlain St. Cemetery of Temple Beth El           | <b>SHRS 141</b> | Detroit City Cemetary                    | SHRS 175 |
| The Players                                        | SHRS 142        | Tiger Stadium                            | SHRS 181 |

| Locally Listed Sites / Structures |        |                                        |        |
|-----------------------------------|--------|----------------------------------------|--------|
| Name                              | Label  | Name                                   | Label  |
| Amo-Juchartz House                | LOC 1  | Isham / Marx House                     | LOC 18 |
| Resource                          | LOC 3  | Ford / Bacon House                     | LOC 19 |
| Karth House                       | LOC 4  | Ford / MacNichol House                 | LOC 20 |
| J. S. Van Alstyne House           | LOC 5  | St. Patricks Church                    | LOC 21 |
| Orr House                         | LOC 6  | First Congressional Church             | LOC 22 |
| Mehlhose / Schroeder Building     | LOC 8  | Halsted / Crum House                   | LOC 23 |
| Resource                          | LOC 9  | Resource                               | LOC 24 |
| Zasdny House                      | LOC 12 | Matthews House                         | LOC 25 |
| Mt. Carmel Roman Catholic Church  | LOC 13 | Resource                               | LOC 26 |
| St. John United Church            | LOC 14 | Resource                               | LOC 28 |
| Peter Lacy House                  | LOC 15 | Gardner House                          | LOC 29 |
| Masonic Temple                    | LOC 16 | Tucker House                           | LOC 32 |
| Bishop / Brighton House           | LOC 17 | St. Anne Roman Catholic Church Complex | LOC 35 |

| Locally Listed Sites / Structures (continued)   |         |                                             |         |
|-------------------------------------------------|---------|---------------------------------------------|---------|
| Name                                            | Label   | Name                                        | Label   |
| Mary Bell's Millinery / John Allen's Cafe       | LOC 40  | Engine House No. 11                         | LOC 129 |
| Most Holy Trinity Catholic Church and Rectory   | LOC 41  | Bethel-New Harmony Church Historic District | LOC 137 |
| Fort Shelby Hotel                               | LOC 44  | Moses Field House                           | LOC 145 |
| State Savings Bank                              | LOC 47  | Edgar-Hannan House                          | LOC 148 |
| Michigan Soldiers' and Sailors' Monument        | LOC 51  | Lee Burt House                              | LOC 153 |
| G.A.R. Building                                 | LOC 55  | Walter Stowers Home                         | LOC 155 |
| Royal Palms Hotel                               | LOC 59  | St. Charles Borromeo Roman Catholic Parish  | LOC 156 |
| Fox Theature Building                           | LOC 61  | Indian Village Historic District            | LOC 158 |
| Women's Exchange Building                       | LOC 64  | West Village Historic District              | LOC 159 |
| David Whitney Building                          | LOC 65  | Chalfonte Apartments Historic District      | LOC 168 |
| Lower Woodward Avenue Historic District         | LOC 68  | Chateau Frontenac Apartments                | LOC 169 |
| Madison-Harmonie Historic District              |         | Pewabic Pottery                             | LOC 170 |
| Trinity Evangelical Luthern Church Complex      | LOC 75  | Berry Subdivision Historic District         | LOC 172 |
| The Harmonie Club                               | LOC 77  | Belle Isle                                  | LOC 173 |
| Breitmeyer-Tobin Building                       | LOC 79  | Maheras Park                                | LOC 176 |
| Water Board Building                            | LOC 85  | Brownstown Historical Museum                | LOC 194 |
| Mariners' Church                                | LOC 88  | Walter Stowers Home                         | LOC 155 |
| Alexander Chopoton House                        | LOC 91  | St. Charles Borromeo Roman Catholic Parish  | LOC 156 |
| Detroit Cornice and Slate Company               | LOC 94  | Indian Village Historic District            | LOC 158 |
| St. Johns-St. Lukes Evangelical Church          | LOC 100 | West Village Historic District              | LOC 159 |
| Mies vander Rohe Residential District           | LOC 103 | Masonic Temple                              | LOC 16  |
| Thomas A. Parker House                          | LOC 104 | Chalfonte Apartments Historic District      | LOC 168 |
| Mies vander Rohe Residential District           | LOC 105 | Chateau Frontenac Apartments                | LOC 169 |
| The Palms                                       | LOC 107 | Bishop / Brighton House                     | LOC 17  |
| Charles Trowbridge House                        | LOC 109 | Pewabic Pottery                             | LOC 170 |
| Croul-Palms House                               | LOC 110 | Berry Subdivision Historic District         | LOC 172 |
| Moross House                                    |         | Belle Isle                                  | LOC 173 |
| MacGregor Carriage House                        | LOC 114 | Maheras Park                                | LOC 176 |
| St. Stanislaus Bishop and Martyr Roman Catholic | LOC 121 | Brownstown Historical Museum                | LOC 194 |
| Sweetest Heart of Mary Roman Catholic Church    | LOC 123 | Great Lakes Engineering Works               | LOC 313 |
| St. Albertus Roman Catholic Church              | LOC 124 |                                             |         |

| Potentially Eligible Sites/Structures      |         |                                                    |         |
|--------------------------------------------|---------|----------------------------------------------------|---------|
| Name                                       | Label   | Name                                               | Label   |
| Fort and Green Police Station              | POT 179 | Detroit Edison Chandler Substation                 | POT 228 |
| Dwelling/Farmstead                         | POT 195 | Michigan Steel Works/Great Lakes Steel             | POT 230 |
| NVA Pennsylvania Dwelling                  | POT 196 | St. John Cantius Church                            | POT 232 |
| Potential Quonset Hut District             |         | Holy Cross Hungarian Roman Catholic Church         | POT 233 |
| Commercial Building                        | POT 198 | Art Deco Commercial Building.                      | POT 234 |
| Lincoln Park City Hall                     | POT 199 | Detroit Savings Bank                               | POT 237 |
| Bell Telephone Building                    |         | Asphalt Building                                   | POT 239 |
| All Saints Church Complex                  | POT 208 | Detroit River Tunnel Entrance                      | POT 240 |
| Bell Telephone Building                    | POT 209 | Luthern Brothers Commerce Center                   | POT 241 |
| Olivet Presbyterian/Old Landmark COGIC     | POT 210 | Greyhound Terminal                                 | POT 248 |
| N. Campbell and Fisher, Apartment Building | POT 212 | Bond and Bailey Machining                          | POT 249 |
| Michigan Central Railroad Yard Ramp        | POT 213 | Fleet Specialty Warehouse                          | POT 250 |
| D.G. Display Group Building                |         | Detroit Trucking Company                           | POT 251 |
| Detroit Show Case Company                  |         | Cloyd Container Corp.                              | POT 252 |
| Commercial/Factory                         | POT 216 | House                                              | POT 253 |
| Detroit Fire Department Ladder Company 12  | POT 217 | Latino Family Services                             | POT 254 |
| Lafeyette Lofts                            | POT 218 | Moore's Auto Parts                                 | POT 255 |
| Former Factory                             | POT 219 | Kennelly & Sisman Factory                          | POT 274 |
| Benjamin Franklin School                   |         | 87 Biddle                                          | POT 301 |
| St. Rose Hall                              | POT 221 | 124 Biddle                                         | POT 302 |
| True Light Baptist Church                  |         | Ambassador Bridge                                  | POT 306 |
| Advance Production                         | POT 223 | Old Woolworth Building                             | POT 309 |
| MTS Training Center                        | POT 224 | Dwelling                                           | POT 310 |
| East Center Machine Company                | POT 225 | House                                              | POT 311 |
| Commercial Building                        | POT 226 | Mistersky Power Plant                              | POT 312 |
| Temple of I Am                             | POT 227 | Szent Janos "Gor Kath. Magyar Templom" Church Comp | POT 314 |

| Historic Districts            |       |                                              |       |
|-------------------------------|-------|----------------------------------------------|-------|
| Name                          | Label | Name                                         | Label |
| Corktown Historic District    | HD 1  | Grand Circus Park Historic District          | HD 5  |
| Fort Wayne Historic District  | HD 2  | Grand Circus Park Historic District Increase | HD 6  |
| Park Avenue Historic District | HD 4  | Madison-Harmonie Historic District           | HD 7  |