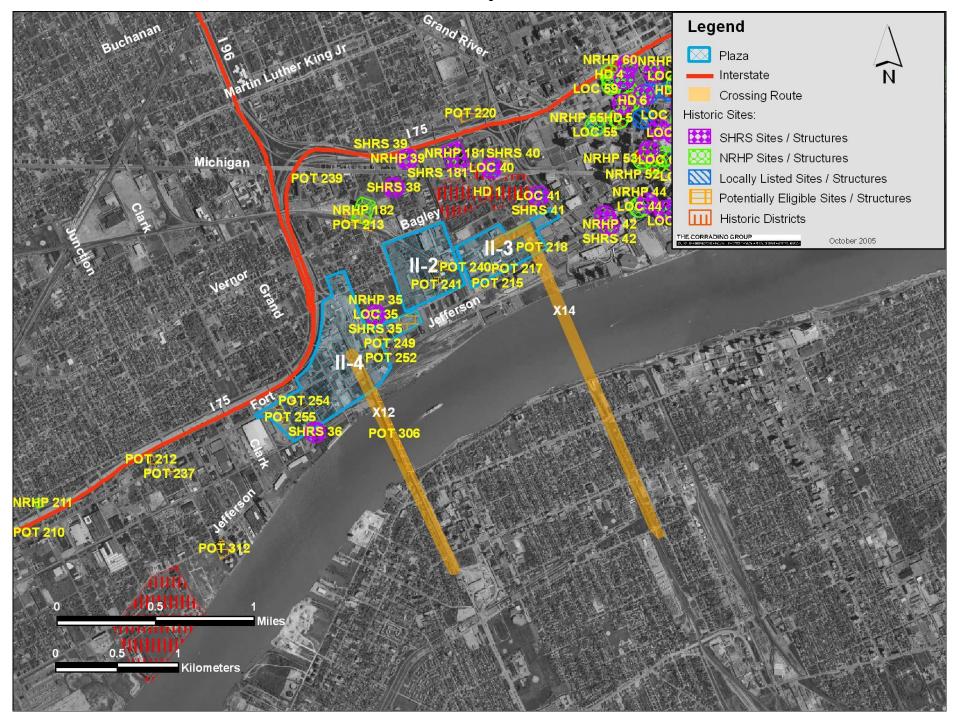

Historic Resources S-1 through S-4

Historic Resources C-2 through C-4

| NRHP Sites / Structures                           |         |                                              |          |
|---------------------------------------------------|---------|----------------------------------------------|----------|
| Name                                              | Label   | Name                                         | Label    |
| Isham / Marx House                                | NRHP 18 | St. Johns Episcopal Church                   | NRHP 69  |
| Ford / Bacon House                                | NRHP 19 | Century Building / Little Theature           | NRHP 70  |
| Ford / MacNichol House                            | NRHP 20 | Elmwood Bar                                  | NRHP 71  |
| Lincoln Park Post Office                          | NRHP 33 | Trinity Evangelical Luthern Church Complex   | NRHP 75  |
| West Jefferson Avenue Rouge River Bridge          | NRHP 34 | Wilson Theature / Music Hall                 | NRHP 76  |
| St. Anne Roman Catholic Church Complex            | NRHP 35 | The Harmonie Club                            | NRHP 77  |
| James McMillan School                             | NRHP 39 | Merchants Building                           | NRHP 78  |
| St. Boniface Roman Catholic Church                |         | Breitmeyer-Tobin Building                    | NRHP 79  |
| Fort Street Presbyterian Church                   | NRHP 42 | L.B. King and Company / Annis Fur Building   | NRHP 80  |
| Fort Shelby Hotel                                 | NRHP 44 | Jerome H. Remick and Company Building        | NRHP 81  |
| State Savings Bank                                | NRHP 47 | Cary Building                                | NRHP 82  |
| Guardian Building                                 | NRHP 48 | Randolph Street Commercial Historic District | NRHP 83  |
| Vinton Building                                   | NRHP 49 | Monroe Avenue Historic District              | NRHP 84  |
| Bagley Memorial Fountain                          | NRHP 50 | Lawyers Building                             | NRHP 86  |
| Michigan Soldiers' and Sailors' Monument          | NRHP 51 | Wayne County Building                        | NRHP 87  |
| Capitol Park Historic District                    |         | Mariners' Church                             | NRHP 88  |
| Washington Boulevard Historic District            | NRHP 53 | Charles Trombley House                       | NRHP 89  |
| Farwell Building                                  | NRHP 54 | Saints Peter and Paul Church                 | NRHP 90  |
| G.A.R. Building                                   | NRHP 55 | Alexander Chopoton House                     | NRHP 91  |
| Grand Circus Park Historic District               | NRHP 56 | Globe Tobacco Building                       | NRHP 93  |
| Grand Circus Park Historic District Area Increase | NRHP 57 | Detroit Cornice and Slate Company            | NRHP 94  |
| Women's City Club of Detroit                      | NRHP 58 | Second Baptist Church of Detroit             | NRHP 96  |
| Royal Palms Hotel                                 | NRHP 59 | Greektown Historic District                  | NRHP 97  |
| Park Avenue Historic District                     | NRHP 60 | Nellie Leland School for Crippled Children   | NRHP 99  |
| Fox Theature Building                             | NRHP 61 | St. Johns-St. Lukes Evangelical Church       | NRHP 100 |
| Francis Palms Building and State Theature         | NRHP 62 | St. Joseph Roman Catholic Parish Complex     | NRHP 101 |
| Central United Methodist Church                   | NRHP 63 | Antietam Bridge                              | NRHP 102 |
| Griswold Building                                 |         | Mies vander Rohe Residential District        | NRHP 103 |
| Lower Woodward Avenue Historic District           | NRHP 68 | Thomas A. Parker House                       | NRHP 104 |

| NRHP Sites / Structures (continued)                |          |                                              |          |
|----------------------------------------------------|----------|----------------------------------------------|----------|
| Name                                               | Label    | Name                                         | Label    |
| Mies vander Rohe Residential District              | NRHP 105 | Parke-Davis and Company Pharmeceutical Plant | NRHP 144 |
| Sibley House                                       | NRHP 106 | St Catherine of Siena Roman Catholic Parish  | NRHP 146 |
| The Palms                                          | NRHP 107 | East Grand Boulevard Historic District       | NRHP 147 |
| Ponchatrain Apartments                             | NRHP 108 | St. Paul Manor                               | NRHP 149 |
| Charles Trowbridge House                           | NRHP 109 | El Tovar Apartments                          | NRHP 150 |
| Croul-Palms House                                  | NRHP 110 | Kingston Arms Apartments                     | NRHP 151 |
| Moross House                                       | NRHP 111 | St. Charles Borromeo Roman Catholic Parish   | NRHP 156 |
| Somerset Apartments                                | NRHP 112 | Jefferson Hall                               | NRHP 157 |
| Manchester Apartments                              | NRHP 113 | Indian Village Historic District             | NRHP 158 |
| Franklin H. Walker                                 | NRHP 115 | West Village Historic District               | NRHP 159 |
| Garden Court Apartment                             | NRHP 116 | Arthur M. Parker House                       | NRHP 160 |
| Joseph Campau House                                | NRHP 117 | Detroit Naval Armory                         | NRHP 161 |
| John N. Bagley House                               | NRHP 118 | Julius T. Melcher House                      | NRHP 162 |
| William H. Wells House                             |          | Alden Park Towers                            | NRHP 163 |
| St. Stanislaus Bishop and Martyr Roman Catholic    | NRHP 121 | Frederick K. Stearns House                   | NRHP 164 |
| Sweetest Heart of Mary Roman Catholic Church       | NRHP 123 | The Kean                                     | NRHP 165 |
| St. Albertus Roman Catholic Church                 |          | Whittier Hotel                               | NRHP 166 |
| Sacred Heart Roman Catholic Church Complex         |          | Hibbard Apartment Building                   | NRHP 167 |
| Detroit Fire Department House No. 5                | NRHP 127 | Chateau Frontenac Apartments                 | NRHP 169 |
| Eastern Market Historic District                   |          | Pewabic Pottery                              | NRHP 170 |
| Engine House No. 11                                |          | Hurlbut Memorial Gate                        | NRHP 171 |
| Engine House No. 18                                | NRHP 130 |                                              | NRHP 173 |
| East Side Historic District                        |          | Vanity Ballroom Building                     | NRHP 177 |
| Elmwood Cemetery                                   |          | Tiger Stadium                                | NRHP 181 |
| Third Precint Police Station                       | NRHP 133 | Michigan Central Railroad Station            | NRHP 182 |
| Frederick M. Sibley Lumber Company Office Building | NRHP 139 | E. River Rd. Historic Dist.                  | NRHP 190 |
| St. Bonaventure Monastery                          |          | St. James Episcopal Church                   | NRHP 191 |
| The Players                                        |          | Frank H. Beard School                        | NRHP 211 |
| Parke-Davis Research Laboratory                    | NRHP 143 | William Livingstone Memorial Lighthouse      | NRHP 307 |

| SHRS Sites / Structures                         |         |                                              |          |
|-------------------------------------------------|---------|----------------------------------------------|----------|
| Name                                            | Label   | Name                                         | Label    |
| Amo-Juchartz House                              | SHRS 1  | Schwankowsky Building                        | SHRS 66  |
| William and Amelia Kuehn Glinke House           | SHRS 2  | St. Johns Episcopal Church                   | SHRS 69  |
| Eureka Iron Works                               | SHRS 7  | Century Building / Little Theature           | SHRS 70  |
| Louis Mehlhose House                            | SHRS 10 | St. Matthew's Episcopal Church               | SHRS 73  |
| Gustave Mehlhose House                          | SHRS 11 | Strohs Brewery                               | SHRS 74  |
| Isham / Marx House                              | SHRS 18 | Trinity Evangelical Luthern Church Complex   | SHRS 75  |
| Ford / Bacon House                              | SHRS 19 | Wilson Theature / Music Hall                 | SHRS 76  |
| Ford / MacNichol House                          | SHRS 20 | The Harmonie Club                            | SHRS 77  |
| William Armstrong House                         | SHRS 27 | L.B. King and Company / Annis Fur Building   | SHRS 80  |
| Michigan Alkali Company Administration Building |         | Monroe Avenue Historic District              | SHRS 84  |
| Ford Village Municipal Building                 | SHRS 31 | Wayne County Building                        | SHRS 87  |
| St. Anne Roman Catholic Church Complex          | SHRS 35 | Mariners' Church                             | SHRS 88  |
| Detroit Copper and Brass Rolling Mills          | SHRS 36 | Charles Trombley House                       | SHRS 89  |
| Joseph H. Esterling House                       | SHRS 38 | Saints Peter and Paul Church                 | SHRS 90  |
| St. Boniface Roman Catholic Church              | SHRS 39 | Alexander Chopoton House                     | SHRS 91  |
| Mary Bell's Millinery / John Allen's Cafe       | SHRS 40 | St. Andrews Benevolent Society               | SHRS 92  |
| Most Holy Trinity Catholic Church and Rectory   | SHRS 41 | Detroit Cornice and Slate Company            | SHRS 94  |
| Fort Street Presbyterian Church                 | SHRS 42 | Holy Family Roman Catholic Church            | SHRS 95  |
| Detroit News Building                           | SHRS 43 | Second Baptist Church of Detroit             | SHRS 96  |
| Detroit Free Press Building                     |         | St. Marys Roman Catholic Church              | SHRS 98  |
| Detroit Trust Company                           | SHRS 46 | St. Joseph Roman Catholic Parish Complex     | SHRS 101 |
| State Savings Bank                              | SHRS 47 | Sibley House                                 | SHRS 106 |
| Vinton Building                                 | SHRS 49 | The Palms                                    | SHRS 107 |
| Bagley Memorial Fountain                        | SHRS 50 | Charles Trowbridge House                     | SHRS 109 |
| Michigan Soldiers' and Sailors' Monument        |         | Moross House                                 | SHRS 111 |
| Farwell Building                                | SHRS 54 | Packard Motor Car Company                    | SHRS 120 |
| Women's City Club of Detroit                    | SHRS 58 | St. Hyacinth Roman Catholic Church           | SHRS 122 |
| Fox Theature Building                           |         | Sweetest Heart of Mary Roman Catholic Church | SHRS 123 |
| Central United Methodist Church                 | SHRS 63 | St. Albertus Roman Catholic Church           | SHRS 124 |

| SHRS Sites / Structures (continued)                |                 |                                          |          |
|----------------------------------------------------|-----------------|------------------------------------------|----------|
| Name                                               | Label           | Name                                     | Label    |
| St. Elizabeth Church                               | <b>SHRS 125</b> | Edgar-Hannan House                       | SHRS 148 |
| Sacred Heart Roman Catholic Church Complex         | SHRS 126        | Fannie Richards Home Informational Siite | SHRS 152 |
| Detroit Fire Department House No. 5                | SHRS 127        | Lee Burt House                           | SHRS 153 |
| Eastern Market Historic District                   | <b>SHRS 128</b> | Ireland and Matthews Manufactoring Plant | SHRS 154 |
| Engine House No. 11                                | SHRS 129        | Walter Stowers Home                      | SHRS 155 |
| Schulte House                                      | SHRS 134        | Indian Village Historic District         | SHRS 158 |
| Sydney Miller Middle School                        | <b>SHRS 135</b> | Chateau Frontenac Apartments             | SHRS 169 |
| Muer's Oyster House, Inc.                          | SHRS 136        | Pewabic Pottery                          | SHRS 170 |
| St. Anthony Catholic Church                        | <b>SHRS 138</b> | Hurlbut Memorial Gate                    | SHRS 171 |
| Frederick M. Sibley Lumber Company Office Building | SHRS 139        | Belle Isle                               | SHRS 173 |
| Champlain St. Cemetery of Temple Beth El           | <b>SHRS 141</b> | Detroit City Cemetary                    | SHRS 175 |
| The Players                                        | SHRS 142        | Tiger Stadium                            | SHRS 181 |

| Locally Listed Sites / Structures |        |                                        |        |
|-----------------------------------|--------|----------------------------------------|--------|
| Name                              | Label  | Name                                   | Label  |
| Amo-Juchartz House                | LOC 1  | Isham / Marx House                     | LOC 18 |
| Resource                          | LOC 3  | Ford / Bacon House                     | LOC 19 |
| Karth House                       | LOC 4  | Ford / MacNichol House                 | LOC 20 |
| J. S. Van Alstyne House           | LOC 5  | St. Patricks Church                    | LOC 21 |
| Orr House                         | LOC 6  | First Congressional Church             | LOC 22 |
| Mehlhose / Schroeder Building     | LOC 8  | Halsted / Crum House                   | LOC 23 |
| Resource                          | LOC 9  | Resource                               | LOC 24 |
| Zasdny House                      | LOC 12 | Matthews House                         | LOC 25 |
| Mt. Carmel Roman Catholic Church  | LOC 13 | Resource                               | LOC 26 |
| St. John United Church            | LOC 14 | Resource                               | LOC 28 |
| Peter Lacy House                  | LOC 15 | Gardner House                          | LOC 29 |
| Masonic Temple                    | LOC 16 | Tucker House                           | LOC 32 |
| Bishop / Brighton House           | LOC 17 | St. Anne Roman Catholic Church Complex | LOC 35 |

| Locally Listed Sites / Structures (continued)   |         |                                             |         |
|-------------------------------------------------|---------|---------------------------------------------|---------|
| Name                                            | Label   | Name                                        | Label   |
| Mary Bell's Millinery / John Allen's Cafe       | LOC 40  | Engine House No. 11                         | LOC 129 |
| Most Holy Trinity Catholic Church and Rectory   | LOC 41  | Bethel-New Harmony Church Historic District | LOC 137 |
| Fort Shelby Hotel                               | LOC 44  | Moses Field House                           | LOC 145 |
| State Savings Bank                              | LOC 47  | Edgar-Hannan House                          | LOC 148 |
| Michigan Soldiers' and Sailors' Monument        | LOC 51  | Lee Burt House                              | LOC 153 |
| G.A.R. Building                                 | LOC 55  | Walter Stowers Home                         | LOC 155 |
| Royal Palms Hotel                               | LOC 59  | St. Charles Borromeo Roman Catholic Parish  | LOC 156 |
| Fox Theature Building                           | LOC 61  | Indian Village Historic District            | LOC 158 |
| Women's Exchange Building                       | LOC 64  | West Village Historic District              | LOC 159 |
| David Whitney Building                          | LOC 65  | Chalfonte Apartments Historic District      | LOC 168 |
| Lower Woodward Avenue Historic District         | LOC 68  | Chateau Frontenac Apartments                | LOC 169 |
| Madison-Harmonie Historic District              |         | Pewabic Pottery                             | LOC 170 |
| Trinity Evangelical Luthern Church Complex      | LOC 75  | Berry Subdivision Historic District         | LOC 172 |
| The Harmonie Club                               | LOC 77  | Belle Isle                                  | LOC 173 |
| Breitmeyer-Tobin Building                       | LOC 79  | Maheras Park                                | LOC 176 |
| Water Board Building                            | LOC 85  | Brownstown Historical Museum                | LOC 194 |
| Mariners' Church                                | LOC 88  | Walter Stowers Home                         | LOC 155 |
| Alexander Chopoton House                        | LOC 91  | St. Charles Borromeo Roman Catholic Parish  | LOC 156 |
| Detroit Cornice and Slate Company               | LOC 94  | Indian Village Historic District            | LOC 158 |
| St. Johns-St. Lukes Evangelical Church          | LOC 100 | West Village Historic District              | LOC 159 |
| Mies vander Rohe Residential District           | LOC 103 | Masonic Temple                              | LOC 16  |
| Thomas A. Parker House                          | LOC 104 | Chalfonte Apartments Historic District      | LOC 168 |
| Mies vander Rohe Residential District           | LOC 105 | Chateau Frontenac Apartments                | LOC 169 |
| The Palms                                       | LOC 107 | Bishop / Brighton House                     | LOC 17  |
| Charles Trowbridge House                        | LOC 109 | Pewabic Pottery                             | LOC 170 |
| Croul-Palms House                               | LOC 110 | Berry Subdivision Historic District         | LOC 172 |
| Moross House                                    |         | Belle Isle                                  | LOC 173 |
| MacGregor Carriage House                        | LOC 114 | Maheras Park                                | LOC 176 |
| St. Stanislaus Bishop and Martyr Roman Catholic | LOC 121 | Brownstown Historical Museum                | LOC 194 |
| Sweetest Heart of Mary Roman Catholic Church    | LOC 123 | Great Lakes Engineering Works               | LOC 313 |
| St. Albertus Roman Catholic Church              | LOC 124 |                                             |         |

| Potentially Eligible Sites/Structures      |         |                                                    |         |
|--------------------------------------------|---------|----------------------------------------------------|---------|
| Name                                       | Label   | Name                                               | Label   |
| Fort and Green Police Station              | POT 179 | Detroit Edison Chandler Substation                 | POT 228 |
| Dwelling/Farmstead                         | POT 195 | Michigan Steel Works/Great Lakes Steel             | POT 230 |
| NVA Pennsylvania Dwelling                  | POT 196 | St. John Cantius Church                            | POT 232 |
| Potential Quonset Hut District             |         | Holy Cross Hungarian Roman Catholic Church         | POT 233 |
| Commercial Building                        | POT 198 | Art Deco Commercial Building.                      | POT 234 |
| Lincoln Park City Hall                     | POT 199 | Detroit Savings Bank                               | POT 237 |
| Bell Telephone Building                    |         | Asphalt Building                                   | POT 239 |
| All Saints Church Complex                  | POT 208 | Detroit River Tunnel Entrance                      | POT 240 |
| Bell Telephone Building                    | POT 209 | Luthern Brothers Commerce Center                   | POT 241 |
| Olivet Presbyterian/Old Landmark COGIC     | POT 210 | Greyhound Terminal                                 | POT 248 |
| N. Campbell and Fisher, Apartment Building | POT 212 | Bond and Bailey Machining                          | POT 249 |
| Michigan Central Railroad Yard Ramp        | POT 213 | Fleet Specialty Warehouse                          | POT 250 |
| D.G. Display Group Building                |         | Detroit Trucking Company                           | POT 251 |
| Detroit Show Case Company                  |         | Cloyd Container Corp.                              | POT 252 |
| Commercial/Factory                         | POT 216 | House                                              | POT 253 |
| Detroit Fire Department Ladder Company 12  | POT 217 | Latino Family Services                             | POT 254 |
| Lafeyette Lofts                            | POT 218 | Moore's Auto Parts                                 | POT 255 |
| Former Factory                             | POT 219 | Kennelly & Sisman Factory                          | POT 274 |
| Benjamin Franklin School                   |         | 87 Biddle                                          | POT 301 |
| St. Rose Hall                              | POT 221 | 124 Biddle                                         | POT 302 |
| True Light Baptist Church                  |         | Ambassador Bridge                                  | POT 306 |
| Advance Production                         | POT 223 | Old Woolworth Building                             | POT 309 |
| MTS Training Center                        | POT 224 | Dwelling                                           | POT 310 |
| East Center Machine Company                | POT 225 | House                                              | POT 311 |
| Commercial Building                        | POT 226 | Mistersky Power Plant                              | POT 312 |
| Temple of I Am                             | POT 227 | Szent Janos "Gor Kath. Magyar Templom" Church Comp | POT 314 |

| Historic Districts            |       |                                              |       |
|-------------------------------|-------|----------------------------------------------|-------|
| Name                          | Label | Name                                         | Label |
| Corktown Historic District    | HD 1  | Grand Circus Park Historic District          | HD 5  |
| Fort Wayne Historic District  | HD 2  | Grand Circus Park Historic District Increase | HD 6  |
| Park Avenue Historic District | HD 4  | Madison-Harmonie Historic District           | HD 7  |