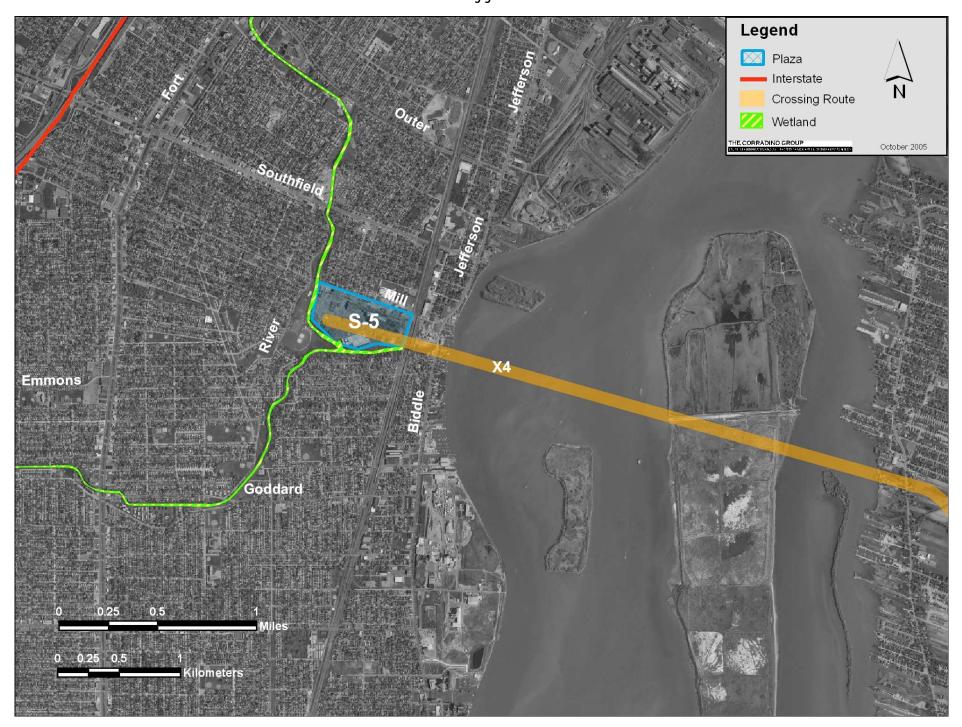

Historic Resources S-1 through S-4

Historic Resources C-2 through C-4

| NRHP Sites / Structures                           |         |                                              |          |
|---------------------------------------------------|---------|----------------------------------------------|----------|
| Name                                              | Label   | Name                                         | Label    |
| Isham / Marx House                                | NRHP 18 | St. Johns Episcopal Church                   | NRHP 69  |
| Ford / Bacon House                                | NRHP 19 | Century Building / Little Theature           | NRHP 70  |
| Ford / MacNichol House                            | NRHP 20 | Elmwood Bar                                  | NRHP 71  |
| Lincoln Park Post Office                          | NRHP 33 | Trinity Evangelical Luthern Church Complex   | NRHP 75  |
| West Jefferson Avenue Rouge River Bridge          | NRHP 34 | Wilson Theature / Music Hall                 | NRHP 76  |
| St. Anne Roman Catholic Church Complex            | NRHP 35 | The Harmonie Club                            | NRHP 77  |
| James McMillan School                             | NRHP 39 | Merchants Building                           | NRHP 78  |
| St. Boniface Roman Catholic Church                |         | Breitmeyer-Tobin Building                    | NRHP 79  |
| Fort Street Presbyterian Church                   | NRHP 42 | L.B. King and Company / Annis Fur Building   | NRHP 80  |
| Fort Shelby Hotel                                 | NRHP 44 | Jerome H. Remick and Company Building        | NRHP 81  |
| State Savings Bank                                | NRHP 47 | Cary Building                                | NRHP 82  |
| Guardian Building                                 | NRHP 48 | Randolph Street Commercial Historic District | NRHP 83  |
| Vinton Building                                   | NRHP 49 | Monroe Avenue Historic District              | NRHP 84  |
| Bagley Memorial Fountain                          | NRHP 50 | Lawyers Building                             | NRHP 86  |
| Michigan Soldiers' and Sailors' Monument          | NRHP 51 | Wayne County Building                        | NRHP 87  |
| Capitol Park Historic District                    |         | Mariners' Church                             | NRHP 88  |
| Washington Boulevard Historic District            | NRHP 53 | Charles Trombley House                       | NRHP 89  |
| Farwell Building                                  | NRHP 54 | Saints Peter and Paul Church                 | NRHP 90  |
| G.A.R. Building                                   | NRHP 55 | Alexander Chopoton House                     | NRHP 91  |
| Grand Circus Park Historic District               | NRHP 56 | Globe Tobacco Building                       | NRHP 93  |
| Grand Circus Park Historic District Area Increase | NRHP 57 | Detroit Cornice and Slate Company            | NRHP 94  |
| Women's City Club of Detroit                      | NRHP 58 | Second Baptist Church of Detroit             | NRHP 96  |
| Royal Palms Hotel                                 | NRHP 59 | Greektown Historic District                  | NRHP 97  |
| Park Avenue Historic District                     | NRHP 60 | Nellie Leland School for Crippled Children   | NRHP 99  |
| Fox Theature Building                             | NRHP 61 | St. Johns-St. Lukes Evangelical Church       | NRHP 100 |
| Francis Palms Building and State Theature         | NRHP 62 | St. Joseph Roman Catholic Parish Complex     | NRHP 101 |
| Central United Methodist Church                   | NRHP 63 | Antietam Bridge                              | NRHP 102 |
| Griswold Building                                 |         | Mies vander Rohe Residential District        | NRHP 103 |
| Lower Woodward Avenue Historic District           | NRHP 68 | Thomas A. Parker House                       | NRHP 104 |

Public Parks S-1 through S-4

Public Parks C-2 through C-4

Public Parks II-2 through II-4

Public Parks N-1

| Park                        | Label |
|-----------------------------|-------|
| Delray Playfield            | P 1   |
| Murphy Playlot              | P 2   |
| Rosevelt park               | P 3   |
| Nagel Park                  | P 4   |
| Riverside Park              | P 5   |
| Riverside Park              | P 6   |
| Scripps Playground          | P 7   |
| Stanton Playground          | P 8   |
| Rosevelt Park               | P 9   |
| Weiss Playground            | P 10  |
| Boyer Playfield             | P 11  |
| No Name                     | P 12  |
| Mark Weiss Playlot          | P 13  |
| Marvin Penz Playlot         | P 14  |
| Post Street Park            | P 15  |
| Military Regular Park       | P 16  |
| Rademacher Playground       | P 17  |
| Stanton Park                | P 18  |
| Windmill Pointe Park        | P 19  |
| Mariner Park                | P 20  |
| Lakewood Ford Brush Park    | P 21  |
| Wyandotte Memorial Park     | P 22  |
| Cook Park                   | P 23  |
| Kiwanis Park                | P 24  |
| Cornerstone Court           | P 25  |
| Sultana Bar Golf Course     | P 26  |
| Lange Memorial Park         | P 27  |
| Cobb Mem. Park              | P 28  |
| Oak Club Playground         | P 29  |
| Lakes of Taylor Golf Course | P 30  |

Coastal Zone Management Plans S-1 through S-4

Coastal Zone Management Plans II-2 through II-4

| Name                                          | Label |
|-----------------------------------------------|-------|
| Lake Sturgeon Habitat Restoration             | CZM 1 |
| Trenton Riverfront Park Shoreline Restoration | CZM 2 |
| Thorofare Canal Preserve Scenic Overlook      | CZM 3 |
| Public River Access Use                       | CZM 4 |
| Riverwalk Corridor                            | CZM 5 |

Floodplains S-1 through S-4

Floodplains C-2 through C-4

Floodplains II-2 through II-4

Streams and Other Water Crossings S-1 through S-4

Streams and Other Water Crossings C-2 through C-4

Wetlands S-1 through S-4

Wetlands C-2 through C-4

Wetlands II-2 through II-4

Endangered Species S-1 through S-4

Endangered Species C-2 through C-4

Endangered Species II-2 through II-4