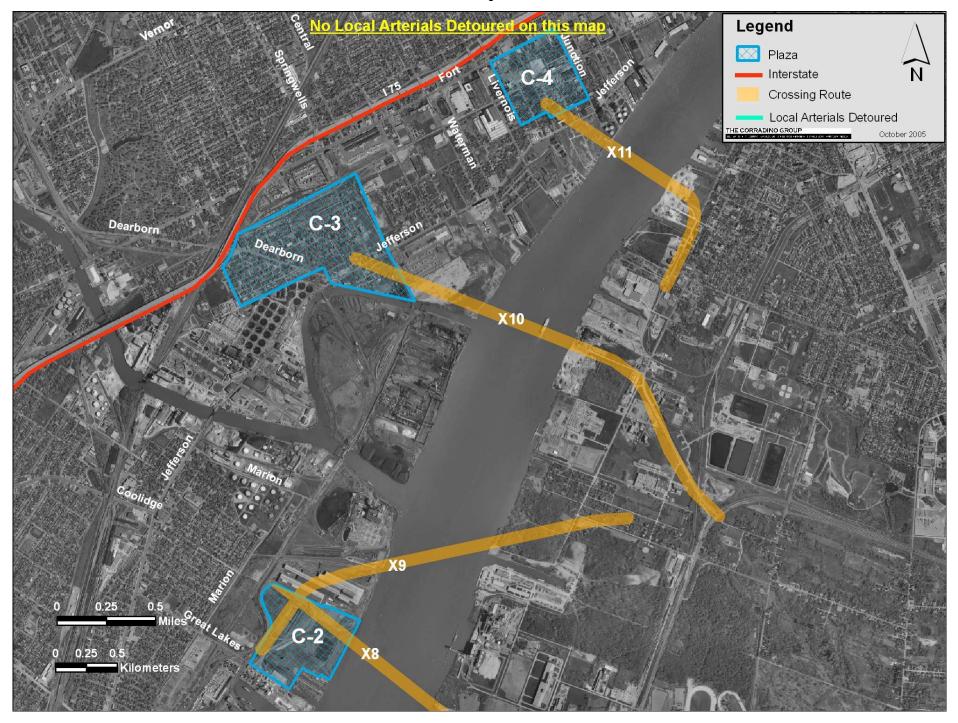

## Crossings will have No Impact on Farmland

Detour of Local Arterials S-1 through S-4

Detour of Local Arterials C-2 through C-4

Detour of Local Arterials II-2 through II-4