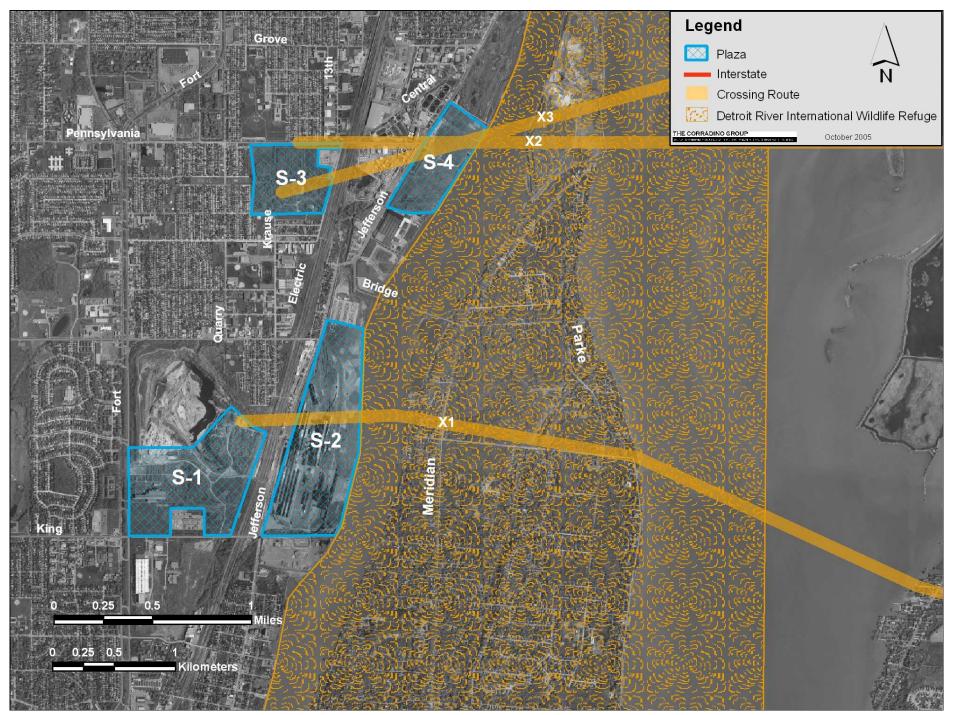

<sup>\*</sup> Data from Michigan Natural Features inventory

\*\* No reported occurrence of species with MNFI but known to occur

Detroit River International Wildlife Refuge S-1 through S-4

Detroit River International Wildlife Refuge C-2 through C-4