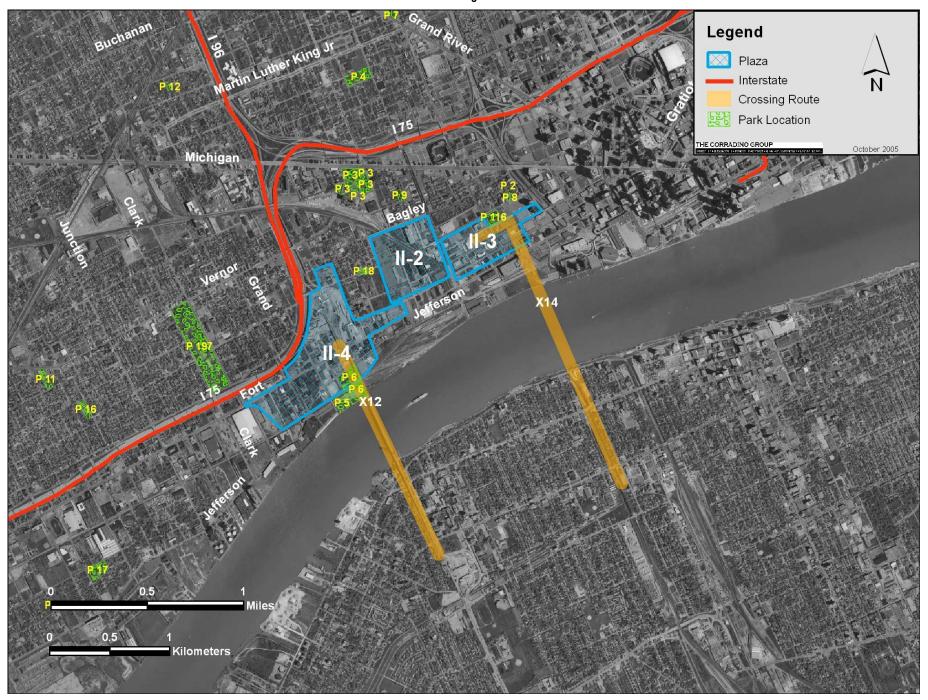

Public Parks S-1 through S-4

Public Parks C-2 through C-4

Public Parks II-2 through II-4

Public Parks N-1

| Park                        | Label |
|-----------------------------|-------|
| Delray Playfield            | P 1   |
| Murphy Playlot              | P 2   |
| Rosevelt park               | P 3   |
| Nagel Park                  | P 4   |
| Riverside Park              | P 5   |
| Riverside Park              | P 6   |
| Scripps Playground          | P 7   |
| Stanton Playground          | P 8   |
| Rosevelt Park               | P 9   |
| Weiss Playground            | P 10  |
| Boyer Playfield             | P 11  |
| No Name                     | P 12  |
| Mark Weiss Playlot          | P 13  |
| Marvin Penz Playlot         | P 14  |
| Post Street Park            | P 15  |
| Military Regular Park       | P 16  |
| Rademacher Playground       | P 17  |
| Stanton Park                | P 18  |
| Windmill Pointe Park        | P 19  |
| Mariner Park                | P 20  |
| Lakewood Ford Brush Park    | P 21  |
| Wyandotte Memorial Park     | P 22  |
| Cook Park                   | P 23  |
| Kiwanis Park                | P 24  |
| Cornerstone Court           | P 25  |
| Sultana Bar Golf Course     | P 26  |
| Lange Memorial Park         | P 27  |
| Cobb Mem. Park              | P 28  |
| Oak Club Playground         | P 29  |
| Lakes of Taylor Golf Course | P 30  |

Coastal Zone Management Plans S-1 through S-4

Coastal Zone Management Plans II-2 through II-4

| Name                                          | Label |
|-----------------------------------------------|-------|
| Lake Sturgeon Habitat Restoration             | CZM 1 |
| Trenton Riverfront Park Shoreline Restoration | CZM 2 |
| Thorofare Canal Preserve Scenic Overlook      | CZM 3 |
| Public River Access Use                       | CZM 4 |
| Riverwalk Corridor                            | CZM 5 |

Floodplains S-1 through S-4

Floodplains C-2 through C-4

Floodplains II-2 through II-4

Streams and Other Water Crossings S-1 through S-4

Streams and Other Water Crossings C-2 through C-4

Wetlands S-1 through S-4