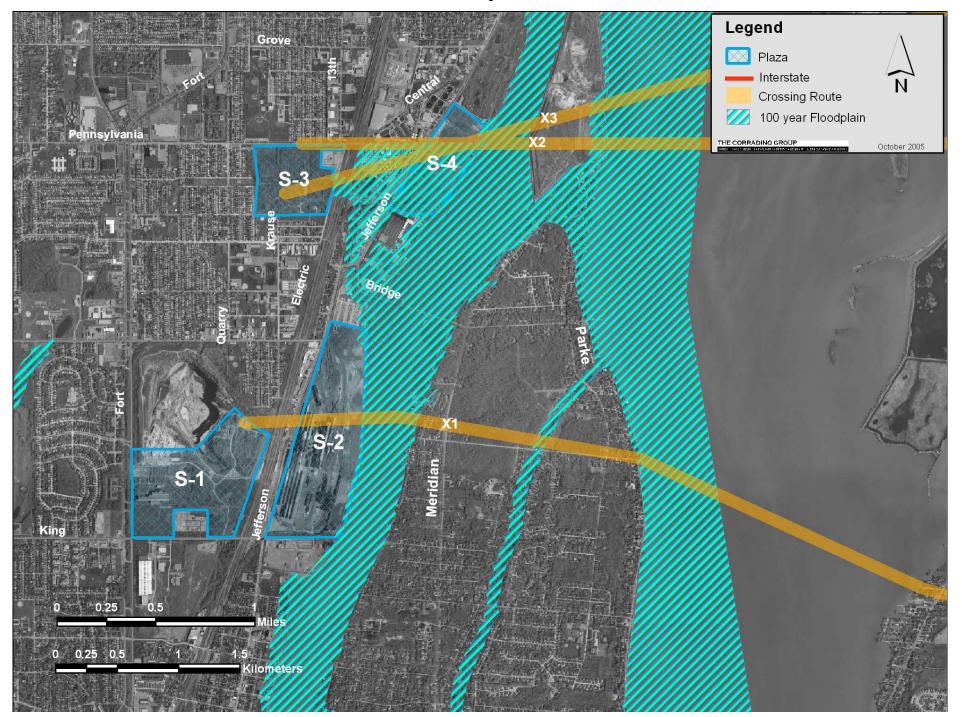

Floodplains S-1 through S-4

Floodplains C-2 through C-4

Floodplains II-2 through II-4

Streams and Other Water Crossings S-1 through S-4

Streams and Other Water Crossings C-2 through C-4

Wetlands S-1 through S-4