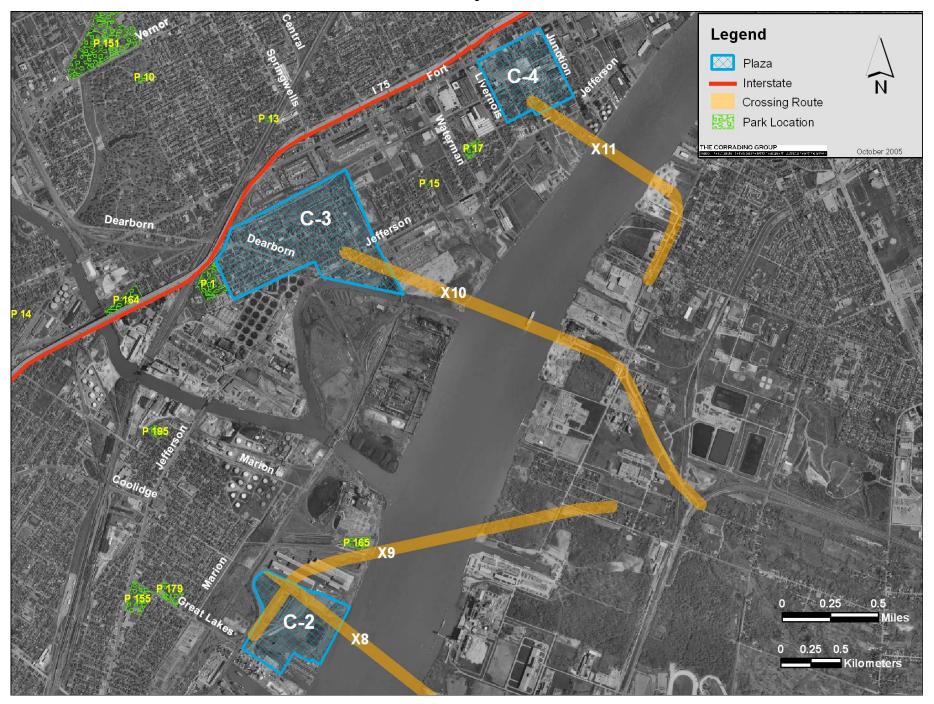

Public Parks S-1 through S-4

Public Parks C-2 through C-4

Public Parks II-2 through II-4

Public Parks N-1

| Park                        | Label |
|-----------------------------|-------|
| Delray Playfield            | P 1   |
| Murphy Playlot              | P 2   |
| Rosevelt park               | P 3   |
| Nagel Park                  | P 4   |
| Riverside Park              | P 5   |
| Riverside Park              | P 6   |
| Scripps Playground          | P 7   |
| Stanton Playground          | P 8   |
| Rosevelt Park               | P 9   |
| Weiss Playground            | P 10  |
| Boyer Playfield             | P 11  |
| No Name                     | P 12  |
| Mark Weiss Playlot          | P 13  |
| Marvin Penz Playlot         | P 14  |
| Post Street Park            | P 15  |
| Military Regular Park       | P 16  |
| Rademacher Playground       | P 17  |
| Stanton Park                | P 18  |
| Windmill Pointe Park        | P 19  |
| Mariner Park                | P 20  |
| Lakewood Ford Brush Park    | P 21  |
| Wyandotte Memorial Park     | P 22  |
| Cook Park                   | P 23  |
| Kiwanis Park                | P 24  |
| Cornerstone Court           | P 25  |
| Sultana Bar Golf Course     | P 26  |
| Lange Memorial Park         | P 27  |
| Cobb Mem. Park              | P 28  |
| Oak Club Playground         | P 29  |
| Lakes of Taylor Golf Course | P 30  |

Coastal Zone Management Plans S-1 through S-4

Coastal Zone Management Plans II-2 through II-4

| Name                                          | Label |
|-----------------------------------------------|-------|
| Lake Sturgeon Habitat Restoration             | CZM 1 |
| Trenton Riverfront Park Shoreline Restoration | CZM 2 |
| Thorofare Canal Preserve Scenic Overlook      | CZM 3 |
| Public River Access Use                       | CZM 4 |
| Riverwalk Corridor                            | CZM 5 |

Floodplains S-1 through S-4

Floodplains C-2 through C-4

Floodplains II-2 through II-4

Streams and Other Water Crossings S-1 through S-4

Streams and Other Water Crossings C-2 through C-4

Wetlands S-1 through S-4