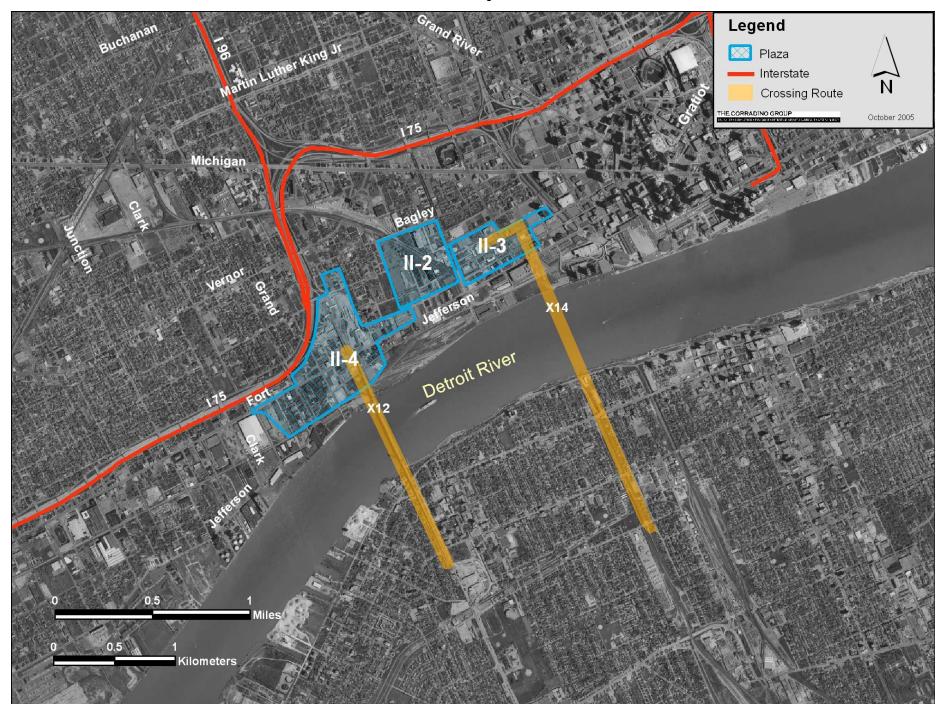

Public Parks S-1 through S-4

Public Parks C-2 through C-4

Public Parks II-2 through II-4

Public Parks N-1

| Park                        | Label |
|-----------------------------|-------|
| Delray Playfield            | P 1   |
| Murphy Playlot              | P 2   |
| Rosevelt park               | P 3   |
| Nagel Park                  | P 4   |
| Riverside Park              | P 5   |
| Riverside Park              | P 6   |
| Scripps Playground          | P 7   |
| Stanton Playground          | P 8   |
| Rosevelt Park               | P 9   |
| Weiss Playground            | P 10  |
| Boyer Playfield             | P 11  |
| No Name                     | P 12  |
| Mark Weiss Playlot          | P 13  |
| Marvin Penz Playlot         | P 14  |
| Post Street Park            | P 15  |
| Military Regular Park       | P 16  |
| Rademacher Playground       | P 17  |
| Stanton Park                | P 18  |
| Windmill Pointe Park        | P 19  |
| Mariner Park                | P 20  |
| Lakewood Ford Brush Park    | P 21  |
| Wyandotte Memorial Park     | P 22  |
| Cook Park                   | P 23  |
| Kiwanis Park                | P 24  |
| Cornerstone Court           | P 25  |
| Sultana Bar Golf Course     | P 26  |
| Lange Memorial Park         | P 27  |
| Cobb Mem. Park              | P 28  |
| Oak Club Playground         | P 29  |
| Lakes of Taylor Golf Course | P 30  |

Coastal Zone Management Plans S-1 through S-4

Coastal Zone Management Plans II-2 through II-4

| Name                                          | Label |
|-----------------------------------------------|-------|
| Lake Sturgeon Habitat Restoration             | CZM 1 |
| Trenton Riverfront Park Shoreline Restoration | CZM 2 |
| Thorofare Canal Preserve Scenic Overlook      | CZM 3 |
| Public River Access Use                       | CZM 4 |
| Riverwalk Corridor                            | CZM 5 |

Floodplains S-1 through S-4

Floodplains C-2 through C-4

Floodplains II-2 through II-4

Streams and Other Water Crossings S-1 through S-4

Streams and Other Water Crossings C-2 through C-4

Wetlands S-1 through S-4