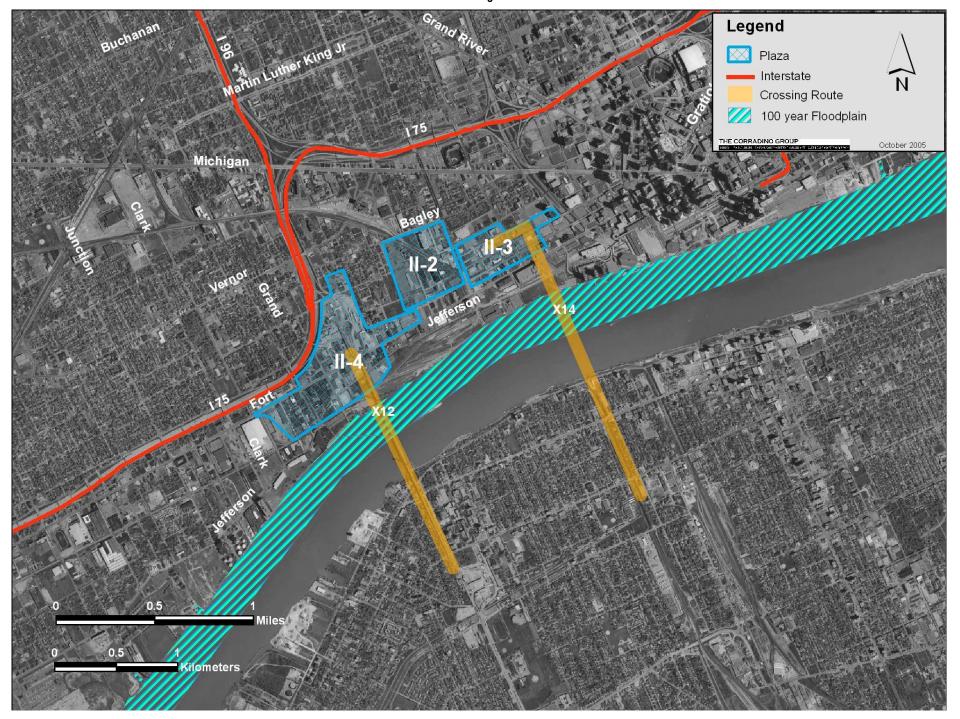

Floodplains S-1 through S-4

Floodplains C-2 through C-4

Floodplains II-2 through II-4

Streams and Other Water Crossings S-1 through S-4

Streams and Other Water Crossings C-2 through C-4

Wetlands S-1 through S-4