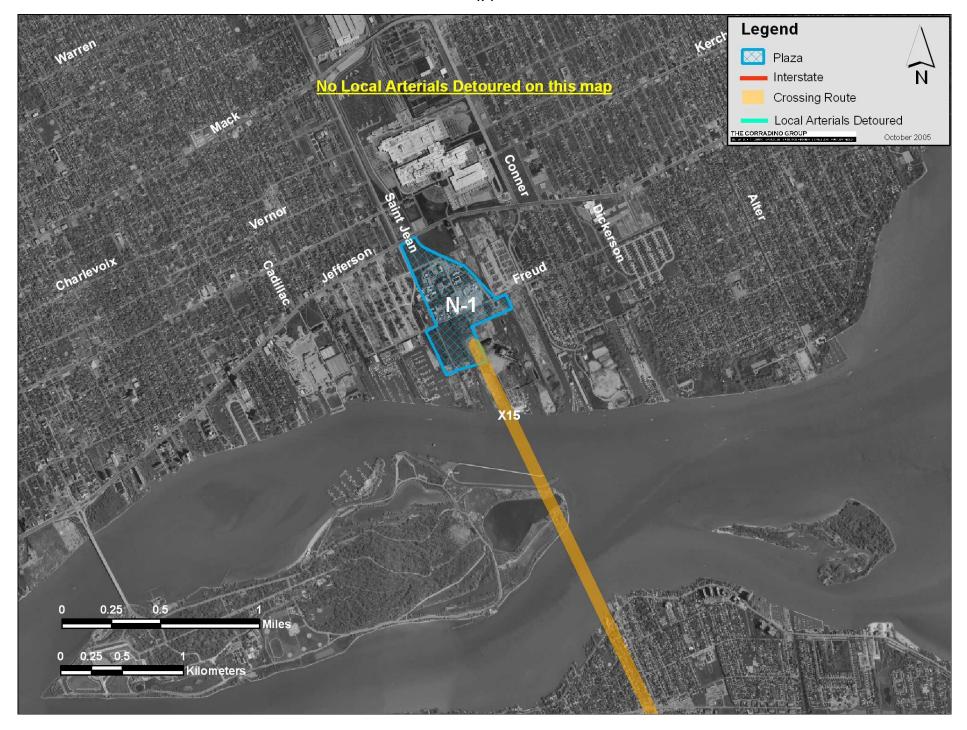

## Crossings will have No Impact on Farmland

Detour of Local Arterials S-1 through S-4

Detour of Local Arterials C-2 through C-4

Detour of Local Arterials II-2 through II-4