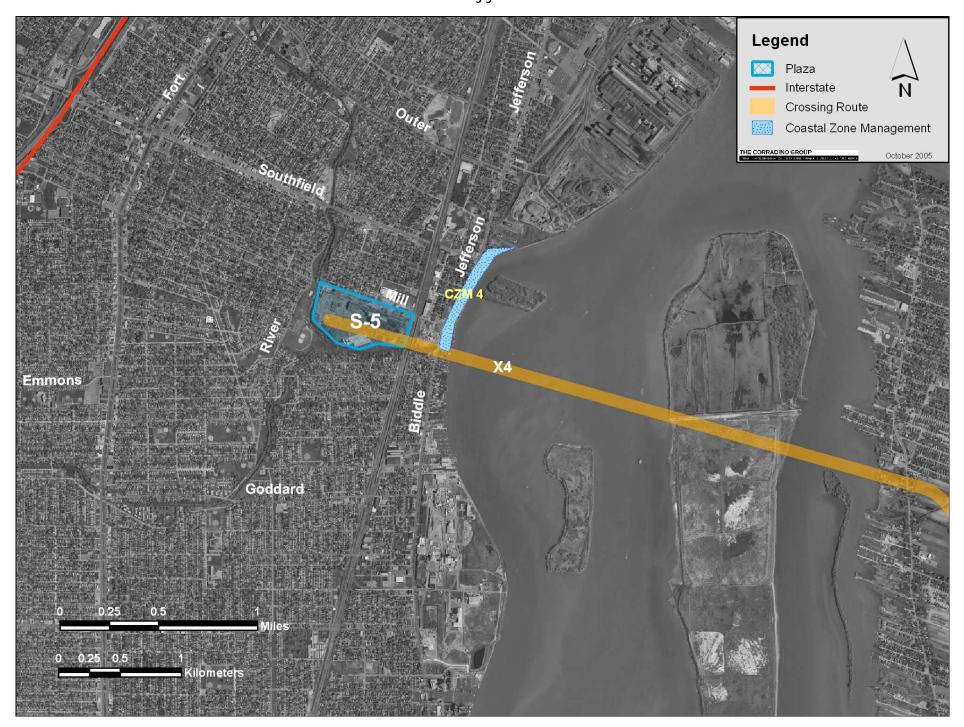

Coastal Zone Management Plans S-1 through S-4

Coastal Zone Management Plans II-2 through II-4

| Name                                          | Label |
|-----------------------------------------------|-------|
| Lake Sturgeon Habitat Restoration             | CZM 1 |
| Trenton Riverfront Park Shoreline Restoration | CZM 2 |
| Thorofare Canal Preserve Scenic Overlook      | CZM 3 |
| Public River Access Use                       | CZM 4 |
| Riverwalk Corridor                            | CZM 5 |