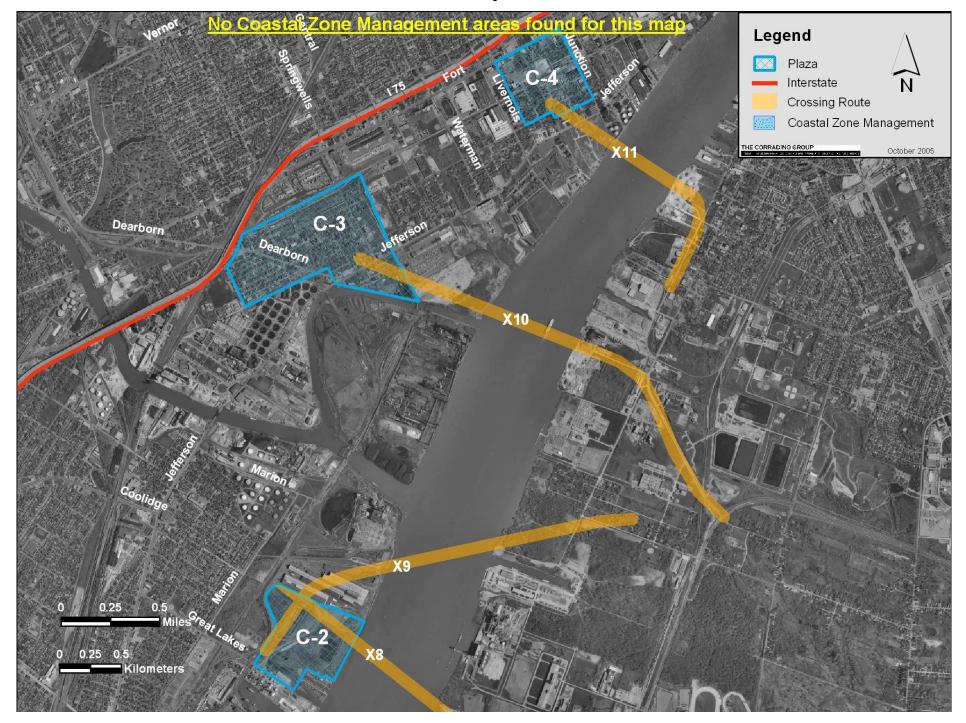

Historic Resources S-1 through S-4

Historic Resources C-2 through C-4

| NRHP Sites / Structures                           |         |                                              |          |
|---------------------------------------------------|---------|----------------------------------------------|----------|
| Name                                              | Label   | Name                                         | Label    |
| Isham / Marx House                                | NRHP 18 | St. Johns Episcopal Church                   | NRHP 69  |
| Ford / Bacon House                                | NRHP 19 | Century Building / Little Theature           | NRHP 70  |
| Ford / MacNichol House                            | NRHP 20 | Elmwood Bar                                  | NRHP 71  |
| Lincoln Park Post Office                          | NRHP 33 | Trinity Evangelical Luthern Church Complex   | NRHP 75  |
| West Jefferson Avenue Rouge River Bridge          | NRHP 34 | Wilson Theature / Music Hall                 | NRHP 76  |
| St. Anne Roman Catholic Church Complex            | NRHP 35 | The Harmonie Club                            | NRHP 77  |
| James McMillan School                             | NRHP 39 | Merchants Building                           | NRHP 78  |
| St. Boniface Roman Catholic Church                |         | Breitmeyer-Tobin Building                    | NRHP 79  |
| Fort Street Presbyterian Church                   | NRHP 42 | L.B. King and Company / Annis Fur Building   | NRHP 80  |
| Fort Shelby Hotel                                 | NRHP 44 | Jerome H. Remick and Company Building        | NRHP 81  |
| State Savings Bank                                | NRHP 47 | Cary Building                                | NRHP 82  |
| Guardian Building                                 | NRHP 48 | Randolph Street Commercial Historic District | NRHP 83  |
| Vinton Building                                   | NRHP 49 | Monroe Avenue Historic District              | NRHP 84  |
| Bagley Memorial Fountain                          | NRHP 50 | Lawyers Building                             | NRHP 86  |
| Michigan Soldiers' and Sailors' Monument          | NRHP 51 | Wayne County Building                        | NRHP 87  |
| Capitol Park Historic District                    |         | Mariners' Church                             | NRHP 88  |
| Washington Boulevard Historic District            | NRHP 53 | Charles Trombley House                       | NRHP 89  |
| Farwell Building                                  | NRHP 54 | Saints Peter and Paul Church                 | NRHP 90  |
| G.A.R. Building                                   | NRHP 55 | Alexander Chopoton House                     | NRHP 91  |
| Grand Circus Park Historic District               | NRHP 56 | Globe Tobacco Building                       | NRHP 93  |
| Grand Circus Park Historic District Area Increase | NRHP 57 | Detroit Cornice and Slate Company            | NRHP 94  |
| Women's City Club of Detroit                      | NRHP 58 | Second Baptist Church of Detroit             | NRHP 96  |
| Royal Palms Hotel                                 | NRHP 59 | Greektown Historic District                  | NRHP 97  |
| Park Avenue Historic District                     | NRHP 60 | Nellie Leland School for Crippled Children   | NRHP 99  |
| Fox Theature Building                             | NRHP 61 | St. Johns-St. Lukes Evangelical Church       | NRHP 100 |
| Francis Palms Building and State Theature         | NRHP 62 | St. Joseph Roman Catholic Parish Complex     | NRHP 101 |
| Central United Methodist Church                   | NRHP 63 | Antietam Bridge                              | NRHP 102 |
| Griswold Building                                 |         | Mies vander Rohe Residential District        | NRHP 103 |
| Lower Woodward Avenue Historic District           | NRHP 68 | Thomas A. Parker House                       | NRHP 104 |

Public Parks S-1 through S-4

Public Parks C-2 through C-4

Public Parks II-2 through II-4

Public Parks N-1

| Park                        | Label |
|-----------------------------|-------|
| Delray Playfield            | P 1   |
| Murphy Playlot              | P 2   |
| Rosevelt park               | P 3   |
| Nagel Park                  | P 4   |
| Riverside Park              | P 5   |
| Riverside Park              | P 6   |
| Scripps Playground          | P 7   |
| Stanton Playground          | P 8   |
| Rosevelt Park               | P 9   |
| Weiss Playground            | P 10  |
| Boyer Playfield             | P 11  |
| No Name                     | P 12  |
| Mark Weiss Playlot          | P 13  |
| Marvin Penz Playlot         | P 14  |
| Post Street Park            | P 15  |
| Military Regular Park       | P 16  |
| Rademacher Playground       | P 17  |
| Stanton Park                | P 18  |
| Windmill Pointe Park        | P 19  |
| Mariner Park                | P 20  |
| Lakewood Ford Brush Park    | P 21  |
| Wyandotte Memorial Park     | P 22  |
| Cook Park                   | P 23  |
| Kiwanis Park                | P 24  |
| Cornerstone Court           | P 25  |
| Sultana Bar Golf Course     | P 26  |
| Lange Memorial Park         | P 27  |
| Cobb Mem. Park              | P 28  |
| Oak Club Playground         | P 29  |
| Lakes of Taylor Golf Course | P 30  |

Coastal Zone Management Plans S-1 through S-4

Coastal Zone Management Plans II-2 through II-4

| Name                                          | Label |
|-----------------------------------------------|-------|
| Lake Sturgeon Habitat Restoration             | CZM 1 |
| Trenton Riverfront Park Shoreline Restoration | CZM 2 |
| Thorofare Canal Preserve Scenic Overlook      | CZM 3 |
| Public River Access Use                       | CZM 4 |
| Riverwalk Corridor                            | CZM 5 |

Floodplains S-1 through S-4

Floodplains C-2 through C-4

Floodplains II-2 through II-4

Streams and Other Water Crossings S-1 through S-4

Streams and Other Water Crossings C-2 through C-4

Wetlands S-1 through S-4

Wetlands C-2 through C-4

Wetlands II-2 through II-4

Endangered Species S-1 through S-4

Endangered Species C-2 through C-4

Endangered Species II-2 through II-4